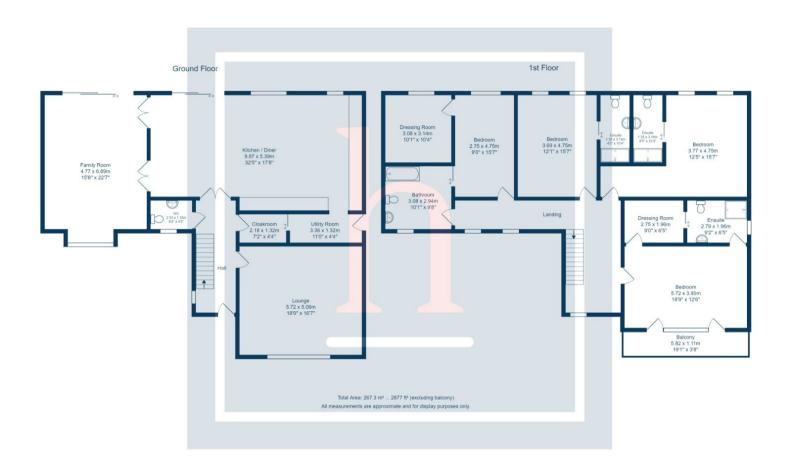

T: 0151 625 0125

E: info@homewirral.co.uk W: www.homewirral.co.uk

A: 42 Grange Road, West Kirby, CH48 4EF

Exclusive Bespoke New Build Detached Home! We are delighted to showcase this stunning architect design executive detached family home in an exclusive private location in West Kirby. With generously proportioned accommodation (approx. 2877sqft) briefly comprising four double bedrooms, four bathrooms, impressive living spaces the property will be finished to an exceptional standard with the highest specification of fittings and materials throughout the build. Accessed via a private road off Gorse Lane set in private grounds this unique home is one of only two individual new builds within this secluded plot. Ready for occupancy Spring 2025!!