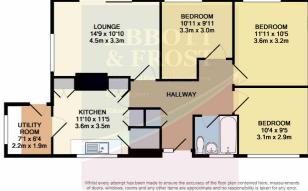

#### ACCOMMODATION

Entrance Hall, Lounge with sliding door to the rear garden, Kitchen with 4 storage cupboards, Utility Room, 3 Bedrooms & Bathroom. Electric Off Peak Heating & Double Glazing. Front, Rear & Side Gardens, Garage and Driveway Parking for upto 2 vehicles.

### **AVAILABILITY**

IMMEDIATELY.

hilds every attempt has been made to ensure the accuracy of the floor plan contained here, measurements of doors, windows, nooms and any obsert lifers are approximate and no responsibility is taken for any error, omission, or mis-statement. This plan is for illustrative purposes only and should be used as such by any ospective purchaser. The services, systems and applicates shown have not been tested and no guarantee as to their openability or efficiency can be given Made with Nercosk (2017