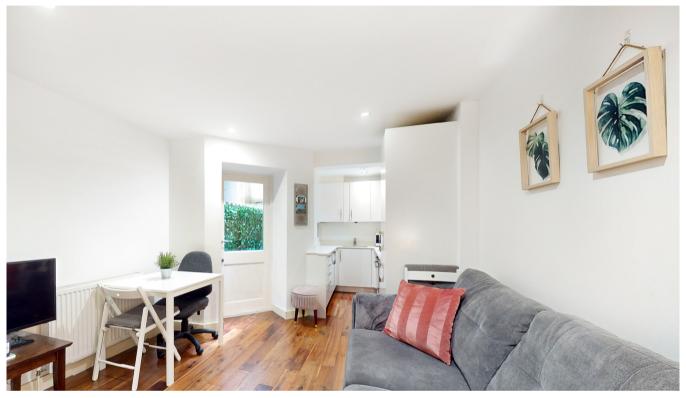

# BELL STREET MARYLEBONE NW1

- ONE BED APARTMENT
- RECEPTION
- OPEN PLAN FITTED KITCHEN
- DOUBLE BEDROOM

- BATHROOM
- LONG LEASE (238 YEARS)
- PRIVATE PATIO
- CLOSE TO MARYLEBONE STATION

### **Bell Street, NW1**

Welcome to an exquisite one-bedroom apartment nestled in the heart of Marylebone, a vibrant and sought-after neighborhood. This beautifully presented residence boasts a private patio, offering a serene outdoor space perfect for relaxation or entertaining. The spacious reception area seamlessly integrates with an open-plan kitchen, creating a modern and inviting living space. The double bedroom provides a peaceful retreat, complemented by a stylish bathroom. Convenience is at your doorstep, with Marylebone Station and an array of local shopping, dining, and leisure facilities just a short stroll away.