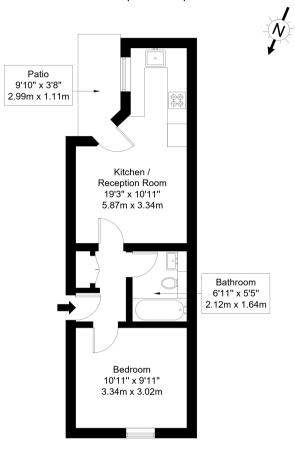

## Bell Street, NW1 6SL

Approx Gross Internal Area = 33.8 sq m / 364 sq ft
Patio = 2.7 sq m / 29 sq ft
Total = 36.5 sq m / 393 sq ft

Lower Ground Floor

Ref: Copyright B L E U

The Floor plan is not to scale and measurements and areas shown are approximate and therefore should be used for illustrative purposes only. The plan has been prepared in accordance with the RICS code of Measuring Practice and whilst we have confidence in the information produced it must not be relied on. Maximum lengths and widths are represented on the floor plan If there is any aspect of particular importance, you should carry out or commission your own inspection of the property.

Copyright @ BLEUPLAN