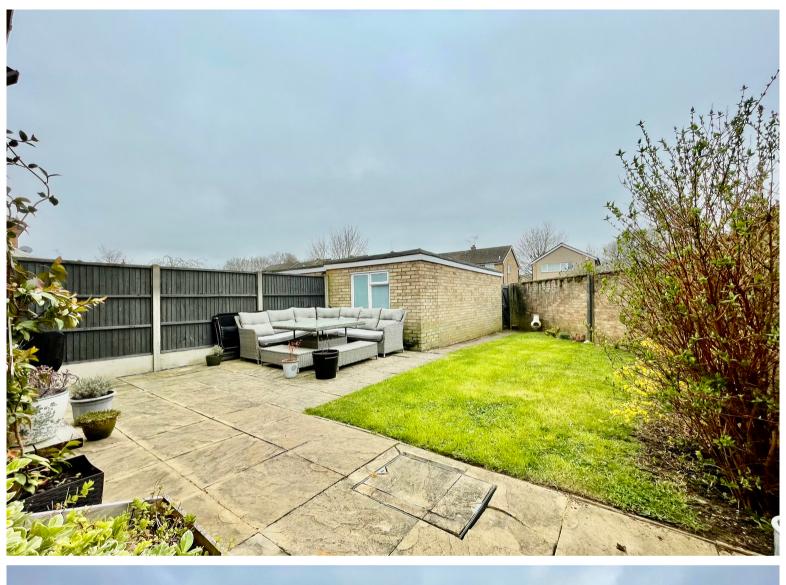

Outside you will find a rear garden with a paved patio and seating area, laid to lawn at the side. Access from the garden to a single garage along with rear gated access.

This house comes to the market with additional extra space to the side of the property in the form of a lean-to

### FRONT AND REAR GARDENS