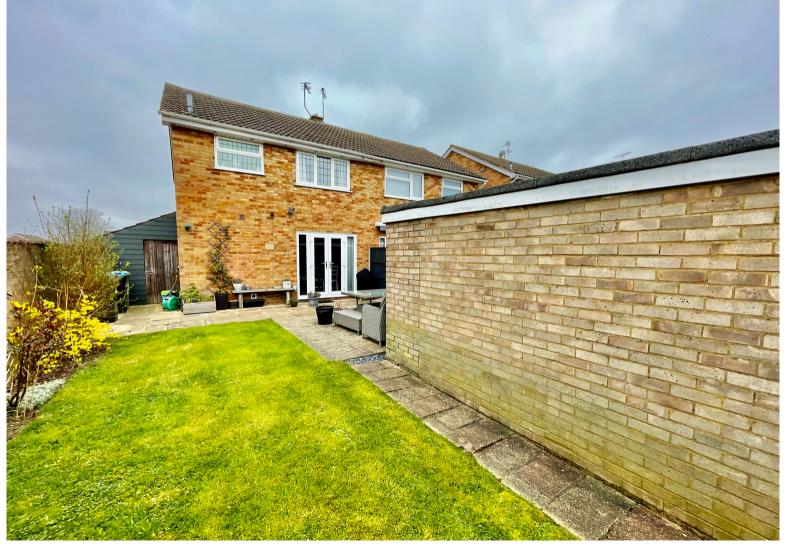

Outside you will find a rear garden with a paved patio and seating area, laid to lawn at the side. Access from the garden to a single garage along with rear gated access.

This house comes to the market with additional extra space to the side of the property in the form of a lean-to

### FRONT AND REAR GARDENS