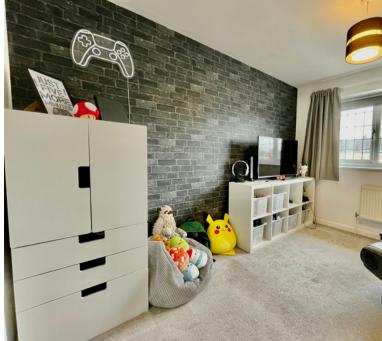

The property offers a hallway, sitting room, and a refitted kitchen/breakfast room with integrated appliances.

Off the main landing you will find two double bedrooms and further single all served by the refitted bathroom.

13' 3" x 10' 0" (4.04m x 3.05m)

**BEDROOM TWO** 

10' 8" x 10' 9" (3.25m x 3.28m)

**BEDROOM THREE** 

6' 4" x 10' 3" (1.93m x 3.12m)

**BATHROOM** 

3' 9" x 6' 3" (1.14m x 1.91m)