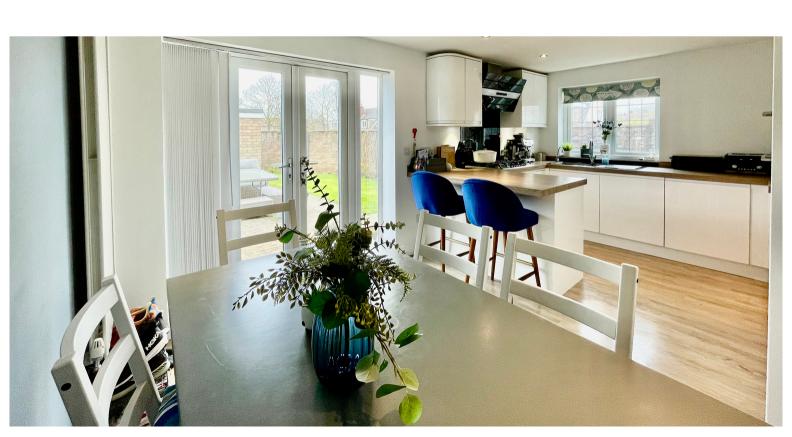

The property offers a hallway, sitting room, and a refitted kitchen/breakfast room with integrated appliances.

Off the main landing you will find two double bedrooms and further single all served by the refitted bathroom.

# **ENTRANCE HALL**

SITTING ROOM

13' 5" x 17' 3" (4.09m x 5.26m)

KITCHEN DINER

18' 0" x 10' 8" (5.49m x 3.25m)

**LEAN-TO** 

**FIRST FLOOR** 

**BEDROOM ONE** 