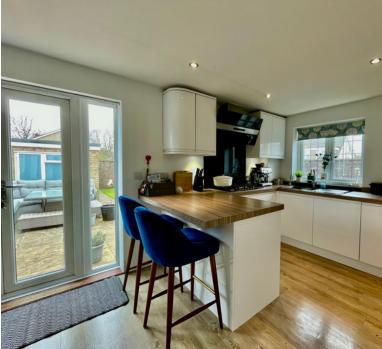

The property offers a hallway, sitting room, and a refitted kitchen/breakfast room with integrated appliances.

Off the main landing you will find two double bedrooms and further single all served by the refitted bathroom.

# **ENTRANCE HALL**

SITTING ROOM

13' 5" x 17' 3" (4.09m x 5.26m)

KITCHEN DINER

18' 0" x 10' 8" (5.49m x 3.25m)

**LEAN-TO** 

**FIRST FLOOR** 

**BEDROOM ONE** 