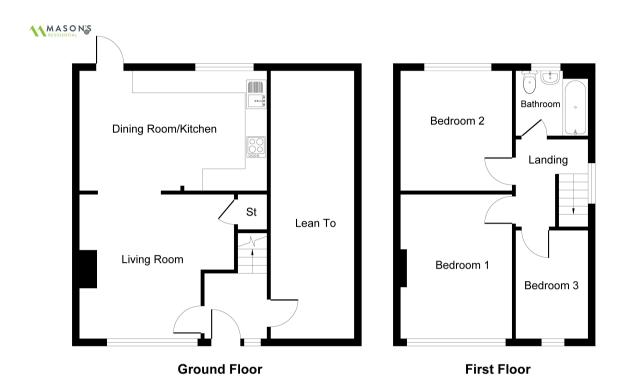

# **ENTRANCE HALL**

SITTING ROOM

13' 5" x 17' 3" (4.09m x 5.26m)

KITCHEN DINER

18' 0" x 10' 8" (5.49m x 3.25m)

**LEAN-TO** 

**FIRST FLOOR** 

**BEDROOM ONE** 

13' 3" x 10' 0" (4.04m x 3.05m)

**BEDROOM TWO** 

10' 8" x 10' 9" (3.25m x 3.28m)

**BEDROOM THREE** 

6' 4" x 10' 3" (1.93m x 3.12m)

**BATHROOM** 

3' 9" x 6' 3" (1.14m x 1.91m)

# **FLOORPLAN & EPC**

Whilst every attempt has been made to ensure the accuracy of the floor plan contained here, measurements of doors, windows, rooms and any other items are approximate and no responsibility is taken for any error, omission, or mis-statement. The measurements should not be relied upon for valuation, transaction and/or funding purposes. This plan is for illustrative purposes only and should be used as such by any prospective purchaser or tenant. The services, systems and appliances shown have not been tested and no guerale as to their operability or efficiency can be given.