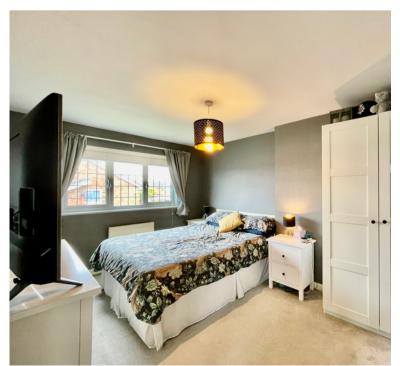

The property offers a hallway, sitting room, and a refitted kitchen/breakfast room with integrated appliances.

Off the main landing you will find two double bedrooms and further single all served by the refitted bathroom.

13' 3" x 10' 0" (4.04m x 3.05m)

**BEDROOM TWO** 

10' 8" x 10' 9" (3.25m x 3.28m)

**BEDROOM THREE** 

6' 4" x 10' 3" (1.93m x 3.12m)

**BATHROOM** 

3' 9" x 6' 3" (1.14m x 1.91m)