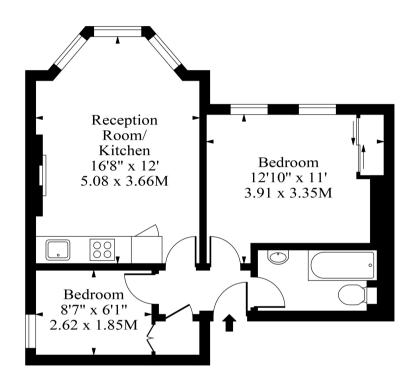

## Westbere Road NW2

First Floor

Approx Gross Internal Area

452 Sq Ft - 41.99 Sq M

Measured in accordance with RICS guidelines. Every attempt is made to ensure accuracy However all measurments are approximate. The floor plan is illustrative purposes only and is not to scale www.tomekphotography.co.uk