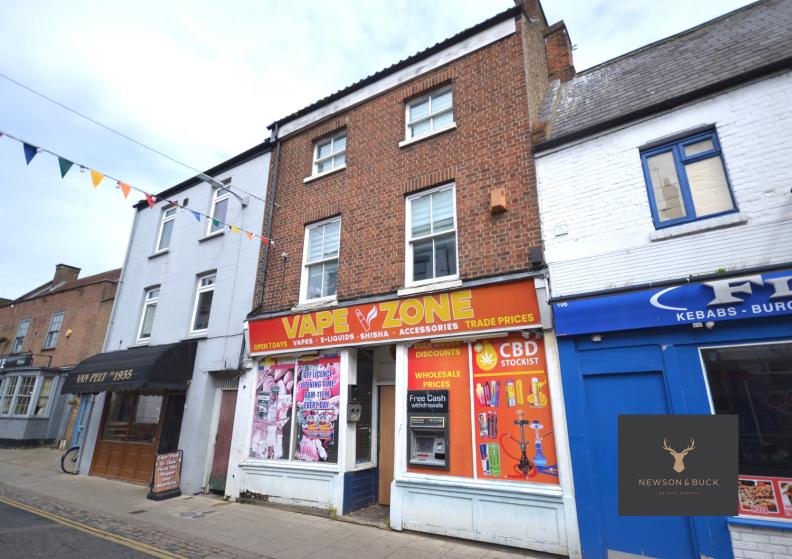

107 Norfolk Street King's Lynn Norfolk PE30 1AQ

# £350,000

A fantastic mixed use investment opportunity situated in King's Lynn Town Centre, comprising of a commercial retail unit to the ground floor, and three apartments situated over the three storeys (1 x 2 bedroom apartment and 2 x 1 bedroom apartments)

- Town Location
- Three Separate
  Apartments
- Off Road Parking
- Shop frontage
- EPC Awaiting

## **Shop Front**

13' 0" x 32' 1" (3.96m x 9.78m) Tiled flooring, two windows facing to front, under stairs storage room.