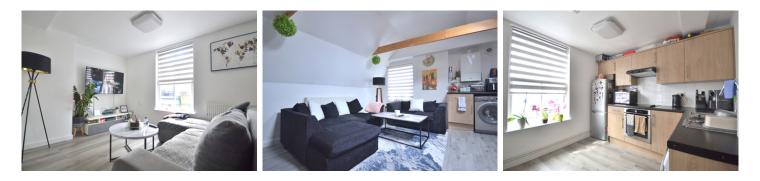

## Flat One

12' 09" x 16' 09" (3.89m x 5.11m) Kitchen living area, laminate flooring, fitted kitchen units, stainless steel sink, oven and hob with over head extractor, space for washing machine and fridge freezer, one radiator, two windows, under stairs cupboard.

## Flat Two

11' 06" x 19' 0" (3.51m x 5.79m) Kitchen living area, laminate flooring, one radiator, two double glazed windows, fitted kitchen units, stainless steel sink, oven hob with over head extractor, space for washing machine and fridge freezer.

# **Flat Three**

14' 03" x 14' 01" (4.34m x 4.29m) Kitchen Living area, laminate flooring, fitted kitchen units, stainless steel sink, oven hob with overhead extractor, space for washing machine and fridge freezer, one radiator, one double glazed window.