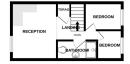

## **Entrance To Flats**

Tiled flooring, storage cupboard housing electrics.

## Bedroom

11' 11" x 12' 11" (3.63m x 3.94m) Fitted carpet, one radiator, one double glazed window.

## Bathroom

4' 01" x 12' 04" (1.24m x 3.76m) Low flush w/c, pedestal sink, shower cubical, one radiator, one double glazed window.

# **Rear Car Park**

Off road parking for numerous cars.

EPC - TBC

GROUND FLOOR

2ND FLOOR

Whils every attempt has been made to ensure the accuracy of the floorplan contained here, measurements of doors, windows, rooms and any other items are approximate and to responsibility is taken for any error, prospective purchaser. The space is space to the provide the space of the prospective purchaser. The services, systems and applications shown have not been tested and no guarantee as to their operability or efficiency can be given. Made with theronx c%202.