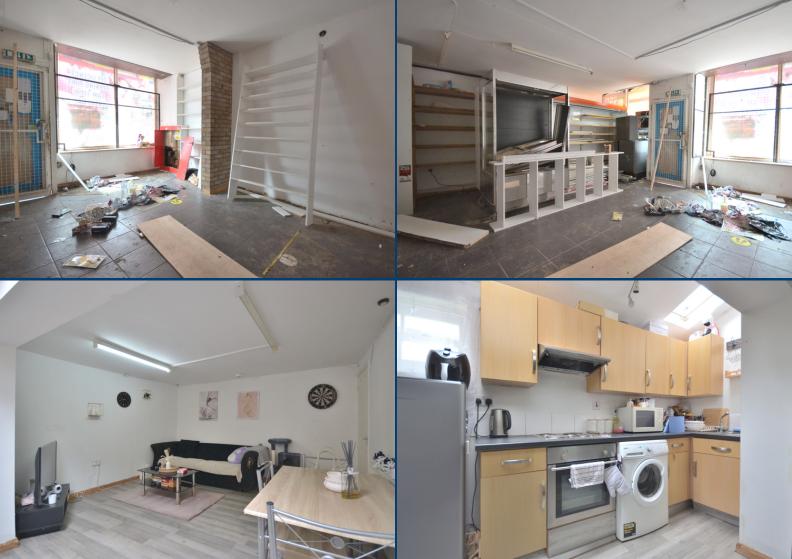

The commercial unit is currently vacant and the three apartments are tenanted.

Furthermore, there is off road parking for numerous vehicles to the rear, gas central heating throughout and the potentials to extend/redevelop further (subject to planning permission).  Ideal investment property

## **Shop Front**

13' 0" x 32' 1" (3.96m x 9.78m) Tiled flooring, two windows facing to front, under stairs storage room.

## Flat One

12' 09" x 16' 09" (3.89m x 5.11m) Kitchen living area, laminate flooring, fitted kitchen units, stainless steel sink, oven and hob with over head extractor, space for washing machine and fridge freezer, one radiator, two windows, under stairs cupboard.

## Flat Two

11' 06" x 19' 0" (3.51m x 5.79m) Kitchen living area, laminate flooring, one radiator, two double glazed windows, fitted kitchen units, stainless steel sink, oven hob with over head extractor, space for washing machine and fridge freezer.

# **Flat Three**

14' 03" x 14' 01" (4.34m x 4.29m) Kitchen Living area, laminate flooring, fitted kitchen units, stainless steel sink, oven hob with overhead extractor, space for washing machine and fridge freezer, one radiator, one double glazed window.