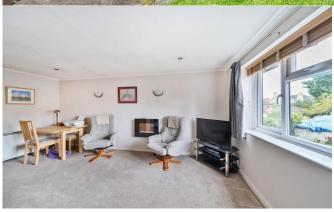

Upon entering, you are greeted by a bright and spacious living area with large window that floods the room with natural light. The openplan design seamlessly connects the living space to a contemporary kitchen, fully equipped with modern appliances and ample storage.