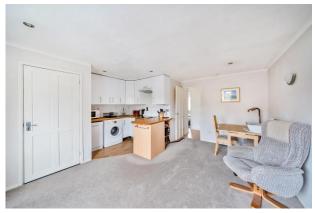

Upon entering, you are greeted by a bright and spacious living area with large window that floods the room with natural light. The openplan design seamlessly connects the living space to a contemporary kitchen, fully equipped with modern appliances and ample storage.