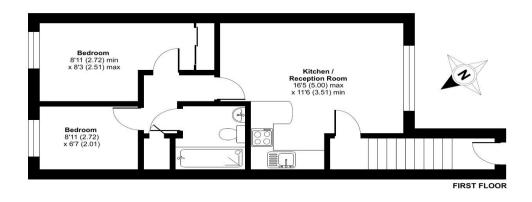

#### Wallbridge Gardens, Frome, BA11 Approximate Area = 516 sq ft / 48 sq m

proximate Area = 516 sq ft / 48 sq m For identification only - Not to scale

Floor plan produced in accordance with RICS Property Measurement 2nd Edition, Incorporating International Property Measurement Standards (IPMS2 Residential). ©ntchecom 2024 Produced for Cooper and Tanner. REF: 1206529