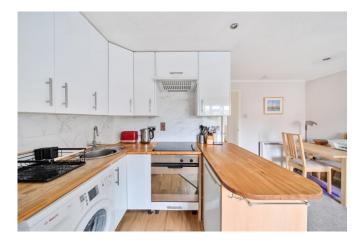

Upon entering, you are greeted by a bright and spacious living area with large window that floods the room with natural light. The openplan design seamlessly connects the living space to a contemporary kitchen, fully equipped with modern appliances and ample storage.