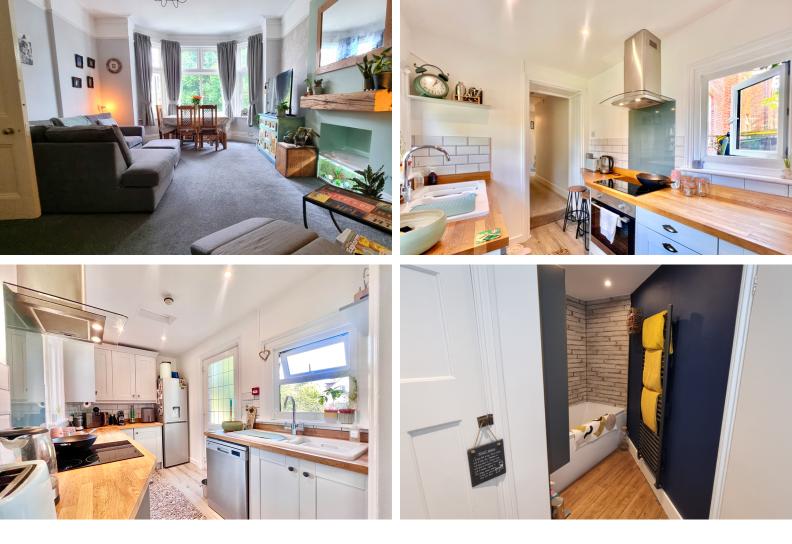

Flat 1, 17 Cantelupe Road, Bexhill On Sea, East Sussex, TN40 1JG

£300,000

- Guide Price (£300,000-£325,000)
- Three Bed Hall Floor Apartment
- Spacious South Facing Lounge-Diner
- Beautifully Presented Decor Throughout
- Modern Fitted Kitchen
- Modern Fitted Bathroom
- Immaculate Inner Hallway
- Separate WC
- Long Lease & Low Outgoings
- Lovely Period Charm & Features
- Raised Deck Patio Area
- Lovely Private Rear Garden
- Sought After Town Centre Location
- Internal Viewing Highly Recommended