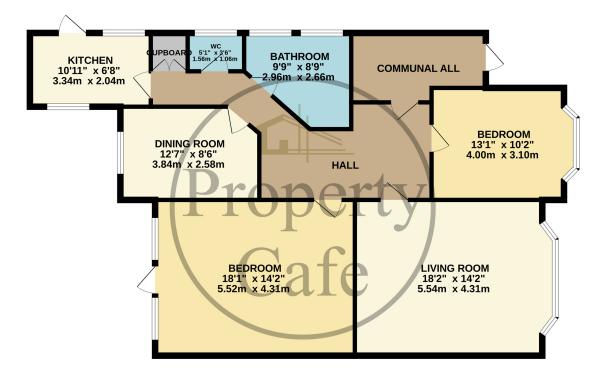

GROUND FLOOR 1142 sq.ft. (106.1 sq.m.) approx.

TOTAL FLOOR AREA : 1142 sq.ft. (106.1 sq.m.) approx. While every attempt has been made to ensure the accuracy of the floorpian contained here, measurements of doors, windows, somas and any other tems are approximate and no responsibility is taken for areny error, omission or mis-statement. This plan is for illustrative purposes only and should be used as such by any prospective purchaser. The services, systems and applicates shown have not been tested and no guarantee as to their operability or efficiency can be given. Made with Mercury & 62024