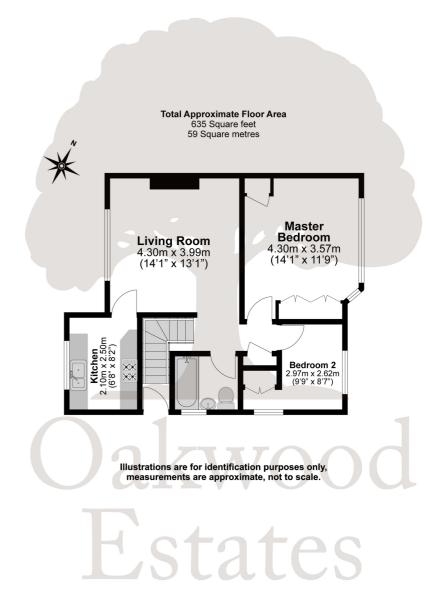

## Site and Location Plans

schools such as Herschel Grammar School, St Anthony's Catholic School & Godolphin Junior Academy are all less than 0.5 miles to the property.

The property itself is the ideal FIRST TIME PURCHASE and consists of TWO bedrooms, spacious lounge area, recently refitted modern kitchen and family bathroom. The property has been well maintained throughout and is ready for the next owner to move straight in.