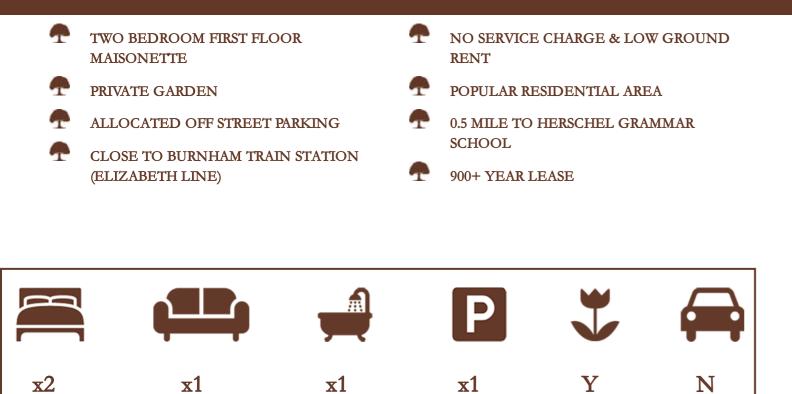

## Site and Location Plans

schools such as Herschel Grammar School, St Anthony's Catholic School & Godolphin Junior Academy are all less than 0.5 miles to the property.

The property itself is the ideal FIRST TIME PURCHASE and consists of TWO bedrooms, spacious lounge area, recently refitted modern kitchen and family bathroom. The property has been well maintained throughout and is ready for the next owner to move straight in.

Further benefits on offer are a private garden which is perfect for those summer evenings. Allocated parking is also included. A very long lease of 900 + years exists and there is no service charge & very low peppercorn ground rent.

## Location

Located in this much sought after location within the catchments areas for the popular schools of Baylis Girls School, Herschel Grammar and Phoenix Academy. The property is within walking distance to all local amenities including the local shops on Farnham road with Slough town centre within 1.5 miles with its mainline railway station offering its Elizabeth line.