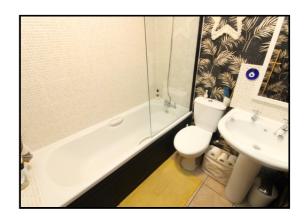

#### Bathroom:

A three piece suite comprising pedestal hand wash basin, low level wc

and panelled bath with shower over. Part tiles walls. Glass shower screen. Wall mounted heater. Tiler splashback. Tiled flooring.