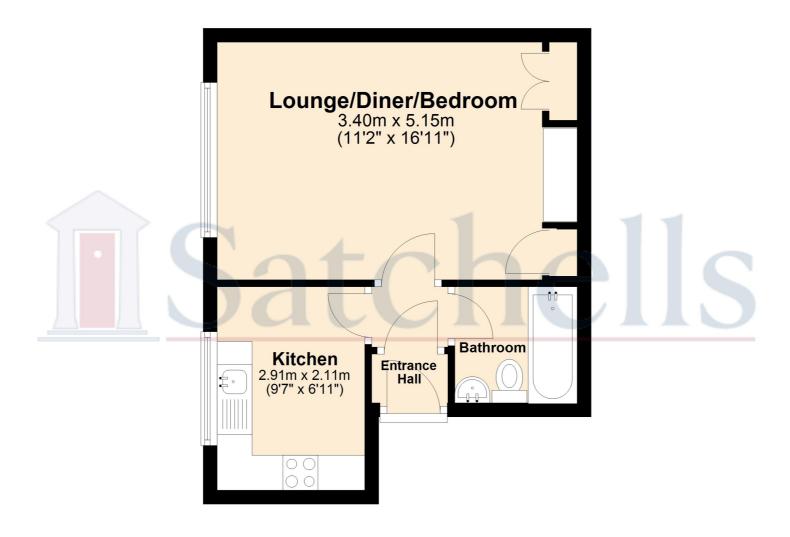

## First Floor Kitchen:

Abt. 9' 7" x 6' 11" (2.92m x 2.11m) A fitted kitchen with double glazed window to rear overlooking the communal garden and brook. Single stainless steel sink with drainer. Space for oven, washing machine and fridge/freezer. Tiled splashback. Tiled flooring.

#### Living Room/Bedroom:

Abt. 16' 11" x 11' 2" (5.16m x 3.40m) A bright space with built in storage and pull down double bed. Radiator. Double glazed window to rear. Laminate flooring.

#### Bathroom:

A three piece suite comprising pedestal hand wash basin, low level wc

and panelled bath with shower over. Part tiles walls. Glass shower screen. Wall mounted heater. Tiler splashback. Tiled flooring.

### **First Floor**

For illustrative purposes only - NOT TO SCALE - Measurements shown are approximate. The size and position of doors, windows, appliances and other features are approximate. Plan produced using PlanUp.