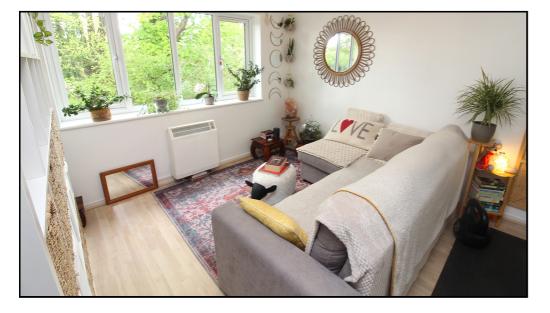

#### Living Room/Bedroom:

Abt. 16' 11" x 11' 2" (5.16m x 3.40m) A bright space with built in storage and pull down double bed. Radiator. Double glazed window to rear. Laminate flooring.