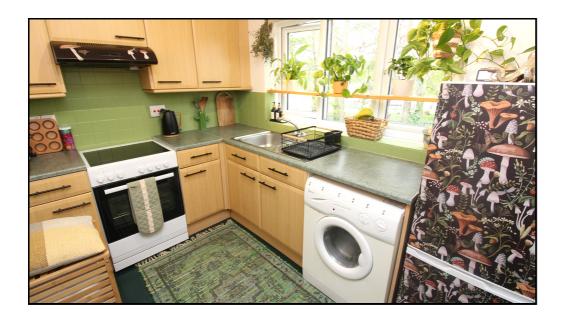

## First Floor Kitchen:

Abt. 9' 7" x 6' 11" (2.92m x 2.11m) A fitted kitchen with double glazed window to rear overlooking the communal garden and brook. Single stainless steel sink with drainer. Space for oven, washing machine and fridge/freezer. Tiled splashback. Tiled flooring.