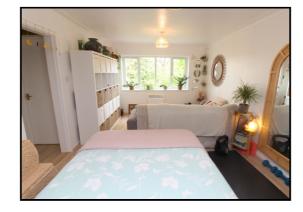

#### Living Room/Bedroom:

Abt. 16' 11" x 11' 2" (5.16m x 3.40m) A bright space with built in storage and pull down double bed. Radiator. Double glazed window to rear. Laminate flooring.