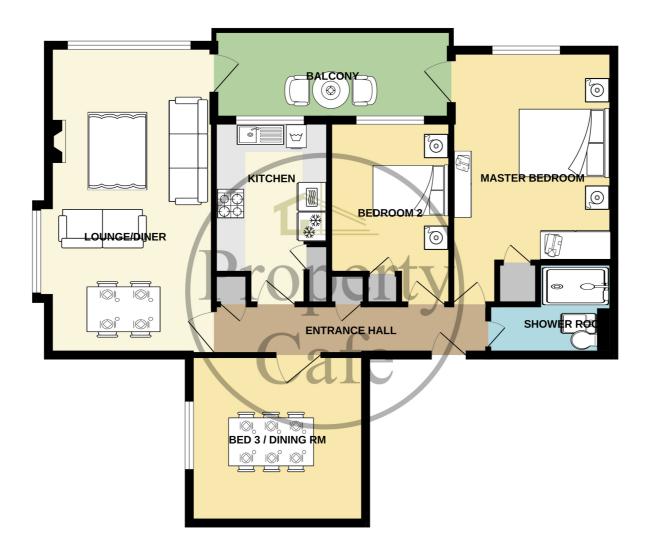

De la Warr Parade, Bexhill-on-Sea, East Sussex, TN40 1PJ An Immaculate Three Bed Seafront Apartment With Stunning Views £369,950

The property café is delighted to offer for sale: This beautifully presented first floor three bedroom purpose built apartment situated in a highly sought-after seafront location with benefits and accommodation that include. A secure communal entrance door leading into a well presented communal hall with stairs leading to the first floor, a beautifully presented inner hall with access through to: A dual aspect lounge-diner with stunning sea views and lovely view of Galley Hill, a modern fully fitted kitchen with ample fitted wall and base units with coordinated work surfaces, a modern shower with bespoke suite, three good size double bedrooms, a master bedroom with access to the south facing balcony, central heating and double glazing throughout, beautifully presented décor and quality fitted carpets and flooring, highly sought after purpose built development with immaculate communal grounds and communal areas, a single garage to the en-bloc, long lease and share of freehold. As advised the development known as Barbados is a highly sort after purpose built seafront development and the apartments are really available especially the three bedroom layouts and your earliest internal viewing is highly recommended. For any additional details or more comprehensive information please contact our Bexhill sales team on (01424) 224488.

## FIRST FLOOR APARTMENT 826 sq.ft. (76.8 sq.m.) approx.

Situated directly on Bexhill seafront with stunning sea views can be found this three bedroom first floor purpose built apartment. Accommodation in brief includes: A spacious lounge-diner with access out to a covered balcony offering stunning views, a modern fitted kitchen and shower room, three double bedrooms, immaculate decor, single garage, long lease & share of freehold. For additional information please contact our Bexhill Office on (01424) 224488

- Stunning purpose built seafront apartment
  - Three good size double bedrooms
- Master bedroom with access to balcony
- Dual lounge-diner with stunning views
  - Modern shower with bespoke suit
  - Immaculate modern fitted kitchen
  - Single garage en-bloc to the rear
- Secure entrance with security phone
- Immaculate communal areas and grounds

- Covered balcony with stunning Seaview
- Central heated and double glazed throughout
- Beautifully presented apartment throughout
  - Long lease and share of freehold
- A well-maintained development with low outgoings
  - Highly sought-after seafront location
  - Internal viewing highly recommended
  - Call our Bexhill Office on 01424 224488