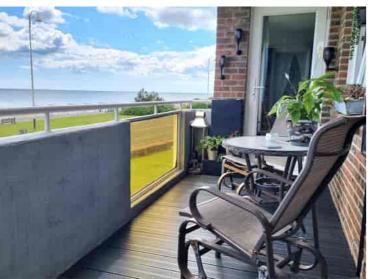

## FIRST FLOOR APARTMENT 826 sq.ft. (76.8 sq.m.) approx.

Situated directly on Bexhill seafront with stunning sea views can be found this three bedroom first floor purpose built apartment. Accommodation in brief includes: A spacious lounge-diner with access out to a covered balcony offering stunning views, a modern fitted kitchen and shower room, three double bedrooms, immaculate decor, single garage, long lease & share of freehold. For additional information please contact our Bexhill Office on (01424) 224488

- Covered balcony with stunning Seaview
- Central heated and double glazed throughout
- Beautifully presented apartment throughout
  - Long lease and share of freehold
- A well-maintained development with low outgoings
  - Highly sought-after seafront location
  - Internal viewing highly recommended
  - Call our Bexhill Office on 01424 224488