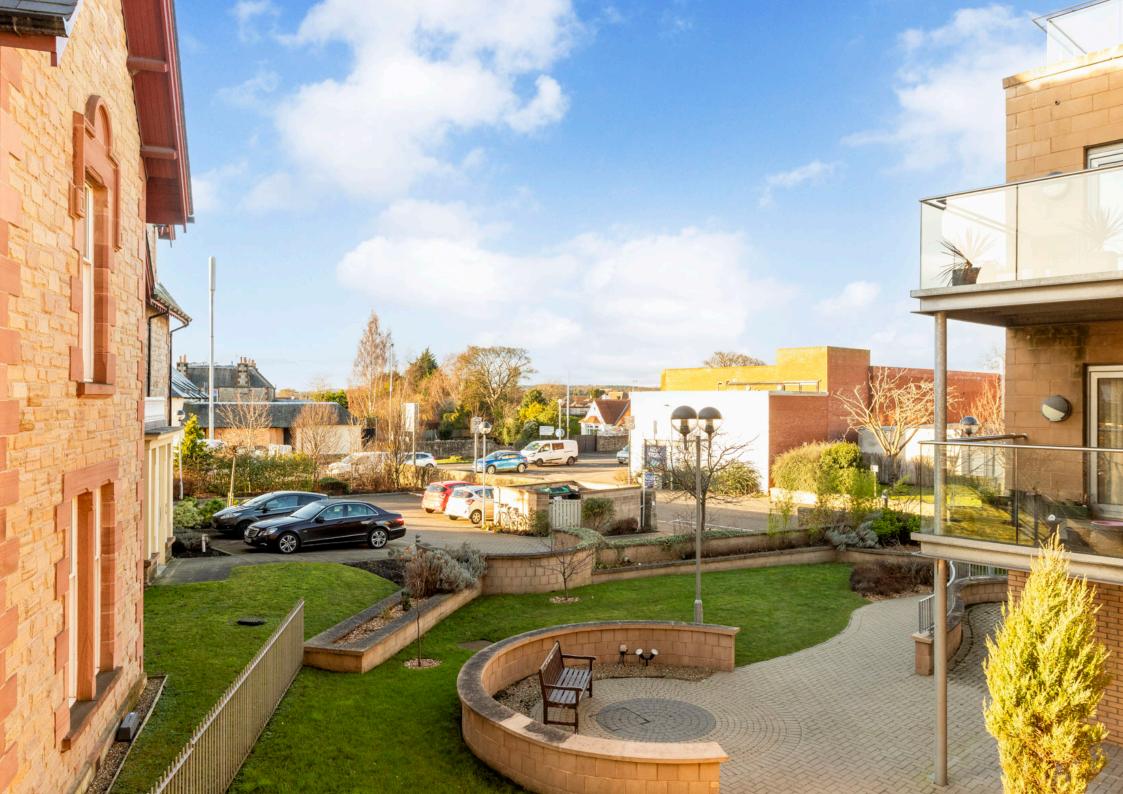

## Summary

Situated in sought-after Barnton, this beautiful first-floor retirement flat is part of a high-end McCarthy and Stone retirement development, designed exclusively for 70s and over. The two-bedroom property is presented in movein condition and it features large, light-filled rooms, along with a modern kitchen and bathroom. It also has a Careline alarm service and superb on-site facilities, including a communal lounge, sun lounge, and roof terrace, various social activities, a guest suite, a hair salon, a laundry room, and a table service bistro. There is 24-hour on-site management and domestic assistance as well, along with extra care packages available. Extras: all fitted floor and window coverings, light fittings, and integrated kitchen appliances to be included in the sale.

### **Features**

- Sought-after first-floor retirement flat
- A McCarthy and Stone development
- Highly desirable location in Barnton
- Elegant neutral interiors throughout
- Outstanding on-site services
- Secure entry and lift service to all floors
- Entrance hall with two cupboards
- Large living/dining room with storage
- Private balcony with front garden views
- Modern kitchen with integrated appliances
- Two spacious double bedrooms
- Quality bathroom with four-piece suite
- Manicured communal garden grounds
- Private residents' parking
- Electric heating and doubleglazing