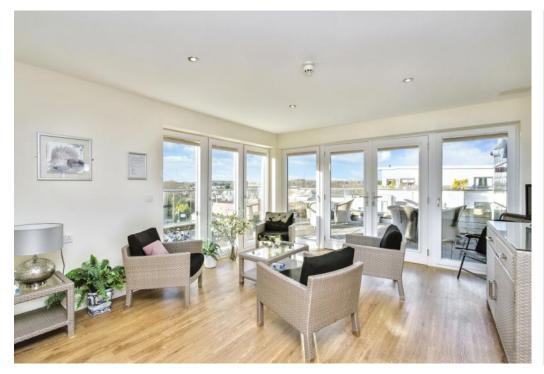

## Summary

Situated in sought-after Barnton, this beautiful first-floor retirement flat is part of a high-end McCarthy and Stone retirement development, designed exclusively for 70s and over. The two-bedroom property is presented in movein condition and it features large, light-filled rooms, along with a modern kitchen and bathroom. It also has a Careline alarm service and superb on-site facilities, including a communal lounge, sun lounge, and roof terrace, various social activities, a guest suite, a hair salon, a laundry room, and a table service bistro. There is 24-hour on-site management and domestic assistance as well, along with extra care packages available. Extras: all fitted floor and window coverings, light fittings, and integrated kitchen appliances to be included in the sale.

### **Features**

- Sought-after first-floor retirement flat
- A McCarthy and Stone development
- Highly desirable location in Barnton
- Elegant neutral interiors throughout
- Outstanding on-site services
- Secure entry and lift service to all floors
- Entrance hall with two cupboards
- Large living/dining room with storage
- Private balcony with front garden views
- Modern kitchen with integrated appliances
- Two spacious double bedrooms
- Quality bathroom with four-piece suite
- Manicured communal garden grounds
- Private residents' parking
- Electric heating and doubleglazing