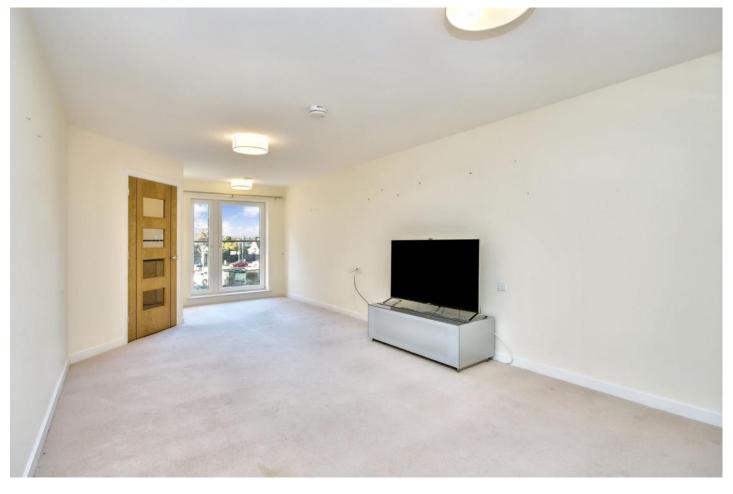

## Summary

Situated in sought-after Barnton, this beautiful first-floor retirement flat is part of a high-end McCarthy and Stone retirement development, designed exclusively for 70s and over. The two-bedroom property is presented in movein condition and it features large, light-filled rooms, along with a modern kitchen and bathroom. It also has a Careline alarm service and superb on-site facilities, including a communal lounge, sun lounge, and roof terrace, various social activities, a guest suite, a hair salon, a laundry room, and a table service bistro. There is 24-hour on-site management and domestic assistance as well, along with extra care packages available. Extras: all fitted floor and window coverings, light fittings, and integrated kitchen appliances to be included in the sale.

### **Features**

- Sought-after first-floor retirement flat
- A McCarthy and Stone development
- Highly desirable location in Barnton
- Elegant neutral interiors throughout
- Outstanding on-site services
- Secure entry and lift service to all floors
- Entrance hall with two cupboards
- Large living/dining room with storage
- Private balcony with front garden views
- Modern kitchen with integrated appliances
- Two spacious double bedrooms
- Quality bathroom with four-piece suite
- Manicured communal garden grounds
- Private residents' parking
- Electric heating and doubleglazing