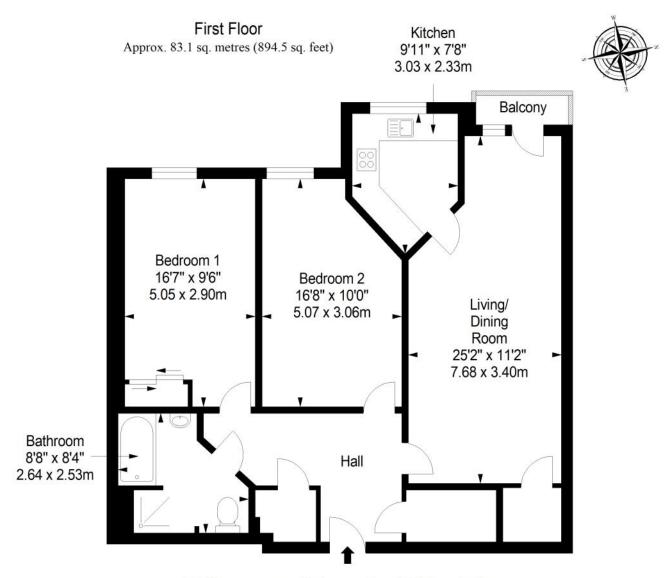

# Floorplan

Total area: approx. 83.1 sq. metres (894.5 sq. feet)

### **Features**

- Sought-after first-floor retirement flat
- A McCarthy and Stone development
- Highly desirable location in Barnton
- Elegant neutral interiors throughout
- Outstanding on-site services
- Secure entry and lift service to all floors
- Entrance hall with two cupboards
- Large living/dining room with storage
- Private balcony with front garden views
- Modern kitchen with integrated appliances
- Two spacious double bedrooms
- Quality bathroom with four-piece suite
- Manicured communal garden grounds
- Private residents' parking
- Electric heating and doubleglazing