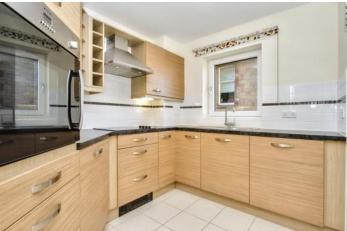

## Summary

Situated in sought-after Barnton, this beautiful first-floor retirement flat is part of a high-end McCarthy and Stone retirement development, designed exclusively for 70s and over. The two-bedroom property is presented in movein condition and it features large, light-filled rooms, along with a modern kitchen and bathroom. It also has a Careline alarm service and superb on-site facilities, including a communal lounge, sun lounge, and roof terrace, various social activities, a guest suite, a hair salon, a laundry room, and a table service bistro. There is 24-hour on-site management and domestic assistance as well, along with extra care packages available. Extras: all fitted floor and window coverings, light fittings, and integrated kitchen appliances to be included in the sale.

### **Features**

- Sought-after first-floor retirement flat
- A McCarthy and Stone development
- Highly desirable location in Barnton
- Elegant neutral interiors throughout
- Outstanding on-site services
- Secure entry and lift service to all floors
- Entrance hall with two cupboards
- Large living/dining room with storage
- Private balcony with front garden views
- Modern kitchen with integrated appliances
- Two spacious double bedrooms
- Quality bathroom with four-piece suite
- Manicured communal garden grounds
- Private residents' parking
- Electric heating and doubleglazing