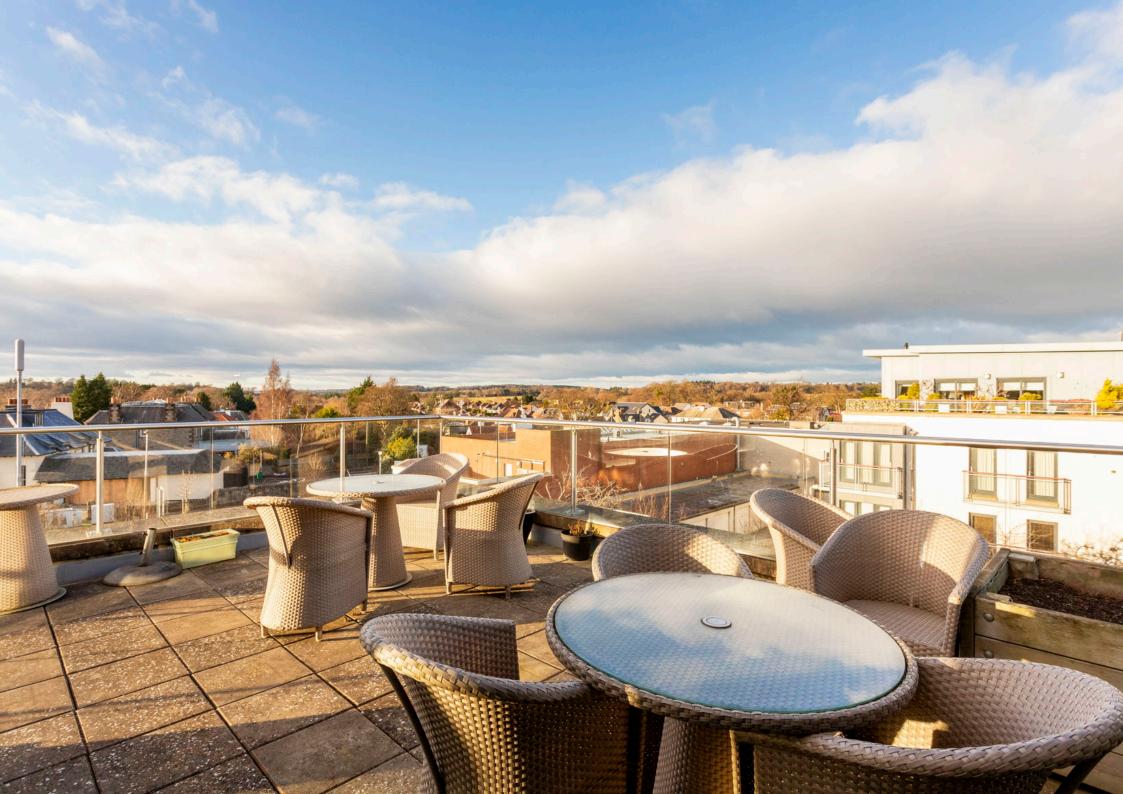

## Summary

Situated in sought-after Barnton, this beautiful first-floor retirement flat is part of a high-end McCarthy and Stone retirement development, designed exclusively for 70s and over. The two-bedroom property is presented in movein condition and it features large, light-filled rooms, along with a modern kitchen and bathroom. It also has a Careline alarm service and superb on-site facilities, including a communal lounge, sun lounge, and roof terrace, various social activities, a guest suite, a hair salon, a laundry room, and a table service bistro. There is 24-hour on-site management and domestic assistance as well, along with extra care packages available. Extras: all fitted floor and window coverings, light fittings, and integrated kitchen appliances to be included in the sale.