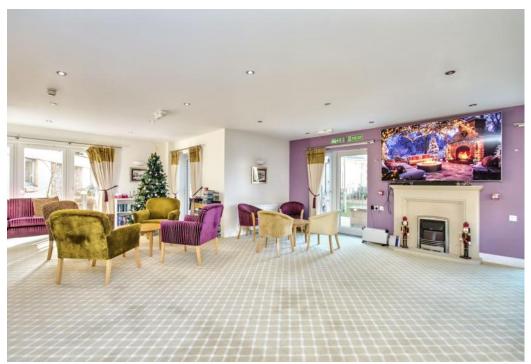

## Summary

Situated in sought-after Barnton, this beautiful first-floor retirement flat is part of a high-end McCarthy and Stone retirement development, designed exclusively for 70s and over. The two-bedroom property is presented in movein condition and it features large, light-filled rooms, along with a modern kitchen and bathroom. It also has a Careline alarm service and superb on-site facilities, including a communal lounge, sun lounge, and roof terrace, various social activities, a guest suite, a hair salon, a laundry room, and a table service bistro. There is 24-hour on-site management and domestic assistance as well, along with extra care packages available. Extras: all fitted floor and window coverings, light fittings, and integrated kitchen appliances to be included in the sale.