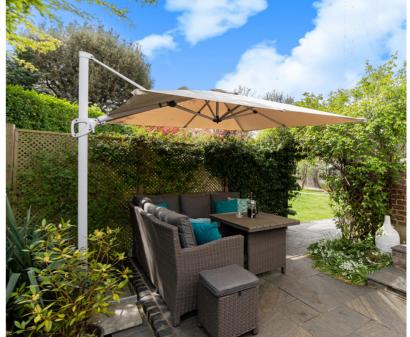

## 104 Laleham Road, Staines-upon-Thames, Surrey. TW18 2NP.

4 Bedroom Detached House - £900,000 O.I.E.O Freehold

CHARMING DETACHED CHARACTER PROPERTY SITUATED ALONG THIS SOUGHT AFTER ROAD IDEALLY POSITIONED FOR EASY ACCESS TO STAINES TOWN CENTRE, MAINLINE TRAIN STATION, BUS ROUTES TO LHR/T5, LOCAL SHOPS & SCHOOLS. The property is in good order throughout and benefits from a spacious lounge, modern fitted kitchen/breakfast room, family room with bi-folding doors to rear garden, downstairs W.C, four well-proportioned bedrooms (en-suite to Bed 1), further modern white bathroom suite, well-maintained secluded gardens to rear and side and extensive off-street parking. No Onward Chain. Viewings Highly Recommended!

## **Key Features**

DETACHED CHARACTER PROPERTY
CLOSE TO TOWN CENTRE & MAINLINE TRAIN STATION
EXTENSIVE REAR & SIDE GARDENS
REFURBISHED THROUGHOUT
OFF-STREET PARKING
SOLAR PANELS
NO ONWARD CHAIN