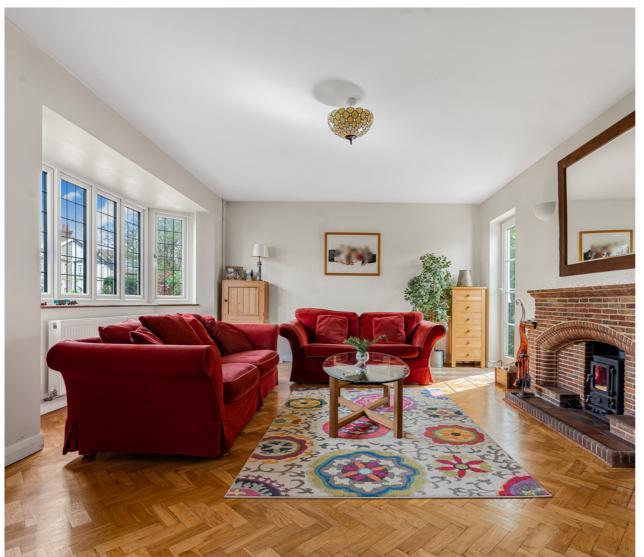

## 104 Laleham Road, Staines-upon-Thames, Surrey. TW18 2NP.

4 Bedroom Detached House - £900,000 O.I.E.O Freehold

CHARMING DETACHED CHARACTER PROPERTY SITUATED ALONG THIS SOUGHT AFTER ROAD IDEALLY POSITIONED FOR EASY ACCESS TO STAINES TOWN CENTRE, MAINLINE TRAIN STATION, BUS ROUTES TO LHR/T5, LOCAL SHOPS & SCHOOLS. The property is in good order throughout and benefits from a spacious lounge, modern fitted kitchen/breakfast room, family room with bi-folding doors to rear garden, downstairs W.C, four well-proportioned bedrooms (en-suite to Bed 1), further modern white bathroom suite, well-maintained secluded gardens to rear and side and extensive off-street parking. No Onward Chain. Viewings Highly Recommended!

## **Key Features**

DETACHED CHARACTER PROPERTY
CLOSE TO TOWN CENTRE & MAINLINE TRAIN STATION
EXTENSIVE REAR & SIDE GARDENS
REFURBISHED THROUGHOUT
OFF-STREET PARKING
SOLAR PANELS
NO ONWARD CHAIN