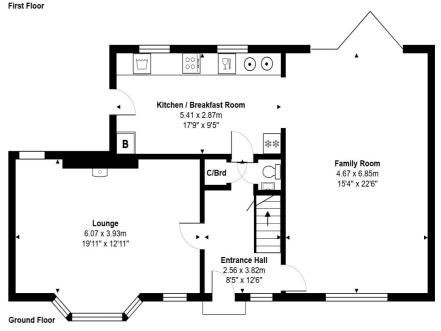

## 104 Laleham Road, Staines-upon-Thames, Surrey. TW18 2NP.

4 Bedroom Detached House - £900,000 O.I.E.O Freehold

CHARMING DETACHED CHARACTER PROPERTY SITUATED ALONG THIS SOUGHT AFTER ROAD IDEALLY POSITIONED FOR EASY ACCESS TO STAINES TOWN CENTRE, MAINLINE TRAIN STATION, BUS ROUTES TO LHR/T5, LOCAL SHOPS & SCHOOLS. The property is in good order throughout and benefits from a spacious lounge, modern fitted kitchen/breakfast room, family room with bi-folding doors to rear garden, downstairs W.C, four well-proportioned bedrooms (en-suite to Bed 1), further modern white bathroom suite, well-maintained secluded gardens to rear and side and extensive off-street parking. No Onward Chain. Viewings Highly Recommended!