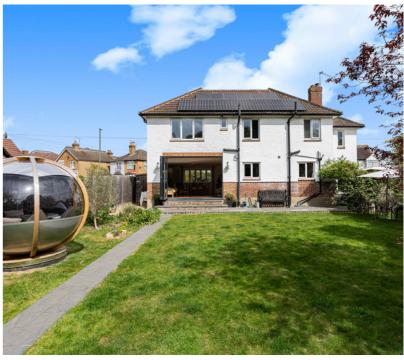

## 104 Laleham Road, Staines-upon-Thames, Surrey. TW18 2NP.

4 Bedroom Detached House - £900,000 O.I.E.O Freehold

CHARMING DETACHED CHARACTER PROPERTY SITUATED ALONG THIS SOUGHT AFTER ROAD IDEALLY POSITIONED FOR EASY ACCESS TO STAINES TOWN CENTRE, MAINLINE TRAIN STATION, BUS ROUTES TO LHR/T5, LOCAL SHOPS & SCHOOLS. The property is in good order throughout and benefits from a spacious lounge, modern fitted kitchen/breakfast room, family room with bi-folding doors to rear garden, downstairs W.C, four well-proportioned bedrooms (en-suite to Bed 1), further modern white bathroom suite, well-maintained secluded gardens to rear and side and extensive off-street parking. No Onward Chain. Viewings Highly Recommended!

## **Key Features**

DETACHED CHARACTER PROPERTY
CLOSE TO TOWN CENTRE & MAINLINE TRAIN STATION
EXTENSIVE REAR & SIDE GARDENS
REFURBISHED THROUGHOUT
OFF-STREET PARKING
SOLAR PANELS
NO ONWARD CHAIN