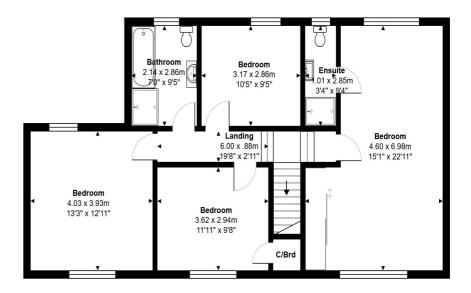

## 104 Laleham Road, Staines-upon-Thames, Surrey. TW18 2NP.

4 Bedroom Detached House - £900,000 O.I.E.O Freehold

CHARMING DETACHED CHARACTER PROPERTY SITUATED ALONG THIS SOUGHT AFTER ROAD IDEALLY POSITIONED FOR EASY ACCESS TO STAINES TOWN CENTRE, MAINLINE TRAIN STATION, BUS ROUTES TO LHR/T5, LOCAL SHOPS & SCHOOLS. The property is in good order throughout and benefits from a spacious lounge, modern fitted kitchen/breakfast room, family room with bi-folding doors to rear garden, downstairs W.C, four well-proportioned bedrooms (en-suite to Bed 1), further modern white bathroom suite, well-maintained secluded gardens to rear and side and extensive off-street parking. No Onward Chain. Viewings Highly Recommended!