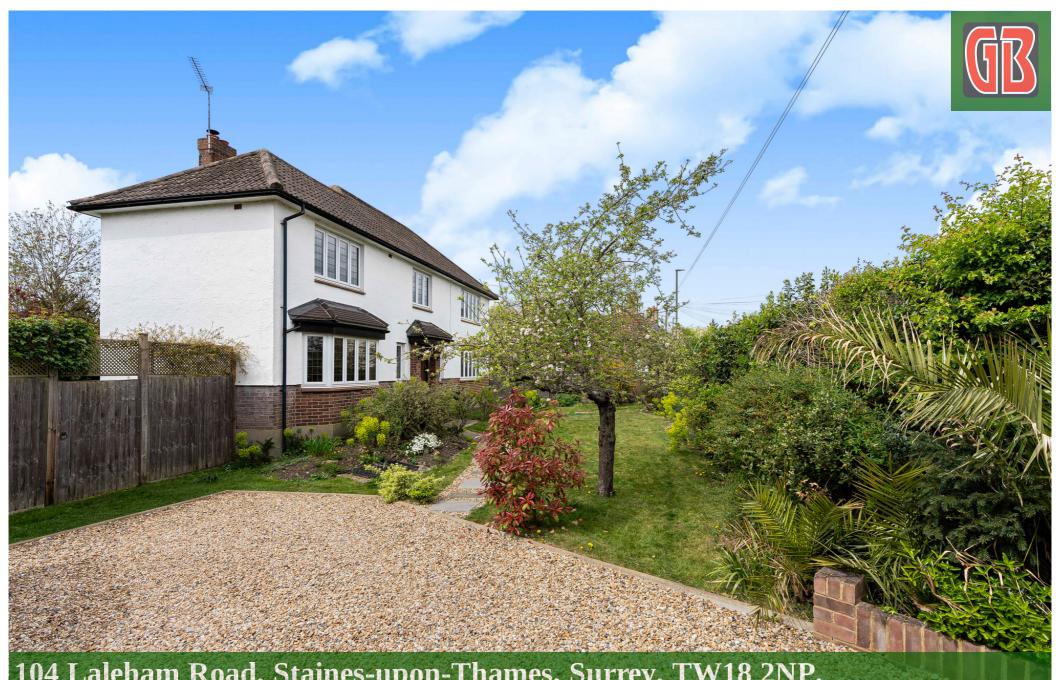

104 Laleham Road, Staines-upon-Thames, Surrey. TW18 2NP.

4 Bedroom Detached House - £900,000 O.I.E.O Freehold

## 104 Laleham Road, Staines-upon-Thames, Surrey. TW18 2NP.

4 Bedroom Detached House - £900,000 O.I.E.O Freehold

CHARMING DETACHED CHARACTER PROPERTY SITUATED ALONG THIS SOUGHT AFTER ROAD IDEALLY POSITIONED FOR EASY ACCESS TO STAINES TOWN CENTRE, MAINLINE TRAIN STATION, BUS ROUTES TO LHR/T5, LOCAL SHOPS & SCHOOLS. The property is in good order throughout and benefits from a spacious lounge, modern fitted kitchen/breakfast room, family room with bi-folding doors to rear garden, downstairs W.C, four well-proportioned bedrooms (en-suite to Bed 1), further modern white bathroom suite, well-maintained secluded gardens to rear and side and extensive off-street parking. No Onward Chain. Viewings Highly Recommended!

## **Key Features**

DETACHED CHARACTER PROPERTY
CLOSE TO TOWN CENTRE & MAINLINE TRAIN STATION
EXTENSIVE REAR & SIDE GARDENS
REFURBISHED THROUGHOUT
OFF-STREET PARKING
SOLAR PANELS
NO ONWARD CHAIN