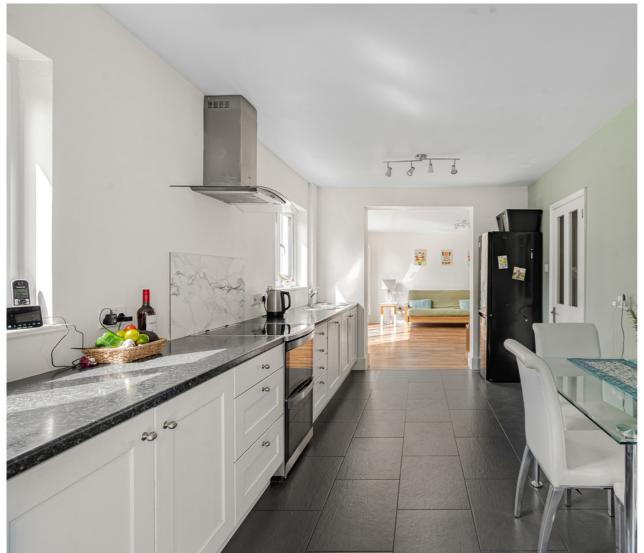

## 104 Laleham Road, Staines-upon-Thames, Surrey. TW18 2NP.

4 Bedroom Detached House - £900,000 O.I.E.O Freehold

CHARMING DETACHED CHARACTER PROPERTY SITUATED ALONG THIS SOUGHT AFTER ROAD IDEALLY POSITIONED FOR EASY ACCESS TO STAINES TOWN CENTRE, MAINLINE TRAIN STATION, BUS ROUTES TO LHR/T5, LOCAL SHOPS & SCHOOLS. The property is in good order throughout and benefits from a spacious lounge, modern fitted kitchen/breakfast room, family room with bi-folding doors to rear garden, downstairs W.C, four well-proportioned bedrooms (en-suite to Bed 1), further modern white bathroom suite, well-maintained secluded gardens to rear and side and extensive off-street parking. No Onward Chain. Viewings Highly Recommended!