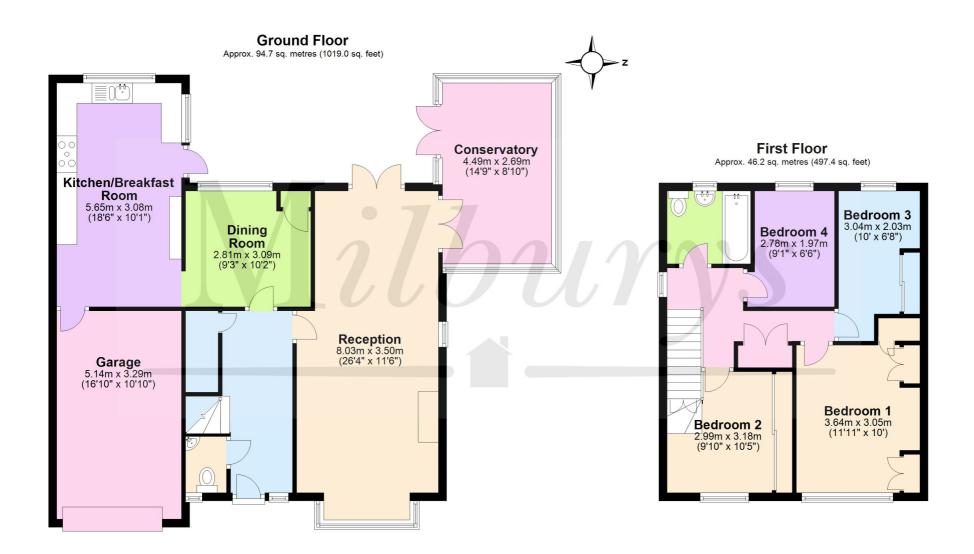

Total area: approx. 140.9 sq. metres (1516.4 sq. feet)

For Illustrative purposes only. Not to scale. Plan produced using PlanUp.

# 8 Ridings Close, Chipping Sodbury, South Gloucestershire BS37 6NP

Offered for sale with NO ONWARD CHAIN! We are delighted to present this lovely detached property, set just off St Johns Way opposite the Common and open fields. Ridings Close is a very popular small cul-de-sac with just 19 houses and has a footpath to the town centre via a delightful open green park that lies directly behind the house. This attractive family home comes with ample driveway parking set in a private corner spot of the road. The ground floor provides a generous entrance hall, a handy downstairs cloakroom, then a large dual aspect living room with box bay window. This then leads into a conservatory. You will also find a formal dining area that now opens up into an extended kitchen which is fitted with white units and benefits views out to the rear garden. You will also find a pedestrian door into the single garage. The first floor offers 4 bedrooms and a family bathroom. Externally the rear garden is westerly facing, laid to patio and lawn with boarders and hedges. The aspect enjoys great unspoilt views of the open rear fields and offers a great amount of privacy.