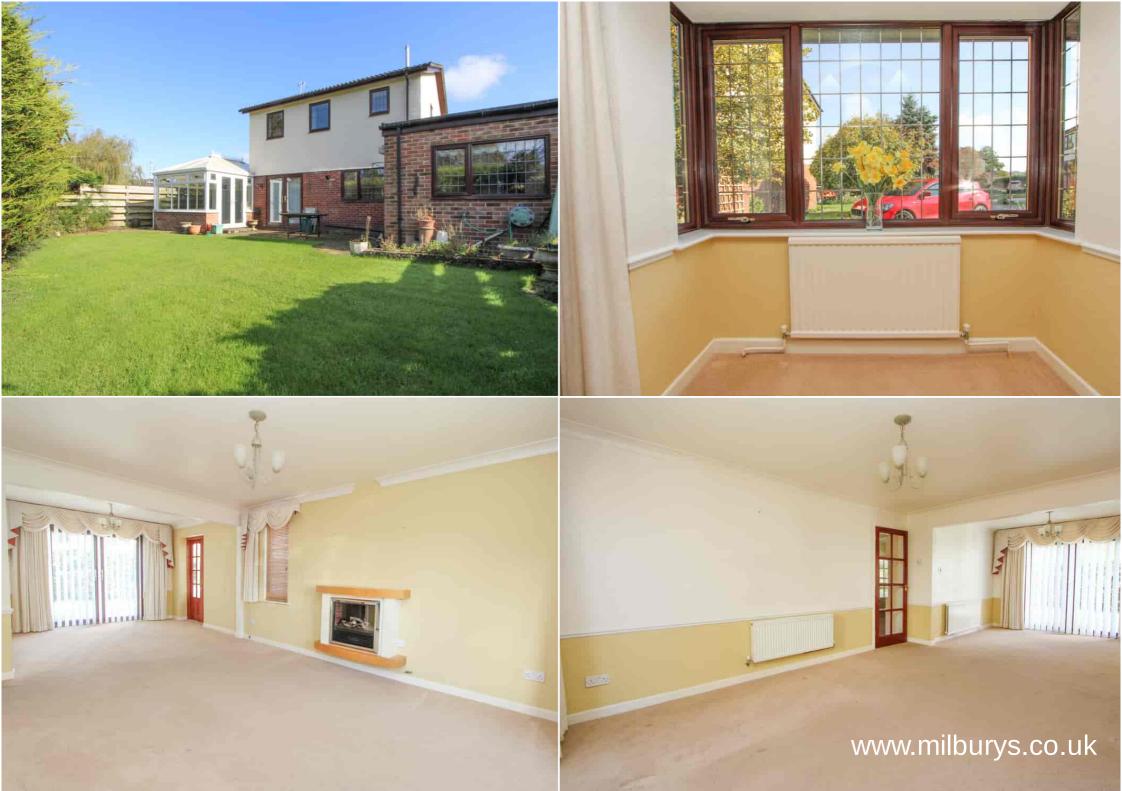

# 8 Ridings Close, Chipping Sodbury, South Gloucestershire BS37 6NP

Offered for sale with NO ONWARD CHAIN! We are delighted to present this lovely detached property, set just off St Johns Way opposite the Common and open fields. Ridings Close is a very popular small cul-de-sac with just 19 houses and has a footpath to the town centre via a delightful open green park that lies directly behind the house. This attractive family home comes with ample driveway parking set in a private corner spot of the road. The ground floor provides a generous entrance hall, a handy downstairs cloakroom, then a large dual aspect living room with box bay window. This then leads into a conservatory. You will also find a formal dining area that now opens up into an extended kitchen which is fitted with white units and benefits views out to the rear garden. You will also find a pedestrian door into the single garage. The first floor offers 4 bedrooms and a family bathroom. Externally the rear garden is westerly facing, laid to patio and lawn with boarders and hedges. The aspect enjoys great unspoilt views of the open rear fields and offers a great amount of privacy.