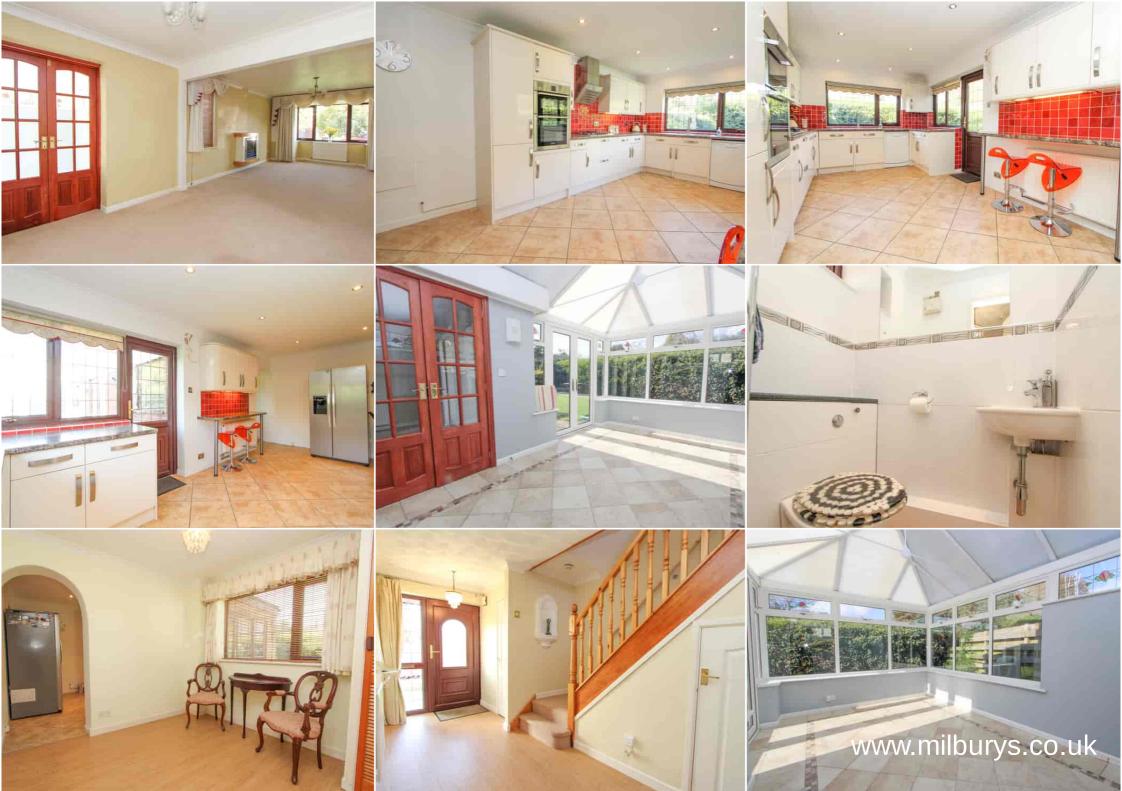

# 8 Ridings Close, Chipping Sodbury, South Gloucestershire BS37 6NP

Offered for sale with NO ONWARD CHAIN! We are delighted to present this lovely detached property, set just off St Johns Way opposite the Common and open fields. Ridings Close is a very popular small cul-de-sac with just 19 houses and has a footpath to the town centre via a delightful open green park that lies directly behind the house. This attractive family home comes with ample driveway parking set in a private corner spot of the road. The ground floor provides a generous entrance hall, a handy downstairs cloakroom, then a large dual aspect living room with box bay window. This then leads into a conservatory. You will also find a formal dining area that now opens up into an extended kitchen which is fitted with white units and benefits views out to the rear garden. You will also find a pedestrian door into the single garage. The first floor offers 4 bedrooms and a family bathroom. Externally the rear garden is westerly facing, laid to patio and lawn with boarders and hedges. The aspect enjoys great unspoilt views of the open rear fields and offers a great amount of privacy.

# **Property Highlights, Accommodation & Services**

- No Onward Chain Sought After Chipping Sodbury Estate Private Garden Backing Onto Open Fields
- 4 Bedroom Detached Property
  Extended Kitchen.
  3 Reception Areas
  Ample Driveway Parking
  Single Garage
- Gas Central Heating And Double Glazing Council Tax Band E South Gloucestershire Council