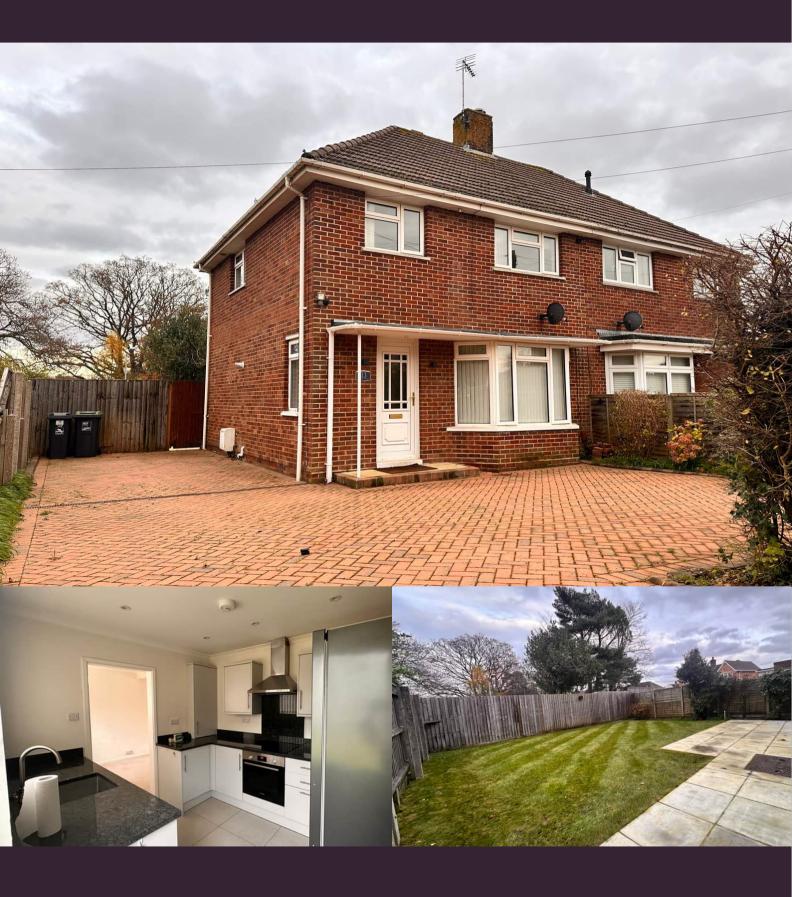

## 13 Jersey Close, Poole, Dorset BH12 4LH

PHILIPPA SOLE

£340,000

\_

3 Bedroom house

Newly refurbished home

Open plan Lounge/diner

Fully fitted kitchen

## About this property

This recently refurbished 3 bedroom semi-detached family home is offered with an open plan living/dining room and private garden. Situated in a quiet cul-de-sac location close to local amenities.

Recently refurbished throughout, this property offers spacious living accommodation that are both functional and aesthetically pleasing. Upon entering, you are greeted by a large lounge and dining room that feature a beautiful bay window, offering dual aspect views of the front of the house and the lush rear garden. This inviting living area flows seamlessly, providing ample space for a dining table that connects effortlessly to a fully fitted kitchen. The kitchen is equipped with modern appliances, including an electric hob, oven, and fridge freezer, catering to all your culinary needs. Additionally, the kitchen offers direct access to the secure rear garden, where you'll find a charming patio area, perfect for entertaining guests or enjoying a quiet morning coffee.

The recently renovated bathroom is designed with contemporary fittings, featuring a shower over the bath and a separate toilet. Outside, the property includes a driveway that accommodates two cars, leading through secure gates to the lovely rear garden. This outdoor space is ideal for children to play, gardening enthusiasts to include in their passion, or for hosting outdoor gatherings.