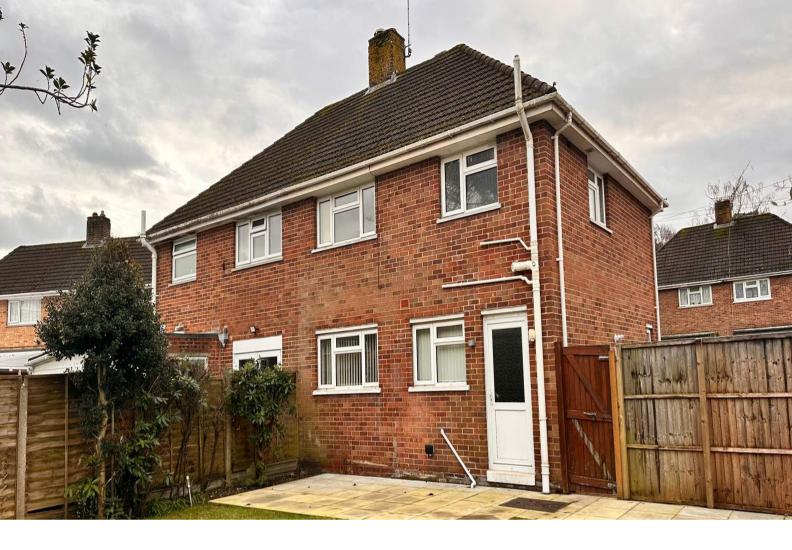

The recently renovated bathroom is designed with contemporary fittings, featuring a shower over the bath and a separate toilet. Outside, the property includes a driveway that accommodates two cars, leading through secure gates to the lovely rear garden. This outdoor space is ideal for children to play, gardening enthusiasts to include in their passion, or for hosting outdoor gatherings.