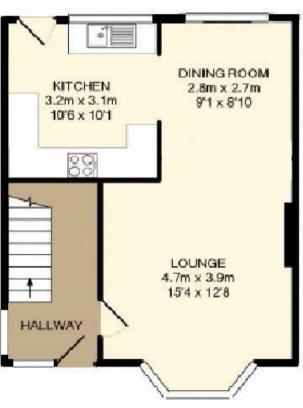

Recently refurbished throughout, this property offers spacious living accommodation that are both functional and aesthetically pleasing. Upon entering, you are greeted by a large lounge and dining room that feature a beautiful bay window, offering dual aspect views of the front of the house and the lush rear garden. This inviting living area flows seamlessly, providing ample space for a dining table that connects effortlessly to a fully fitted kitchen. The kitchen is equipped with modern appliances, including an electric hob, oven, and fridge freezer, catering to all your culinary needs. Additionally, the kitchen offers direct access to the secure rear garden, where you'll find a charming patio area, perfect for entertaining guests or enjoying a quiet morning coffee.

This home makes efficient use of space, ensuring practicality without compromising on style. Cleverly tucked away under the staircase, you'll find the washing machine and tumble dryer, making laundry tasks convenient and unobtrusive. Moving upstairs to the first floor, you will discover two generously sized double bedrooms, each fitted with double wardrobes, providing ample storage space. A third single bedroom, complete with a wardrobe, offers versatility, whether used as a bedroom, home office, or hobby room.