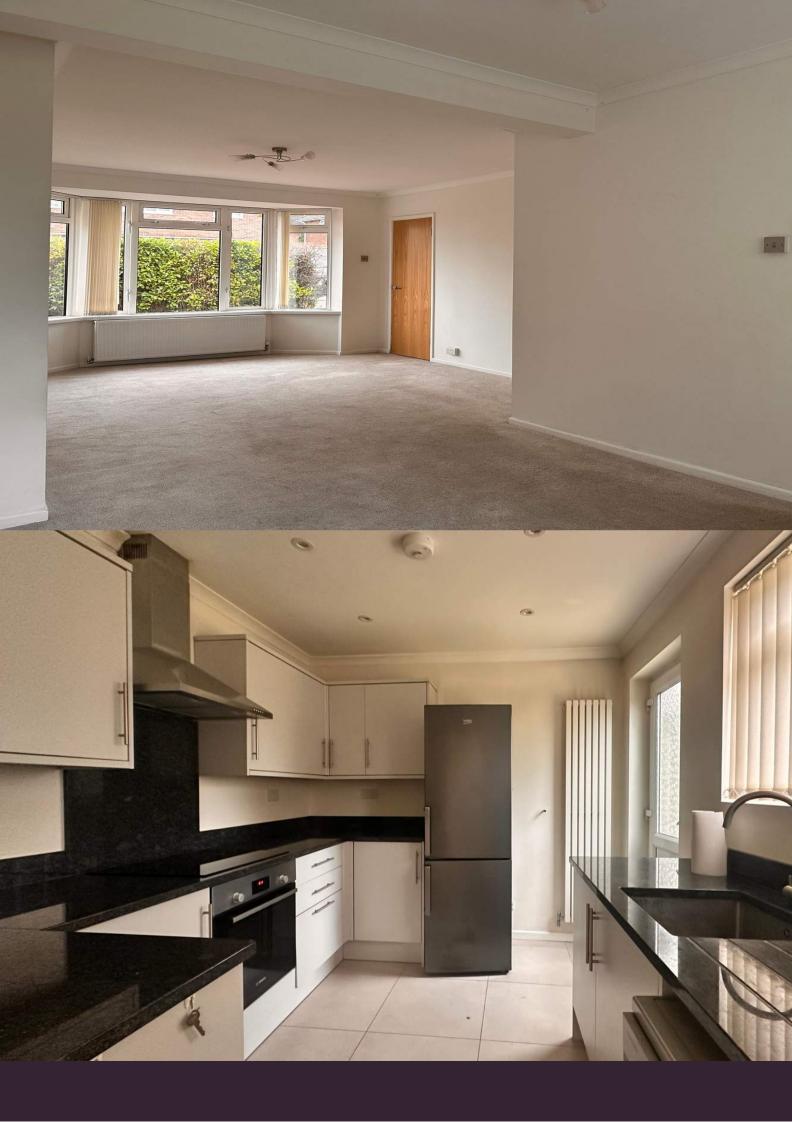

Recently refurbished throughout, this property offers spacious living accommodation that are both functional and aesthetically pleasing. Upon entering, you are greeted by a large lounge and dining room that feature a beautiful bay window, offering dual aspect views of the front of the house and the lush rear garden. This inviting living area flows seamlessly, providing ample space for a dining table that connects effortlessly to a fully fitted kitchen. The kitchen is equipped with modern appliances, including an electric hob, oven, and fridge freezer, catering to all your culinary needs. Additionally, the kitchen offers direct access to the secure rear garden, where you'll find a charming patio area, perfect for entertaining guests or enjoying a quiet morning coffee.

This home makes efficient use of space, ensuring practicality without compromising on style. Cleverly tucked away under the staircase, you'll find the washing machine and tumble dryer, making laundry tasks convenient and unobtrusive. Moving upstairs to the first floor, you will discover two generously sized double bedrooms, each fitted with double wardrobes, providing ample storage space. A third single bedroom, complete with a wardrobe, offers versatility, whether used as a bedroom, home office, or hobby room.