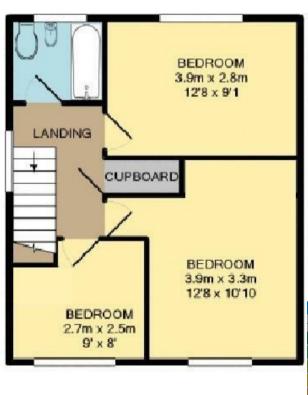

This home makes efficient use of space, ensuring practicality without compromising on style. Cleverly tucked away under the staircase, you'll find the washing machine and tumble dryer, making laundry tasks convenient and unobtrusive. Moving upstairs to the first floor, you will discover two generously sized double bedrooms, each fitted with double wardrobes, providing ample storage space. A third single bedroom, complete with a wardrobe, offers versatility, whether used as a bedroom, home office, or hobby room.

The recently renovated bathroom is designed with contemporary fittings, featuring a shower over the bath and a separate toilet. Outside, the property includes a driveway that accommodates two cars, leading through secure gates to the lovely rear garden. This outdoor space is ideal for children to play, gardening enthusiasts to include in their passion, or for hosting outdoor gatherings.