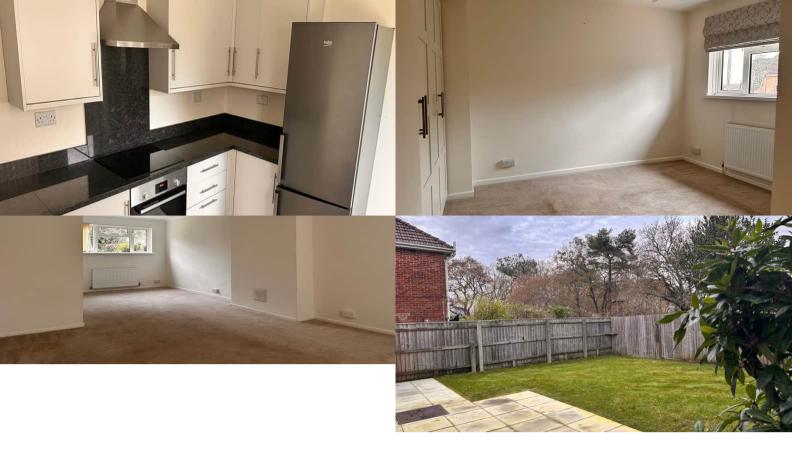

Recently refurbished throughout, this property offers spacious living accommodation that are both functional and aesthetically pleasing. Upon entering, you are greeted by a large lounge and dining room that feature a beautiful bay window, offering dual aspect views of the front of the house and the lush rear garden. This inviting living area flows seamlessly, providing ample space for a dining table that connects effortlessly to a fully fitted kitchen. The kitchen is equipped with modern appliances, including an electric hob, oven, and fridge freezer, catering to all your culinary needs. Additionally, the kitchen offers direct access to the secure rear garden, where you'll find a charming patio area, perfect for entertaining guests or enjoying a quiet morning coffee.

This home makes efficient use of space, ensuring practicality without compromising on style. Cleverly tucked away under the staircase, you'll find the washing machine and tumble dryer, making laundry tasks convenient and unobtrusive. Moving upstairs to the first floor, you will discover two generously sized double bedrooms, each fitted with double wardrobes, providing ample storage space. A third single bedroom, complete with a wardrobe, offers versatility, whether used as a bedroom, home office, or hobby room.

The recently renovated bathroom is designed with contemporary fittings, featuring a shower over the bath and a separate toilet. Outside, the property includes a driveway that accommodates two cars, leading through secure gates to the lovely rear garden. This outdoor space is ideal for children to play, gardening enthusiasts to include in their passion, or for hosting outdoor gatherings.