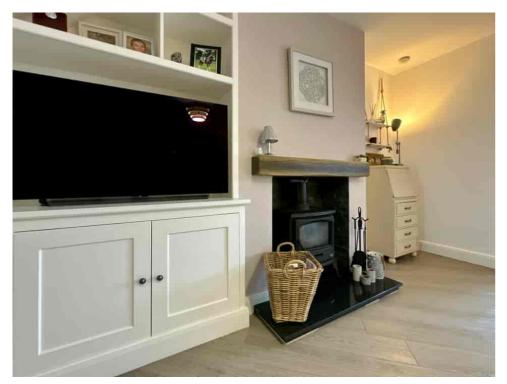

As you enter, you're greeted by a welcoming ENTRANCE HALL with a convenient DOWNSTAIRS WC. To the front of the home, there is a cosy SITTING ROOM. The real showstopper is the OPEN-PLAN KITCHEN, DINING, and LIVING SPACE at the rear — a fantastic family hub with modern clean lines, ample natural light, and a charming wood-burning stove that adds warmth and character.