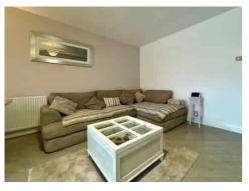

As you enter, you're greeted by a welcoming ENTRANCE HALL with a convenient DOWNSTAIRS WC. To the front of the home, there is a cosy SITTING ROOM. The real showstopper is the OPEN-PLAN KITCHEN, DINING, and LIVING SPACE at the rear — a fantastic family hub with modern clean lines, ample natural light, and a charming wood-burning stove that adds warmth and character.