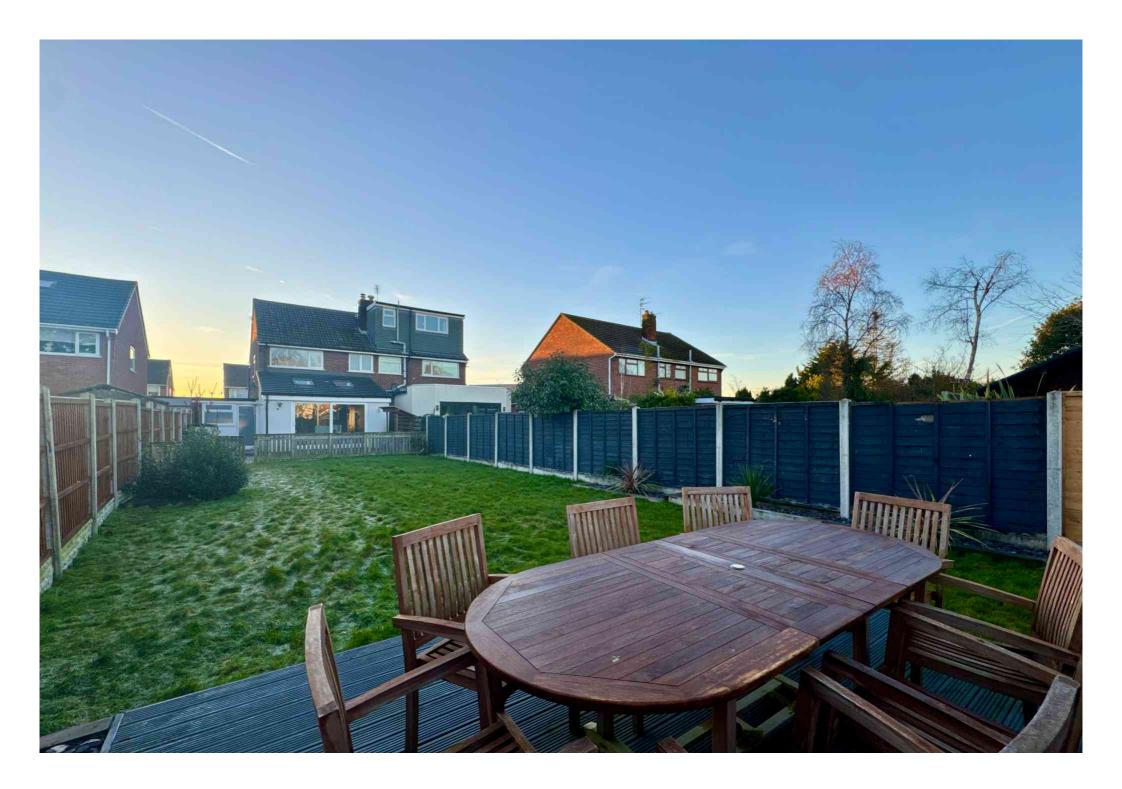

To the front, the property offers OFF-ROAD PARKING for two cars. At the rear, the LARGE, ENCLOSED GARDEN is an ideal space for children to play and pets to roam freely. With plenty of space for outdoor entertaining, it's a versatile garden that suits all lifestyles.