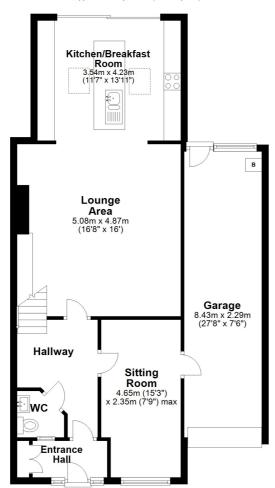

This home is a real gem in a popular location and won't be on the market for long. Contact us today on 01704 516 626 to arrange your viewing — don't miss out!

**Ground Floor** 

Approx. 81.6 sq. metres (878.4 sq. feet)

First Floor
Approx. 40.3 sq. metres (434.3 sq. feet)

Total area: approx. 122.0 sq. metres (1312.7 sq. feet)

Plan produced using PlanUp.