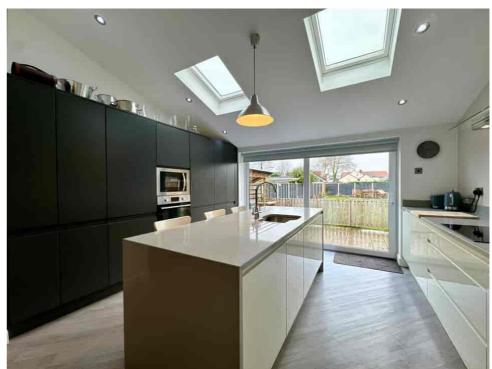

As you enter, you're greeted by a welcoming ENTRANCE HALL with a convenient DOWNSTAIRS WC. To the front of the home, there is a cosy SITTING ROOM. The real showstopper is the OPEN-PLAN KITCHEN, DINING, and LIVING SPACE at the rear — a fantastic family hub with modern clean lines, ample natural light, and a charming wood-burning stove that adds warmth and character.