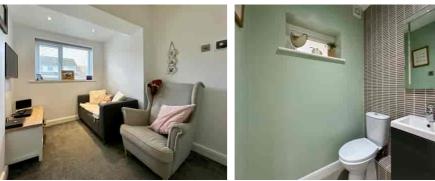

As you enter, you're greeted by a welcoming ENTRANCE HALL with a convenient DOWNSTAIRS WC. To the front of the home, there is a cosy SITTING ROOM. The real showstopper is the OPEN-PLAN KITCHEN, DINING, and LIVING SPACE at the rear — a fantastic family hub with modern clean lines, ample natural light, and a charming wood-burning stove that adds warmth and character.

Upstairs, the home continues to impress with THREE WELL-PROPORTIONED BEDROOMS, all finished to a high standard. The stylish FAMILY BATHROOM features sleek fittings and a calming neutral palette, perfect for relaxing at the end of the day.