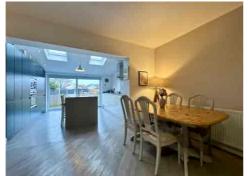

As you enter, you're greeted by a welcoming ENTRANCE HALL with a convenient DOWNSTAIRS WC. To the front of the home, there is a cosy SITTING ROOM. The real showstopper is the OPEN-PLAN KITCHEN, DINING, and LIVING SPACE at the rear — a fantastic family hub with modern clean lines, ample natural light, and a charming wood-burning stove that adds warmth and character.