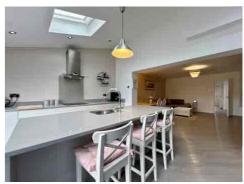

As you enter, you're greeted by a welcoming ENTRANCE HALL with a convenient DOWNSTAIRS WC. To the front of the home, there is a cosy SITTING ROOM. The real showstopper is the OPEN-PLAN KITCHEN, DINING, and LIVING SPACE at the rear — a fantastic family hub with modern clean lines, ample natural light, and a charming wood-burning stove that adds warmth and character.