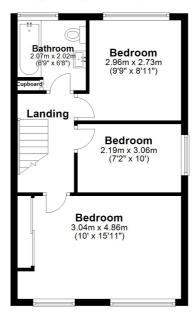

Upstairs, the home continues to impress with THREE WELL-PROPORTIONED BEDROOMS, all finished to a high standard. The stylish FAMILY BATHROOM features sleek fittings and a calming neutral palette, perfect for relaxing at the end of the day.

First Floor
Approx. 40.3 sq. metres (434.3 sq. feet)

Total area: approx. 122.0 sq. metres (1312.7 sq. feet)

Plan produced using PlanUp.