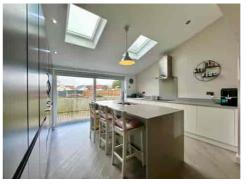

As you enter, you're greeted by a welcoming ENTRANCE HALL with a convenient DOWNSTAIRS WC. To the front of the home, there is a cosy SITTING ROOM. The real showstopper is the OPEN-PLAN KITCHEN, DINING, and LIVING SPACE at the rear — a fantastic family hub with modern clean lines, ample natural light, and a charming wood-burning stove that adds warmth and character.