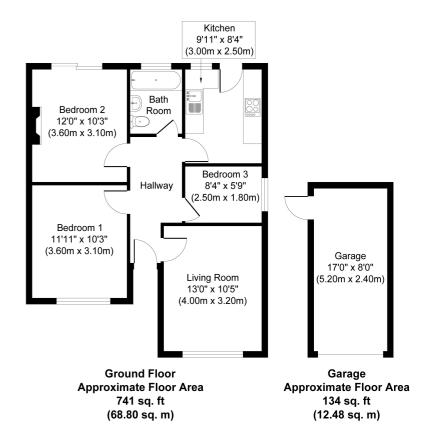

# 47 Celia Crescent, Ashford, Surrey. TW15 3NP.

3 Bedroom Semi-Detached Bungalow - £475,000 Freehold

WELL PRESENTED & SPACIOUS THREE BEDROOM SEMI-DETACHED BUNGALOW SITUATED ALONG THIS SOUGHT AFTER NO-THROUGH ROAD IDEALLY POSITIONED FOR EASY ACCESS TO ASHFORD TOWN CENTRE, MAINLINE TRAIN STATION & LOCAL MOTORWAY NETWORKS. The property has planning permission granted for a large single storey rear extension and currently benefits from a spacious lounge, modern fitted kitchen, three well-proportioned bedrooms, modern white bathroom, large secluded rear garden, off-street parking & garage. Viewings Highly Recommended! Planning Permission Ref: 24/00409/HOU.