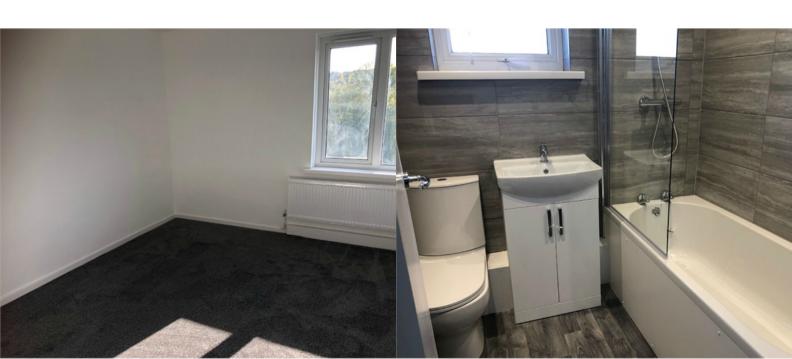

### **Bedroom**

Double bedroom having a double glazed window over looking the valley, radiator, down lighters and access to loft space.

### Bathroom

3 piece modern suite in white comprising of panelled bath with mains shower over, vanity wash hand basin set within a high gloss white unit and low level w.c. Fully tiled walls, down lighters, extractor and radiator.