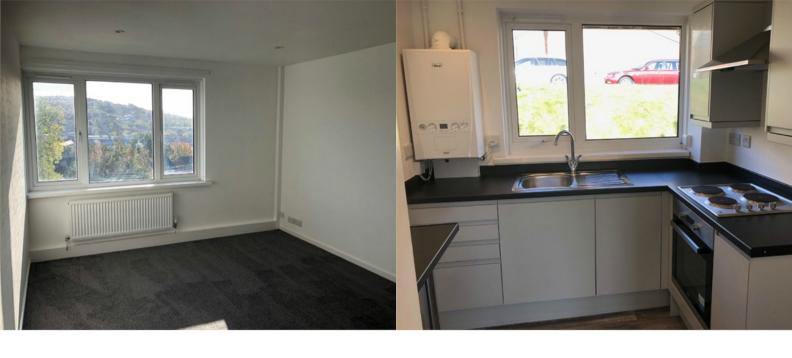

### Lounge

Double glazed window to the front having views across the valley. Radiator, television point and down lighters.

### Kitchen

Range of grey high gloss base and wall units having a complimentary work surface over. Electric oven, electric hob and chimney style extractor hood over. Cupboard having shelving. Ideal gas boiler, double glazed window, radiator and breakfast bar.