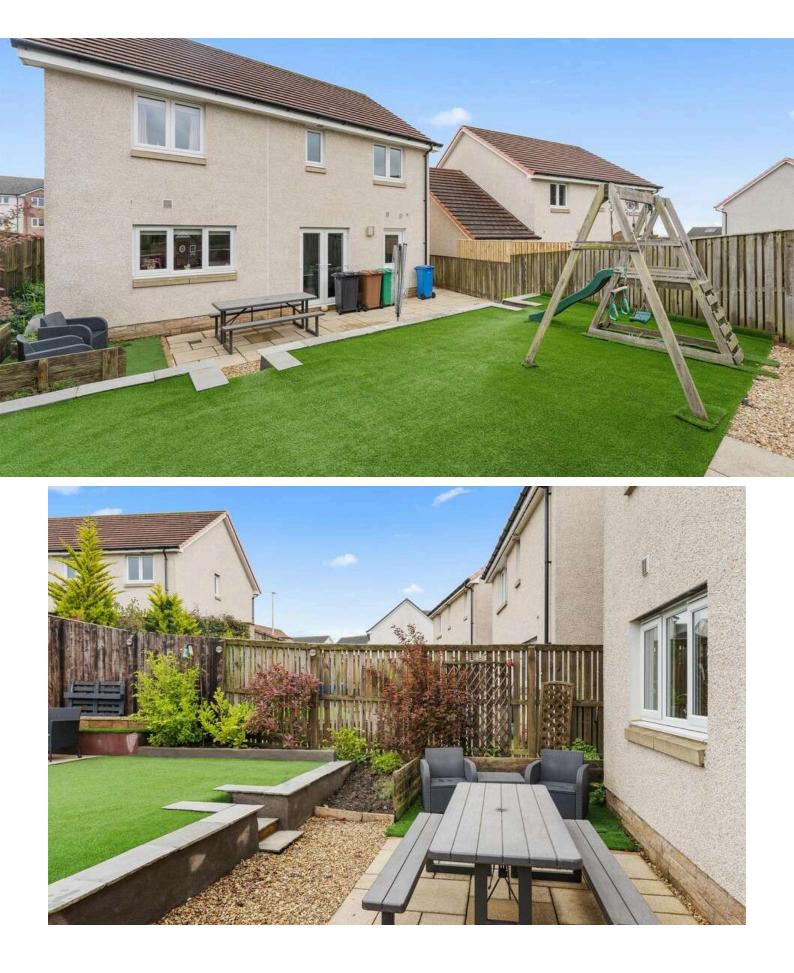

## Shin Way, Dunfermline, KY11 8XS

Working harder for you

2 bathrooms

- + A modern and immaculately presented, four bedroom detached home, situated within a small residential development, conveniently located for amenities and transport links
- + A fantastic family home with spacious accommodation throughout and lovely, family friendly gardens
- + Ideal for amenities with transport links close to hand including train services at Queen Margaret Station and bus services at Halbeath Park and Ride
- + Walking distance from a variety of amenities including various restaurants and leisure facilities at nearby Fife Leisure Park and primary schooling within the reputable Carnegie Primary School
- + Driveway with parking for several cars
- + Welcoming entrance hall with WC and storage under the stairs
- + Formal lounge with outlooks to the front and contemporary dining kitchen sits to the rear of the home with a range of storage options and appliances. French doors leading out onto gardens and separate utility room
- + Master bedroom boasting built in wardrobe space and modern en suite shower room
- + Three additional double bedrooms with room for free standing furniture and built in storage available
- + Family bathroom with three piece suite and tiled finish above the bath
- + Upgraded gardens to the rear, with artificial lawn and patio
- + Gas central heating and double glazing
- + Viewing comes highly recommended to appreciate this lovely family within walking distance of schooling and amenities
- + EPC Rating: C