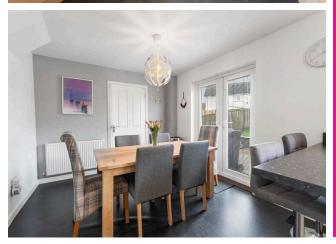

## Shin Way, Dunfermline, KY11 8XS

Working harder for you

2 bathrooms

- + A modern and immaculately presented, four bedroom detached home, situated within a small residential development, conveniently located for amenities and transport links
- + A fantastic family home with spacious accommodation throughout and lovely, family friendly gardens
- + Ideal for amenities with transport links close to hand including train services at Queen Margaret Station and bus services at Halbeath Park and Ride
- + Walking distance from a variety of amenities including various restaurants and leisure facilities at nearby Fife Leisure Park and primary schooling within the reputable Carnegie Primary School
- + Driveway with parking for several cars
- + Welcoming entrance hall with WC and storage under the stairs
- + Formal lounge with outlooks to the front and contemporary dining kitchen sits to the rear of the home with a range of storage options and appliances. French doors leading out onto gardens and separate utility room
- + Master bedroom boasting built in wardrobe space and modern en suite shower room
- + Three additional double bedrooms with room for free standing furniture and built in storage available
- + Family bathroom with three piece suite and tiled finish above the bath
- + Upgraded gardens to the rear, with artificial lawn and patio
- + Gas central heating and double glazing
- + Viewing comes highly recommended to appreciate this lovely family within walking distance of schooling and amenities
- + EPC Rating: C

maloco mowat parker

Measurements Are Calculated By Cubicasa Technology. Deemed Highly Reliable But Not Guaranteed.

| Living Room | 3.19 m x 5.45 m / 10'6" x 17'11" | Bedroom 3 |
|-------------|----------------------------------|-----------|
| Dining Room | 3.00 m x 3.04 m / 9'10" x 10'0"  | Bedroom 4 |
| Kitchen     | 3.19 m x 3.04 m / 10'6" x 10'0"  | Bathroom  |
| Bedroom 1   | 3.58 m x 4.06 m / 11'9" x 13'4"  | Ensuite   |
| Bedroom 2   | 3.58 m x 3.09 m / 11'9" x 10'2"  |           |