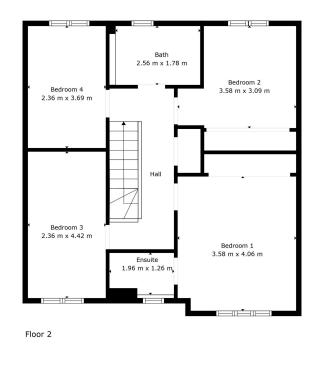

maloco mowat parker

Measurements Are Calculated By Cubicasa Technology. Deemed Highly Reliable But Not Guaranteed.

| Living Room | 3.19 m x 5.45 m / 10'6" x 17'11" | Bedroom 3 |
|-------------|----------------------------------|-----------|
| Dining Room | 3.00 m x 3.04 m / 9'10" x 10'0"  | Bedroom 4 |
| Kitchen     | 3.19 m x 3.04 m / 10'6" x 10'0"  | Bathroom  |
| Bedroom 1   | 3.58 m x 4.06 m / 11'9" x 13'4"  | Ensuite   |
| Bedroom 2   | 3.58 m x 3.09 m / 11'9" x 10'2"  |           |

**POF** Sharing is caring!

6/8 Bonnar Street, Dunfermline KY12 7JR T: 01383 629720 F: 01383 621333, DX DF69

W: maloco.co.uk

2.36 m x 4.42 m / 7'9" x 14'6" 2.36 m x 3.69 m / 7'9" x 12'1" 2.56 m x 1.78 m / 8'5" x 5'10"