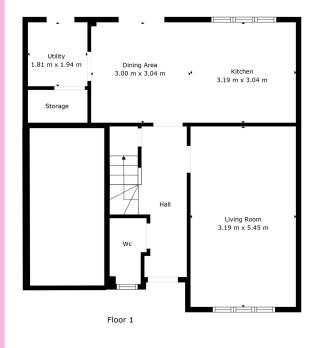

## Shin Way, Dunfermline, KY11 8XS

Working harder for you

2 bathrooms

- + A modern and immaculately presented, four bedroom detached home, situated within a small residential development, conveniently located for amenities and transport links
- + A fantastic family home with spacious accommodation throughout and lovely, family friendly gardens
- + Ideal for amenities with transport links close to hand including train services at Queen Margaret Station and bus services at Halbeath Park and Ride
- + Walking distance from a variety of amenities including various restaurants and leisure facilities at nearby Fife Leisure Park and primary schooling within the reputable Carnegie Primary School
- + Driveway with parking for several cars
- + Welcoming entrance hall with WC and storage under the stairs
- + Formal lounge with outlooks to the front and contemporary dining kitchen sits to the rear of the home with a range of storage options and appliances. French doors leading out onto gardens and separate utility room
- + Master bedroom boasting built in wardrobe space and modern en suite shower room
- + Three additional double bedrooms with room for free standing furniture and built in storage available
- + Family bathroom with three piece suite and tiled finish above the bath
- + Upgraded gardens to the rear, with artificial lawn and patio
- + Gas central heating and double glazing
- + Viewing comes highly recommended to appreciate this lovely family within walking distance of schooling and amenities
- + EPC Rating: C