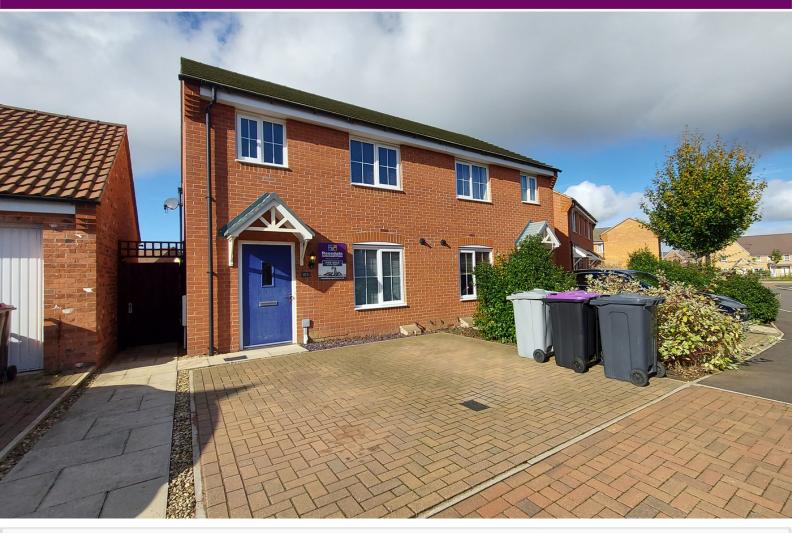

# 103 Great Leighs, Bourne, Lincolnshire PE10 OWZ

£215,000

\*\*\*SUPER THREE BEDROOM HOME WITH ENSUITE AND OFF ROAD PARKING\*\*\* Situated in the popular Elsea Park estate, this semi detached house benefits from a modern breakfast kitchen, lounge with doors leading out to the enclosed rear garden with summerhouse and cloakroom to the ground floor. Upstairs there are three bedrooms with ensuite to master bedroom and a family bathroom whilst outside provides off road parking for two vehicles. IDEAL FOR FIRST TIME BUYERS AND INVESTORS! EPC Energy Rating B/Council Tax Band B.

#### **OUTSIDE**

The front is open plan and low maintenance with driveway parking for two vehicles and side access to the rear garden which is enclosed and mainly laid to lawn with a paved patio and summerhouse.