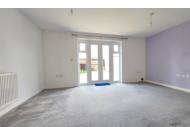

#### **LOUNGE**

15' 5"  $\times$  12' 2" (4.70m  $\times$  3.71m) (approx.) UPVC double glazed French doors to rear garden and radiator.