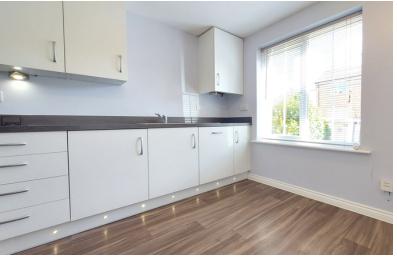

#### KITCHEN/BREAKFAST ROOM

11' 2"  $\times$  10' 1" (3.40m  $\times$  3.07m) (approx.) Fitted with a range of base, drawer and wall mounted units, fitted worktop, sink with mixer tap over, four ring gas hob with extractor fan over, electric oven, UPVC double glazed window to front aspect, radiator, integral dishwasher, integral washing machine, integral fridge/freezer and kickboard lighting.