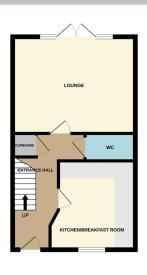

#### **ENTRANCE HALLWAY**

Under stairs storage cupboard.

## **DOWNSTAIRS CLOAKROOM**

Fitted with a two piece suite comprising wash hand basin, low level WC, extractor fan and radiator.

#### KITCHEN/BREAKFAST ROOM

11' 2"  $\times$  10' 1" (3.40m  $\times$  3.07m) (approx.) Fitted with a range of base, drawer and wall mounted units, fitted worktop, sink with mixer tap over, four ring gas hob with extractor fan over, electric oven, UPVC double glazed window to front aspect, radiator, integral dishwasher, integral washing machine, integral fridge/freezer and kickboard lighting.

#### **LOUNGE**

15' 5"  $\times$  12' 2" (4.70m  $\times$  3.71m) (approx.) UPVC double glazed French doors to rear garden and radiator.