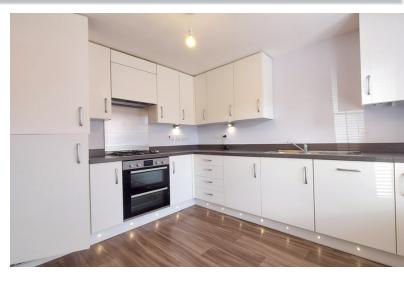

#### KITCHEN/BREAKFAST ROOM

11' 2"  $\times$  10' 1" (3.40m  $\times$  3.07m) (approx.) Fitted with a range of base, drawer and wall mounted units, fitted worktop, sink with mixer tap over, four ring gas hob with extractor fan over, electric oven, UPVC double glazed window to front aspect, radiator, integral dishwasher, integral washing machine, integral fridge/freezer and kickboard lighting.