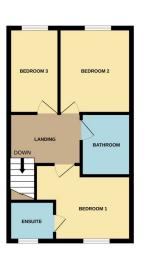

# STAIRS TO FIRST FLOOR LANDING

Loft access and radiator.

#### **BEDROOM ONE**

9' 8"  $\times$  9' 4" (2.95m  $\times$  2.84m) (approx.) UPVC double glazed window to front aspect and radiator.

# **ENSUITE**

Fitted with a three piece suite comprising shower cubicle, wash hand basin, low level WC, radiator, extractor fan and UPVC double glazed window to front aspect.

# **BEDROOM TWO**

10' 8" x 8' 6" (3.25m x 2.59m) (approx.) UPVC double glazed window to rear aspect and radiator.

## **BEDROOM THREE**

12' 2" x 6' 3" (3.71m x 1.91m) (approx.) UPVC double glazed window to rear aspect and radiator.

#### **BATHROOM**

Fitted with a three piece suite comprising panelled bath with shower over and shower screen fitted, wash hand basin, low level WC and radiator.