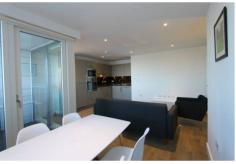

## 17 Bessemer Place, North Greenwich, London, SE10 0GP

£1,475 PCM

\*Pay less upfront with a Zero Deposit Guarantee\* A modern one bedroom contemporary apartment boasting an outstanding specification. Situated in the 6th floor of the new Bellway Homes development this apartment is elegant and beautifully finished throughout with an unrestricted Thames view from private balcony. Located moments from the 02 Arena with it's host of restaurants and bars. Further boasts concierge service, on site gym and excellent transport links. Available from the 10th July.

## 17 Bessemer Place, North Greenwith, PCM London, SE10 0GP

KITCHEN AREA LIVING/DINING AREA

BEDROOM

3.200m x 2.100m 10'6" x 6'10"

LIVING/DINING AREA 5.400m x 3.500m 17'8" x 11'6" (max)

4.100m x 2.825m 13'6" x 9'3"