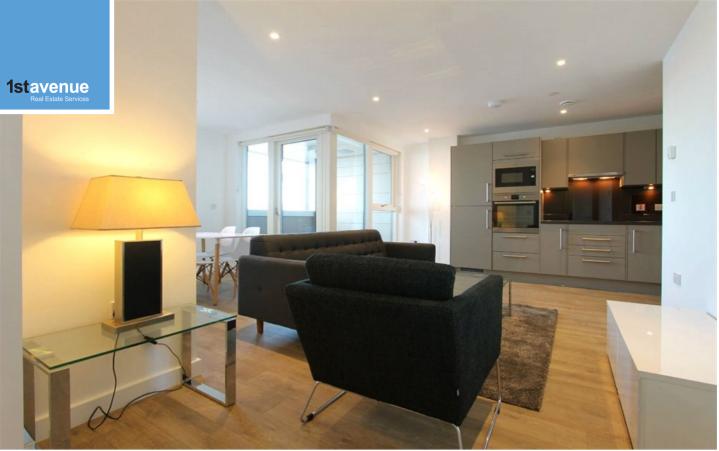

## 17 Bessemer Place, North Greenwich, London, SE10 0GP

£1,475 PCM

\*Pay less upfront with a Zero Deposit Guarantee\* A modern one bedroom contemporary apartment boasting an outstanding specification. Situated in the 6th floor of the new Bellway Homes development this apartment is elegant and beautifully finished throughout with an unrestricted Thames view from private balcony. Located moments from the 02 Arena with it's host of restaurants and bars. Further boasts concierge service, on site gym and excellent transport links. Available from the 10th July.

## 17 Bessemer Place, North Greenwith, PCM London, SE10 0GP

KITCHEN AREA LIVING/DINING AREA

BEDROOM

3.200m x 2.100m 10'6" x 6'10"

LIVING/DINING AREA 5.400m x 3.500m 17'8" x 11'6" (max)

4.100m x 2.825m 13'6" x 9'3"