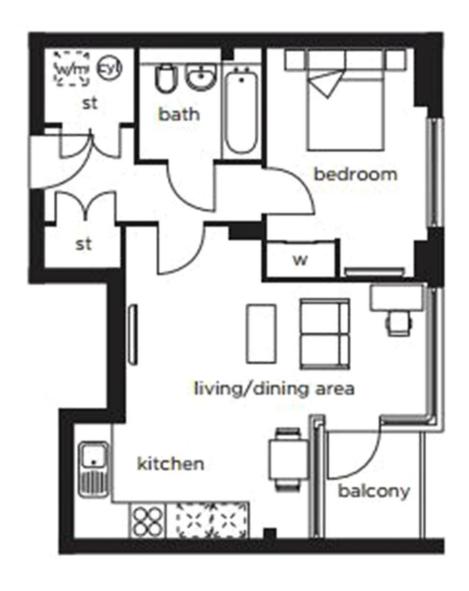

## 17 Bessemer Place, North Greenwith, PCM London, SE10 0GP

KITCHEN AREA LIVING/DINING AREA

BEDROOM

3.200m x 2.100m 10'6" x 6'10"

LIVING/DINING AREA 5.400m x 3.500m 17'8" x 11'6" (max)

4.100m x 2.825m 13'6" x 9'3"