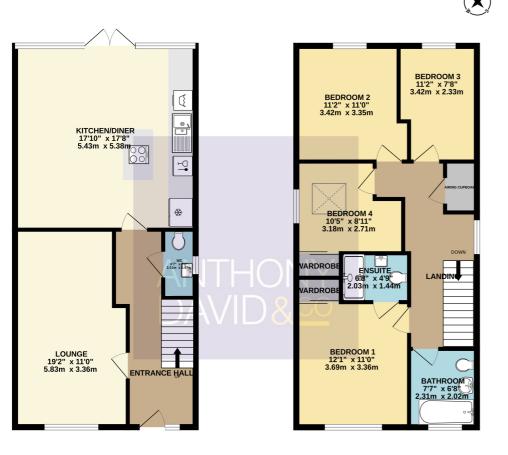

# ANTHONY DAVID&

GROUND FLOOR 652 sq.ft. (60.5 sq.m.) approx.

1ST FLOOR 651 sq.ft. (60.5 sq.m.) approx

### Entrance Hall Doors to

Lounge 19' 0" x 11' 0" (5.79m x 3.35m) max Kitchen/Diner 17' 10" x 17' 8" (5.44m x 5.38m) Downstairs Cloakroom 6' 7" x 3' 2" (2.01m x 0.97m) Landing 17' 9" x 7' 0" (5.41m x 2.13m) max Bedroom One 16' 10" x 11' 3" (5.13m x 3.43m) En-Suite Shower 6' 10" x 4' 8" (2.08m x 1.42m) Bedroom Two 11' 2" x 11' 0" (3.40m x 3.35m) Bedroom Three 11' 0" x 7' 6" (3.35m x 2.29m) max Bedroom Four 10' 4" x 8' 10" (3.15m x 2.69m) Bathroom 7' 7" x 6' 2" (2.31m x 1.88m) Garden Landscaped Parking Off road parking x 2

TOTALFLOOR AREA: 1303 sg.ft. (1210 sg.m.), approx. Whise server atomy take been made to sense the accuracy of the foortien content free, measurement of doors, windows, rooms and any other times are approximate and no responsibility is taken for any error prospective purchase. The services, systems and appliances shown have not been tested and no guarante and the services systems and appliances shown have not been tested and no guarante and the services are the service systems and appliances to shown have not been tested and no guarante and the services systems and appliances (2003)