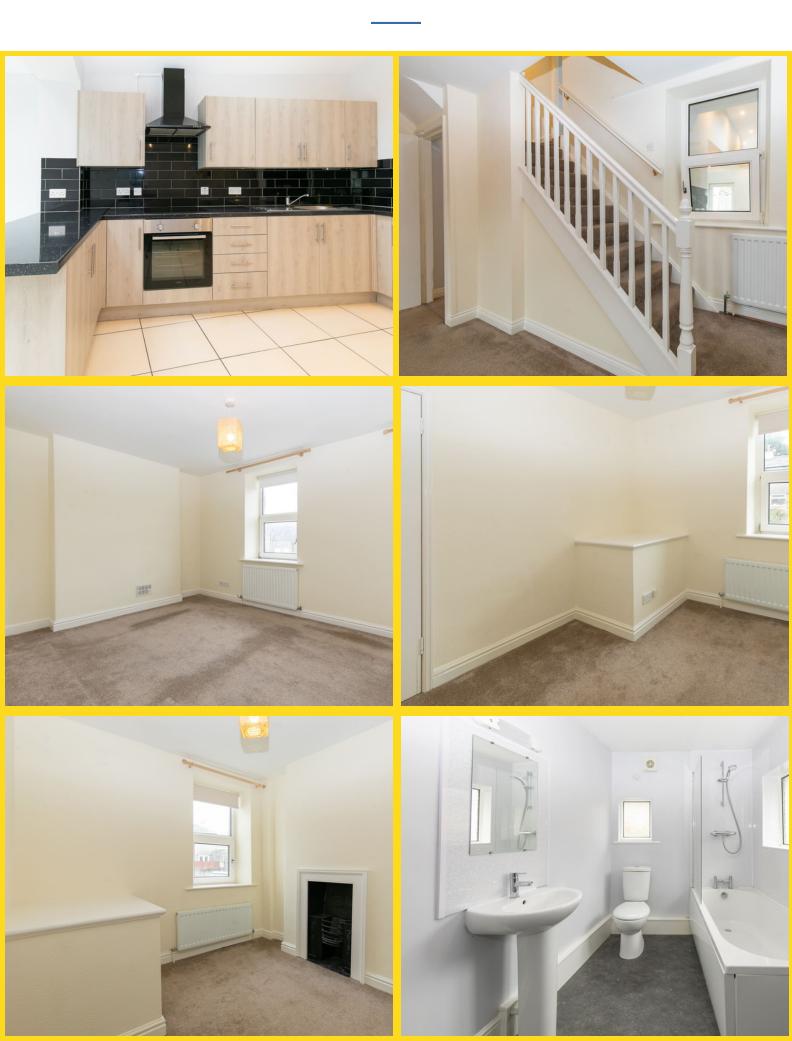

rs year-round comfort.

To the rear of the property, there is a fully enclosed yard fitted with astro turf, creating a low-maintenance outdoor space perfect for relaxing or entertaining, alongside a handy shed for additional storage. With its modern touches, practical layout, and fantastic location, 4 Springfield Terrace is an ideal home for families, first-time buyers, or those looking to be close to the heart of Castletown.

**INCLUSIONS:** Floor coverings, curtains and light fittings.

## FEATURES

- Well Presented Mid Terraced Home
- Great Location in the Centre of Castletown within 2 minutes from the Castle
- Modern Kitchen/Diner
- 2 Double Bedrooms plus 1 Single Bedroom
- Good Sized Rear Yard with Astroturf
- Fibre Internet
- Gas Central Heating
- No Onward Chain



Property Images



## **FLOORPLAN**

1ST FLOOR 363 sq.ft. (33.8 sq.m.) approx.



#### GROUND FLOOR 495 sq.ft. (46.0 sq.m.) approx.







TOTAL FLOOR AREA : 1139 sq.ft. (105.8 sq.m.) approx.

Whilst every attempt has been mode to ensure the accuracy of the floorphan contained here, measurements of doors, windows, rooms and any other items are approximate and no responsibility is taken for any erorr, omission or mis-statement. This pian is for illustrative purposes only and should be used as such by any prospective purchaser. The services, systems and appliances shown have not been tested and no guarantee as to their operability or efficiency can be given. Made with Metropix €2022

DISCLAIMER: Whilst Manxmove Ltd believe that these details are correct, neither Manxmove Ltd or their clients guarantee their