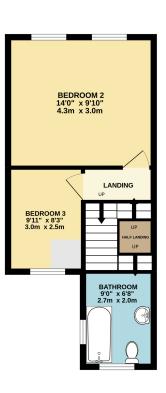

## **FLOORPLAN**

1ST FLOOR 363 sq.ft. (33.8 sq.m.) approx.

Manxmove Estate Agents - Douglas Victoria Road, Douglas, IM2 4HD 01624 619966 info@manxmove.im 2ND FLOOR 280 sq.ft. (26.0 sq.m.) approx.