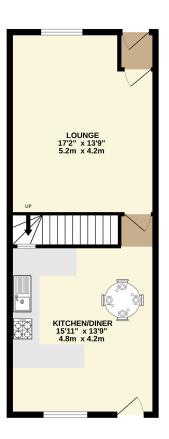

## **FLOORPLAN**

1ST FLOOR 363 sq.ft. (33.8 sq.m.) approx.

#### GROUND FLOOR 495 sq.ft. (46.0 sq.m.) approx.

TOTAL FLOOR AREA : 1139 sq.ft. (105.8 sq.m.) approx.

Whilst every attempt has been mode to ensure the accuracy of the floorphan contained here, measurements of doors, windows, rooms and any other items are approximate and no responsibility is taken for any erorr, omission or mis-statement. This pian is for illustrative purposes only and should be used as such by any prospective purchaser. The services, systems and appliances shown have not been tested and no guarantee as to their operability or efficiency can be given. Made with Metropix €2022