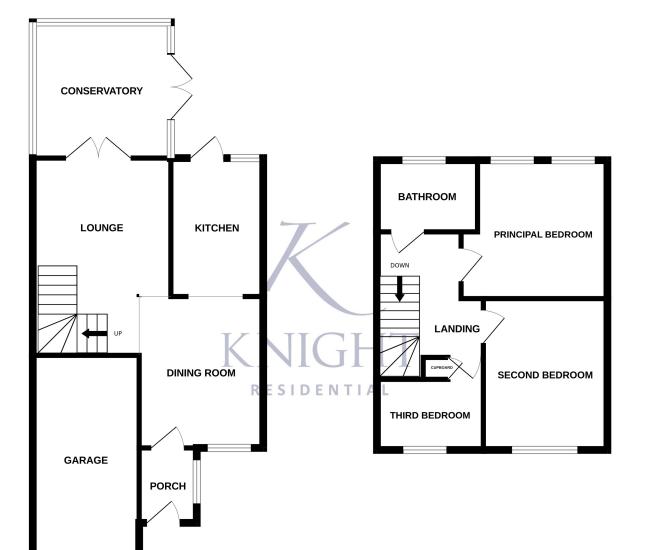

The accommodation comprises of, entrance porch leading to the dining area which is open plan through to the lounge. This area has stairs rising to the first floor and doors opening into the conservatory, from the lounge you also access the kitchen, which offers and array of modern units, work surfaces and integrated appliances.

To the first floor, all three bedrooms are well proportioned and there is a modern family bathroom.

Externally the property offers off road parking as well as a garage. Whilst to the rear, the garden is fully enclosed and mainly laid to lawn.

| ROOM DESCRIPTIONS                                | Second Bedroom                                                                                                                                                                                                                                                                                                                                                                                                        |
|--------------------------------------------------|-----------------------------------------------------------------------------------------------------------------------------------------------------------------------------------------------------------------------------------------------------------------------------------------------------------------------------------------------------------------------------------------------------------------------|
|                                                  | 3.48m x 3.02m (11' 5" x 9' 11")                                                                                                                                                                                                                                                                                                                                                                                       |
| Ground Floor                                     | Third Bedroom                                                                                                                                                                                                                                                                                                                                                                                                         |
| Entrance Porch                                   | 2.77m x 2.39m (9' 1" x 7' 10")                                                                                                                                                                                                                                                                                                                                                                                        |
|                                                  | Family Bathroom                                                                                                                                                                                                                                                                                                                                                                                                       |
| Dining Room                                      |                                                                                                                                                                                                                                                                                                                                                                                                                       |
| 3.47m x 2.89m (11' 5" x 9' 6")                   | Disclaimer                                                                                                                                                                                                                                                                                                                                                                                                            |
| <b>Lounge</b><br>4.59m x 3.20m (15' 1" x 10' 6") | These particulars are issued in good faith but do not constitute representations<br>of fact or form part of any offer or contract. The matters referred to in these<br>particulars should be independently verified by prospective buyers. Neither<br>Knight Residential Limited nor any of its employees or agents has any authority<br>to make or give any representation or warranty in relation to this property. |
| Kitchen                                          |                                                                                                                                                                                                                                                                                                                                                                                                                       |
| 2.21m x 2.07m (7' 3" x 6' 9")                    |                                                                                                                                                                                                                                                                                                                                                                                                                       |
|                                                  | Agents Note                                                                                                                                                                                                                                                                                                                                                                                                           |
| Conservatory                                     | Council Tax Band: B                                                                                                                                                                                                                                                                                                                                                                                                   |
| 3.17m x 3.12m (10' 5" x 10' 3")                  | Standard construction                                                                                                                                                                                                                                                                                                                                                                                                 |
| First Floor                                      | Gas, Electricity and mains drainage<br>Broadband and signal coverage - TBC                                                                                                                                                                                                                                                                                                                                            |

Landing

Principal Bedroom

3.66m x 2.92m (12' 0" x 9' 7")

Whilst every attempt has been made to ensure the accuracy of the floorplan contained here, measurements of doors, windows, rooms and any other items are approximate and no responsibility is taken for any eror, omission or missistament. This plan is for illustrative purposes only and should be used as such by any prospective purchaser. The services, systems and appliances shown have not been tested and no guarantee as to their operability or efficiency can be given. Made with Metropix @2024