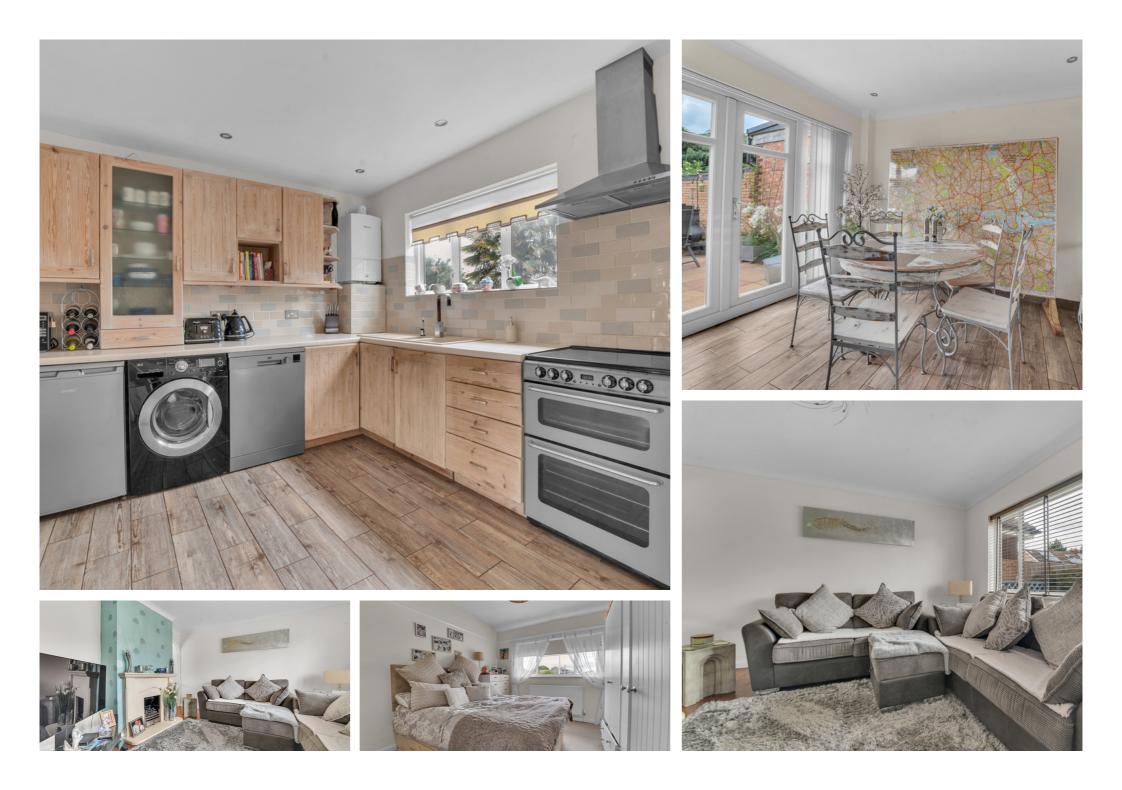

### 3 Bedroom Semi-Detached House - £525,000 OIEO Freehold

WELL PRESENTED & SPACIOUS THREE BEDROOM SEMI-DETACHED PROPERTY OFFERING GREAT SCOPE FOR EXTENSION (S.T.R.P.P) SITUATED ALONG THIS POPULAR ROAD IDEALLY POSITIONED FOR BOTH STAINES & EGHAM TOWN CENTRES, LOCAL MOTORWAY NETWORKS, SHOPS & SCHOOLS. The property currently benefits from a spacious lounge, modern kitchen/diner, three well-proportioned bedrooms, modern white bathroom suite, further separate W.C, extensive gardens to front, rear and side, off-street parking & garage. Viewings Highly Recommended!