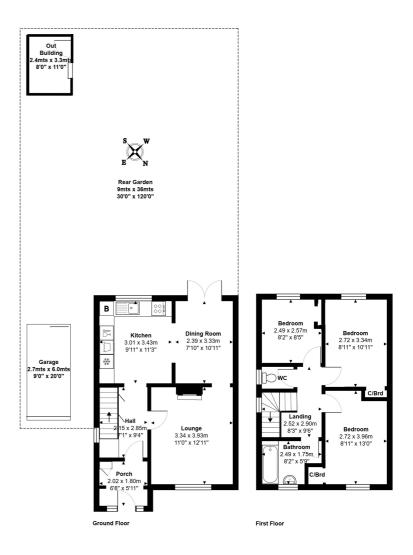

Total Area: 82.1 m<sup>2</sup> ... 884 ft<sup>2</sup>

All measurements are approximate and for display purposes only.