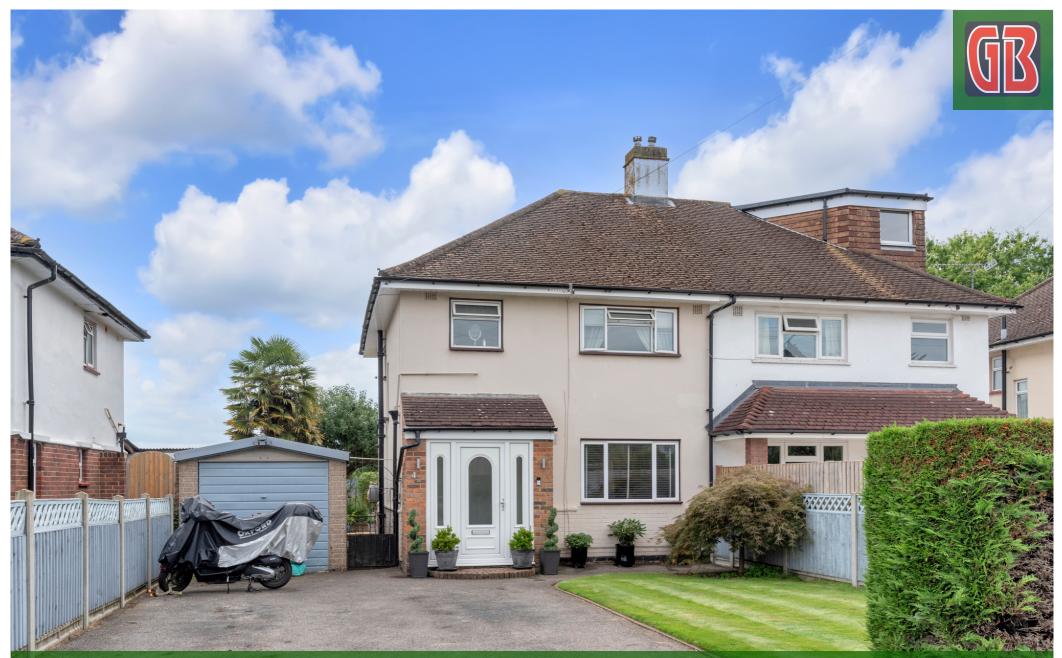

42 St Pauls Road, Staines-upon-Thames, Surrey. TW18 3HH. 3 Bedroom Semi-Detached House - £525,000 OIEO Freehold

# 42 St Pauls Road, Staines-upon-Thames, Surrey. TW18 3HH.

### 3 Bedroom Semi-Detached House - £525,000 OIEO Freehold

WELL PRESENTED & SPACIOUS THREE BEDROOM SEMI-DETACHED PROPERTY OFFERING GREAT SCOPE FOR EXTENSION (S.T.R.P.P) SITUATED ALONG THIS POPULAR ROAD IDEALLY POSITIONED FOR BOTH STAINES & EGHAM TOWN CENTRES, LOCAL MOTORWAY NETWORKS, SHOPS & SCHOOLS. The property currently benefits from a spacious lounge, modern kitchen/diner, three well-proportioned bedrooms, modern white bathroom suite, further separate W.C, extensive gardens to front, rear and side, off-street parking & garage. Viewings Highly Recommended!

#### **Key Features**

GREAT SCOPE FOR EXTENSION (S.T.R.P.P) VERY WELL PRESENTED THROUGHOUT EXTENSIVE GARDENS TO FRONT, REAR & SIDE OFF-STREET PARKING & GARAGE CLOSE TO EGHAM & STAINES TOWN CENTRES EASY ACCESS TO LOCAL MOTORWAY NETWORKS