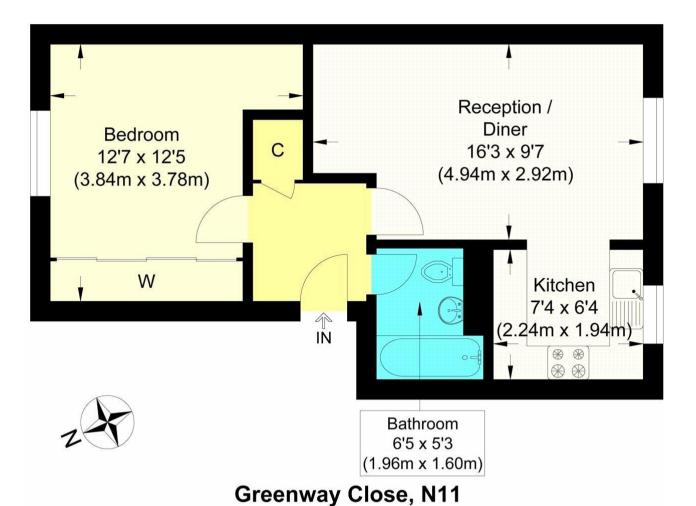

This exciting opportunity should not be missed! All enquiries can be made through Bettermove on 0330 004 0050.

Approximate Gross Internal Floor Area: 38.70 sq m / 416.56 sq ft Illustration for identification purposes only, measurements are approximate, not to scale.