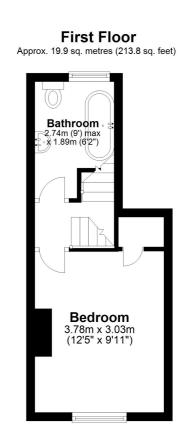

### **Bedroom One**

12' 5" x 9' 11" (3.78m x 3.02m)

### **Bathroom**

#### **Bedroom Two**

12' 0" x 8' 9" (3.66m x 2.67m)