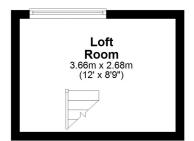

here you can unwind and relax after a long day. From the top bedroom, stunning sea views can be enjoyed, adding an extra touch of tranquility to this already enchanting home. With its prime location in The Bayle and close proximity to local amenities, this property is truly a gem not to be missed. Don't let this opportunity slip away - schedule your viewing today!





### Lounge

15' 1" x 9' 11" (4.60m x 3.02m)

### Kitchen

9' 7" x 5' 3" (2.92m x 1.60m)

# **Utility Area**

### **Bedroom One**

12' 5" x 9' 11" (3.78m x 3.02m)

### **Bathroom**

#### **Bedroom Two**

12' 0" x 8' 9" (3.66m x 2.67m)

### **Rear Garden**

Please be aware the garden is on a lease of 66 years.

**Ground Floor** Approx. 21.6 sq. metres (232.5 sq. feet)





Second Floor Approx. 9.8 sq. metres (105.0 sq. feet)



Whilst every attempt has been made to ensure the accuracy of the floor plan contained here, measurements of doors, windows, rooms and any other items are approximate and no responsibility is taken for any error, omission or mis-statement. This plan is for illustrative purposes only and should be used as such by any prospective purchaser.

Plan produced using PlanUp.