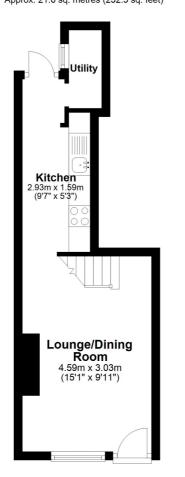

### Lounge

15' 1" x 9' 11" (4.60m x 3.02m)

### Kitchen

9' 7" x 5' 3" (2.92m x 1.60m)

# **Utility Area**

### **Rear Garden**

Please be aware the garden is on a lease of 66 years.

**Ground Floor** Approx. 21.6 sq. metres (232.5 sq. feet)

Second Floor Approx. 9.8 sq. metres (105.0 sq. feet)

Whilst every attempt has been made to ensure the accuracy of the floor plan contained here, measurements of doors, windows, rooms and any other items are approximate and no responsibility is taken for any error, omission or mis-statement. This plan is for illustrative purposes only and should be used as such by any prospective purchaser.