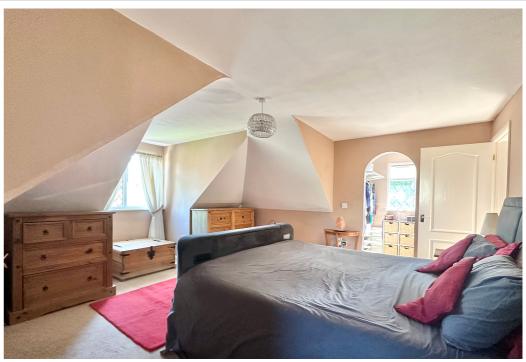

## AT A GLANCE...

This very special detached property is situated at the end of an extensive private driveway with abundant privacy. Beautiful gardens surround this versatile and deceptively spacious home, which boasts a wealth of character and charm. In addition to an over-sized double detached garage and extensive off-road parking, the property also boasts a number of features, including; A dual aspect living room measuring over 25ft with a stunning Inglenook fireplace, a bay window and sliding door out to the gardens. The bespoke fitted kitchen/breakfast room has matching oak wall & base units and integrated appliances including a dishwasher, fridge & freezer, Rangemaster cooker and a butler sink. It also has exposed brick features, an oak beam and a fitted breakfast bar. There is a separate dining room and a utility room with space and plumbing for appliances & a WC adjacent to the kitchen. There are two bedrooms, a study, and a recently updated bathroom on the ground floor. In addition, there is newly fitted hall carpets. The first floor features an impressive master suite with a dressing room, an en-suite bathroom, and two additional bedrooms. Furthermore, the property is fully double glazed and has gas central heating.

## **Key Features:**

- House
- Extensive Off Road Parking
- Two Reception Rooms & Study Utility Room
- Kitchen/Breakfast Room
- Dining Room

- Deceptively Spacious Detached
   Particularly Private Position
  - Five Bedrooms
  - Two Bathrooms