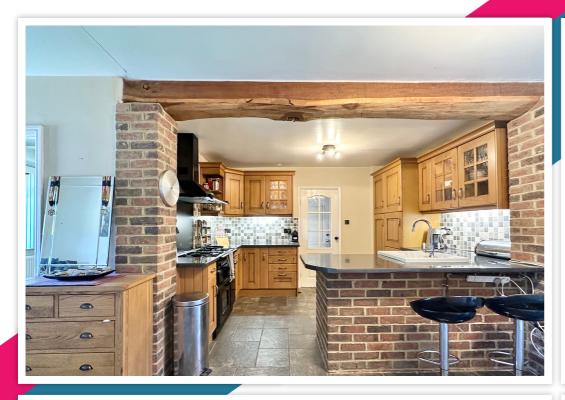

## AT A GLANCE...

This very special detached property is situated at the end of an extensive private driveway with abundant privacy. Beautiful gardens surround this versatile and deceptively spacious home, which boasts a wealth of character and charm. In addition to an over-sized double detached garage and extensive off-road parking, the property also boasts a number of features, including; A dual aspect living room measuring over 25ft with a stunning Inglenook fireplace, a bay window and sliding door out to the gardens. The bespoke fitted kitchen/breakfast room has matching oak wall & base units and integrated appliances including a dishwasher, fridge & freezer, Rangemaster cooker and a butler sink. It also has exposed brick features, an oak beam and a fitted breakfast bar. There is a separate dining room and a utility room with space and plumbing for appliances & a WC adjacent to the kitchen. There are two bedrooms, a study, and a recently updated bathroom on the ground floor. In addition, there is newly fitted hall carpets. The first floor features an impressive master suite with a dressing room, an en-suite bathroom, and two additional bedrooms. Furthermore, the property is fully double glazed and has gas central heating.