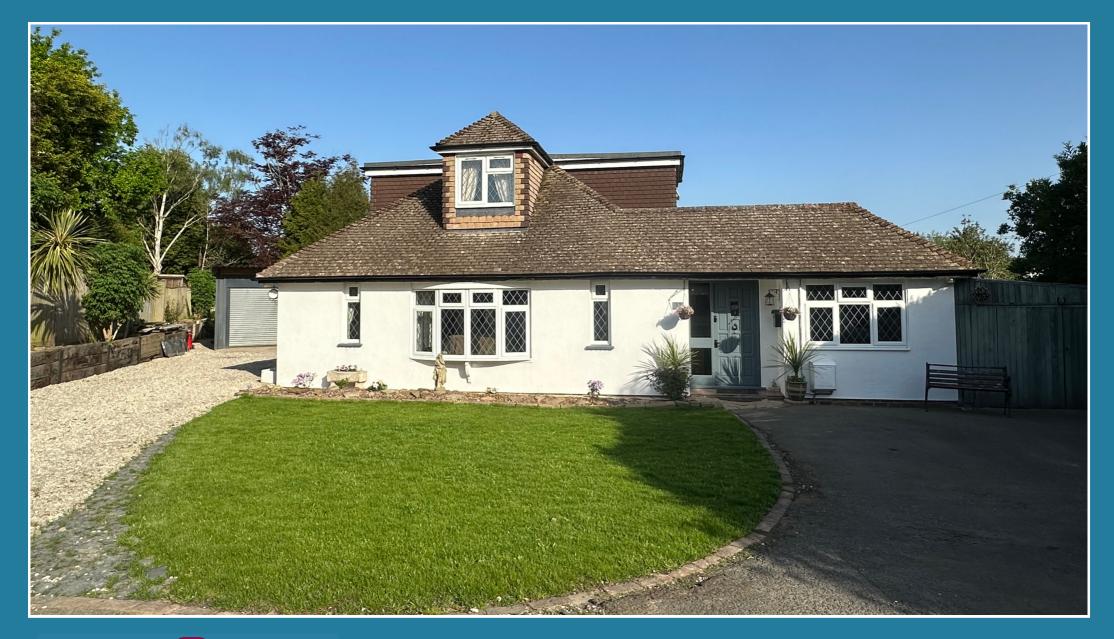

## AT A GLANCE...

This very special detached property is situated at the end of an extensive private driveway with abundant privacy. Beautiful gardens surround this versatile and deceptively spacious home, which boasts a wealth of character and charm. In addition to an over-sized double detached garage and extensive off-road parking, the property also boasts a number of features, including; A dual aspect living room measuring over 25ft with a stunning Inglenook fireplace, a bay window and sliding door out to the gardens. The bespoke fitted kitchen/breakfast room has matching oak wall & base units and integrated appliances including a dishwasher, fridge & freezer, Rangemaster cooker and a butler sink. It also has exposed brick features, an oak beam and a fitted breakfast bar. There is a separate dining room and a utility room with space and plumbing for appliances & a WC adjacent to the kitchen. There are two bedrooms, a study, and a recently updated bathroom on the ground floor. In addition, there is newly fitted hall carpets. The first floor features an impressive master suite with a dressing room, an en-suite bathroom, and two additional bedrooms. Furthermore, the property is fully double glazed and has gas central heating.

## Exterior

The property is approached via an extensive private driveway off of Gunters Lane. The property sits on a large plot surrounded by well-kept gardens to all side, with areas of lawn and well-established, trees, shrubs and plants. There is an ideal private spot for an outbuilding/summerhouse/car port or seating area on the frontage of the property, a sizeable workshop and an oversized detached garage/workshop the adjacent side of the bungalow. The 6m x 8m detached double garage benefits from light and an electric roller door. Off road parking is available for 12-15 + cars.