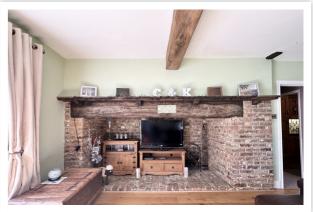

## AT A GLANCE...

This very special detached property is situated at the end of an extensive private driveway with abundant privacy. Beautiful gardens surround this versatile and deceptively spacious home, which boasts a wealth of character and charm. In addition to an over-sized double detached garage and extensive off-road parking, the property also boasts a number of features, including; A dual aspect living room measuring over 25ft with a stunning Inglenook fireplace, a bay window and sliding door out to the gardens. The bespoke fitted kitchen/breakfast room has matching oak wall & base units and integrated appliances including a dishwasher, fridge & freezer, Rangemaster cooker and a butler sink. It also has exposed brick features, an oak beam and a fitted breakfast bar. There is a separate dining room and a utility room with space and plumbing for appliances & a WC adjacent to the kitchen. There are two bedrooms, a study, and a recently updated bathroom on the ground floor. In addition, there is newly fitted hall carpets. The first floor features an impressive master suite with a dressing room, an en-suite bathroom, and two additional bedrooms. Furthermore, the property is fully double glazed and has gas central heating.