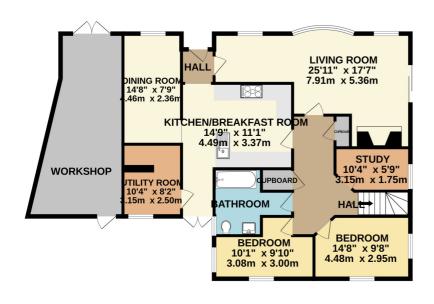

## AT A GLANCE...

This very special detached property is situated at the end of an extensive private driveway with abundant privacy. Beautiful gardens surround this versatile and deceptively spacious home, which boasts a wealth of character and charm. In addition to an over-sized double detached garage and extensive off-road parking, the property also boasts a number of features, including; A dual aspect living room measuring over 25ft with a stunning Inglenook fireplace, a bay window and sliding door out to the gardens. The bespoke fitted kitchen/breakfast room has matching oak wall & base units and integrated appliances including a dishwasher, fridge & freezer, Rangemaster cooker and a butler sink. It also has exposed brick features, an oak beam and a fitted breakfast bar. There is a separate dining room and a utility room with space and plumbing for appliances & a WC adjacent to the kitchen. There are two bedrooms, a study, and a recently updated bathroom on the ground floor. In addition, there is newly fitted hall carpets. The first floor features an impressive master suite with a dressing room, an en-suite bathroom, and two additional bedrooms. Furthermore, the property is fully double glazed and has gas central heating.

## **Key Features:**

- House
- Extensive Off Road Parking
- Two Reception Rooms & Study Utility Room
- Kitchen/Breakfast Room
- Dining Room

- Deceptively Spacious Detached
   Particularly Private Position
  - Five Bedrooms
  - Two Bathrooms

  - 6m x 8m Oversized Double Detached Garage/Workshop

 GROUND FLOOR
 1ST FLOOR

 1866 sq.ft. (173.3 sq.m.) approx.
 497 sq.ft. (46.2 sq.m.) approx.

TOTAL FLOOR AREA: 2363 sq.ft. (219.5 sq.m.) approx.

Whilst every attempt has been made to ensure the accuracy of the floorplan contained here, measurements of doors, windows, rooms and any other items are approximate and no responsibility is taken for any error, omission or mis-statement. This plan is for illustrative purposes only and should be used as such by any prospective purchaser. The services, systems and appliances shown have not been tested and no guarantee as to their operability or efficiency can be given.