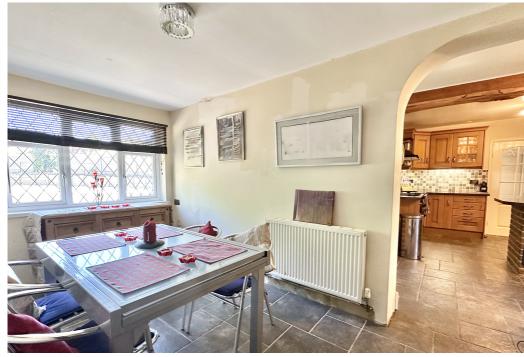

## AT A GLANCE...

This very special detached property is situated at the end of an extensive private driveway with abundant privacy. Beautiful gardens surround this versatile and deceptively spacious home, which boasts a wealth of character and charm. In addition to an over-sized double detached garage and extensive off-road parking, the property also boasts a number of features, including; A dual aspect living room measuring over 25ft with a stunning Inglenook fireplace, a bay window and sliding door out to the gardens. The bespoke fitted kitchen/breakfast room has matching oak wall & base units and integrated appliances including a dishwasher, fridge & freezer, Rangemaster cooker and a butler sink. It also has exposed brick features, an oak beam and a fitted breakfast bar. There is a separate dining room and a utility room with space and plumbing for appliances & a WC adjacent to the kitchen. There are two bedrooms, a study, and a recently updated bathroom on the ground floor. In addition, there is newly fitted hall carpets. The first floor features an impressive master suite with a dressing room, an en-suite bathroom, and two additional bedrooms. Furthermore, the property is fully double glazed and has gas central heating.