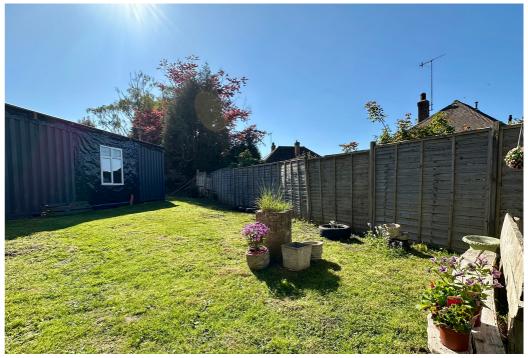

## Exterior

The property is approached via an extensive private driveway off of Gunters Lane. The property sits on a large plot surrounded by well-kept gardens to all side, with areas of lawn and well-established, trees, shrubs and plants. There is an ideal private spot for an outbuilding/summerhouse/car port or seating area on the frontage of the property, a sizeable workshop and an oversized detached garage/workshop the adjacent side of the bungalow. The 6m x 8m detached double garage benefits from light and an electric roller door. Off road parking is available for 12-15 + cars.