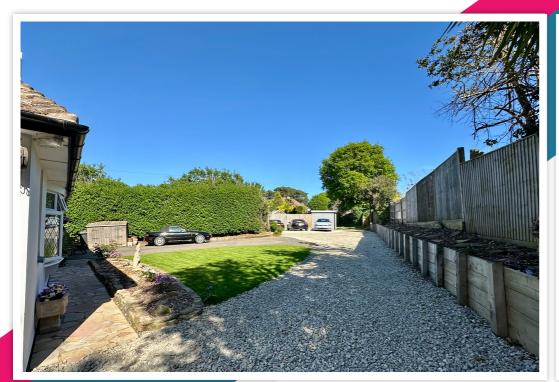

## Exterior

The property is approached via an extensive private driveway off of Gunters Lane. The property sits on a large plot surrounded by well-kept gardens to all side, with areas of lawn and well-established, trees, shrubs and plants. There is an ideal private spot for an outbuilding/summerhouse/car port or seating area on the frontage of the property, a sizeable workshop and an oversized detached garage/workshop the adjacent side of the bungalow. The 6m x 8m detached double garage benefits from light and an electric roller door. Off road parking is available for 12-15 + cars.