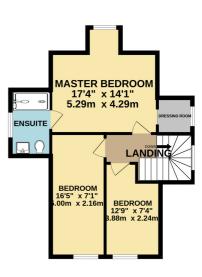

## AT A GLANCE...

This very special detached property is situated at the end of an extensive private driveway with abundant privacy. Beautiful gardens surround this versatile and deceptively spacious home, which boasts a wealth of character and charm. In addition to an over-sized double detached garage and extensive off-road parking, the property also boasts a number of features, including; A dual aspect living room measuring over 25ft with a stunning Inglenook fireplace, a bay window and sliding door out to the gardens. The bespoke fitted kitchen/breakfast room has matching oak wall & base units and integrated appliances including a dishwasher, fridge & freezer, Rangemaster cooker and a butler sink. It also has exposed brick features, an oak beam and a fitted breakfast bar. There is a separate dining room and a utility room with space and plumbing for appliances & a WC adjacent to the kitchen. There are two bedrooms, a study, and a recently updated bathroom on the ground floor. In addition, there is newly fitted hall carpets. The first floor features an impressive master suite with a dressing room, an en-suite bathroom, and two additional bedrooms. Furthermore, the property is fully double glazed and has gas central heating.

## **Key Features:**

- House
- Extensive Off Road Parking
- Two Reception Rooms & Study Utility Room
- Kitchen/Breakfast Room
- Dining Room

- Deceptively Spacious Detached
   Particularly Private Position
  - Five Bedrooms
  - Two Bathrooms

  - 6m x 8m Oversized Double Detached Garage/Workshop

 GROUND FLOOR
 1ST FLOOR

 1866 sq.ft. (173.3 sq.m.) approx.
 497 sq.ft. (46.2 sq.m.) approx.

TOTAL FLOOR AREA: 2363 sq.ft. (219.5 sq.m.) approx.

Whilst every attempt has been made to ensure the accuracy of the floorplan contained here, measurements of doors, windows, rooms and any other items are approximate and no responsibility is taken for any error, omission or mis-statement. This plan is for illustrative purposes only and should be used as such by any prospective purchaser. The services, systems and appliances shown have not been tested and no guarantee as to their operability or efficiency can be given.