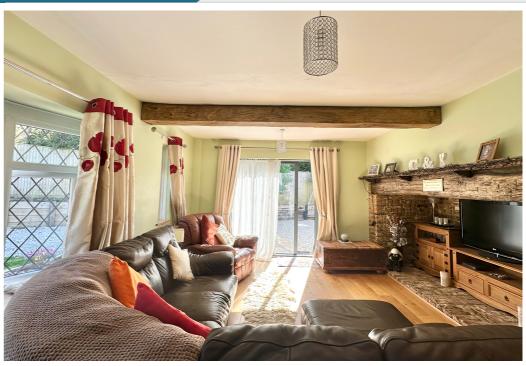

## AT A GLANCE...

This very special detached property is situated at the end of an extensive private driveway with abundant privacy. Beautiful gardens surround this versatile and deceptively spacious home, which boasts a wealth of character and charm. In addition to an over-sized double detached garage and extensive off-road parking, the property also boasts a number of features, including; A dual aspect living room measuring over 25ft with a stunning Inglenook fireplace, a bay window and sliding door out to the gardens. The bespoke fitted kitchen/breakfast room has matching oak wall & base units and integrated appliances including a dishwasher, fridge & freezer, Rangemaster cooker and a butler sink. It also has exposed brick features, an oak beam and a fitted breakfast bar. There is a separate dining room and a utility room with space and plumbing for appliances & a WC adjacent to the kitchen. There are two bedrooms, a study, and a recently updated bathroom on the ground floor. In addition, there is newly fitted hall carpets. The first floor features an impressive master suite with a dressing room, an en-suite bathroom, and two additional bedrooms. Furthermore, the property is fully double glazed and has gas central heating.