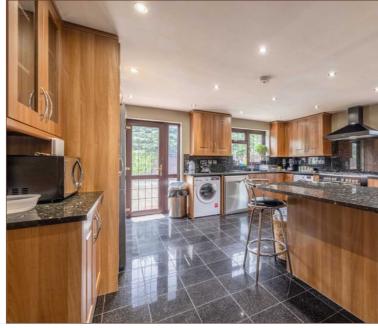

Offered to the market is this superb five bedroom detached family home. The property benefits from a spacious 28ft lounge/dining area, 16ft kitchen/breakfast room, downstairs shower room and WC, a 19ft family room with own entrance which could be utilized as an annex, large conservatory, and a sitting room/study. To the first floor there are four double bedrooms and one single bedroom all with fitted wardrobes, and a family bathroom with large jacuzzi bath tub. Externally to the front there is a gated driveway with parking for several cars and to the rear there is a large low maintenance patio garden. This property would make for an excellent purchase due to its spacious and flexible accommodation and comes to the market with no onward chain allowing the possibility for a quick sale.