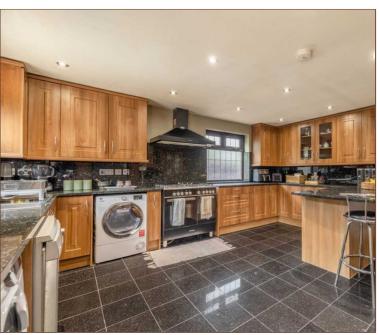

Offered to the market is this superb five bedroom detached family home. The property benefits from a spacious 28ft lounge/dining area, 16ft kitchen/breakfast room, downstairs shower room and WC, a 19ft family room with own entrance which could be utilized as an annex, large conservatory, and a sitting room/study. To the first floor there are four double bedrooms and one single bedroom all with fitted wardrobes, and a family bathroom with large jacuzzi bath tub. Externally to the front there is a gated driveway with parking for several cars and to the rear there is a large low maintenance patio garden. This property would make for an excellent purchase due to its spacious and flexible accommodation and comes to the market with no onward chain allowing the possibility for a quick sale.