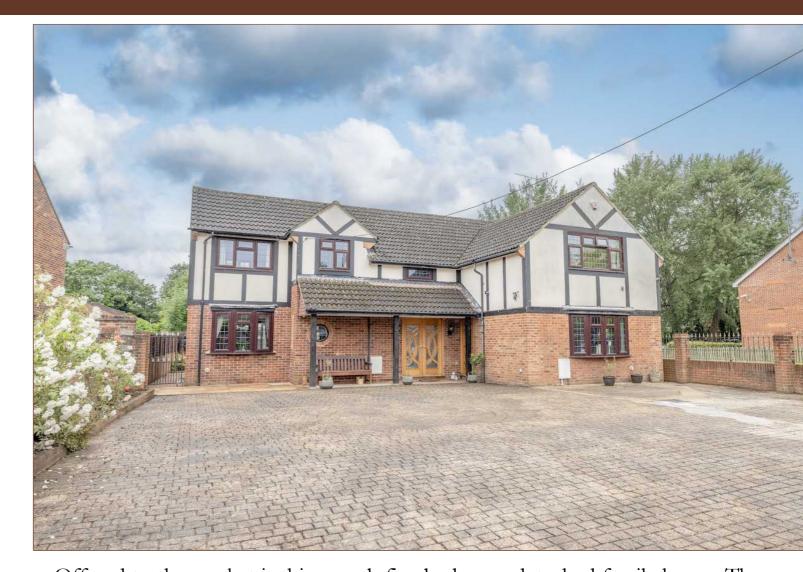

Offered to the market is this superb five bedroom detached family home. The property benefits from a spacious 28ft lounge/dining area, 16ft kitchen/breakfast room, downstairs shower room and WC, a 19ft family room with own entrance which could be utilized as an annex, large conservatory, and a sitting room/study. To the first floor there are four double bedrooms and one single bedroom all with fitted wardrobes, and a family bathroom with large jacuzzi bath tub. Externally to the front there is a gated driveway with parking for several cars and to the rear there is a large low maintenance patio garden. This property would make for an excellent purchase due to its spacious and flexible accommodation and comes to the market with no onward chain allowing the possibility for a quick sale.

Property Information Floor Plan

FIVE BED DETACHED FAMILY HOME

EASY TO MAINTAIN REAR PATIO GARDEN

NO CHAIN - AVAILABLE TO BUY NOW

COUNCIL TAX BAND - G

DRIVEWAY PARKING FOR SEVERAL CARS

FOUR RECEPTIONS ROOMS

LARGE JACUZZI BATHTUB