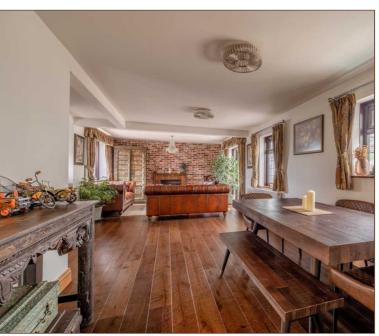

Offered to the market is this superb five bedroom detached family home. The property benefits from a spacious 28ft lounge/dining area, 16ft kitchen/breakfast room, downstairs shower room and WC, a 19ft family room with own entrance which could be utilized as an annex, large conservatory, and a sitting room/study. To the first floor there are four double bedrooms and one single bedroom all with fitted wardrobes, and a family bathroom with large jacuzzi bath tub. Externally to the front there is a gated driveway with parking for several cars and to the rear there is a large low maintenance patio garden. This property would make for an excellent purchase due to its spacious and flexible accommodation and comes to the market with no onward chain allowing the possibility for a quick sale.