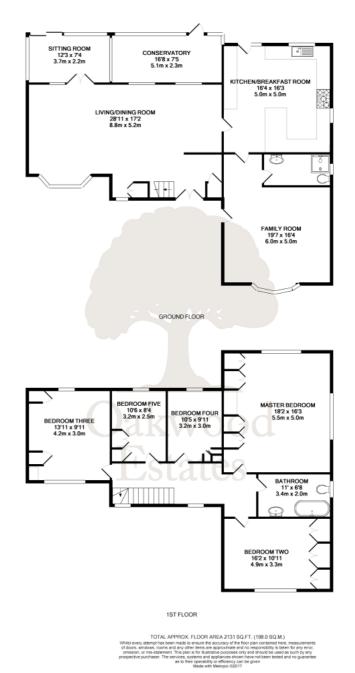

Offered to the market is this superb five bedroom detached family home. The property benefits from a spacious 28ft lounge/dining area, 16ft kitchen/breakfast room, downstairs shower room and WC, a 19ft family room with own entrance which could be utilized as an annex, large conservatory, and a sitting room/study. To the first floor there are four double bedrooms and one single bedroom all with fitted wardrobes, and a family bathroom with large jacuzzi bath tub. Externally to the front there is a gated driveway with parking for several cars and to the rear there is a large low maintenance patio garden. This property would make for an excellent purchase due to its spacious and flexible accommodation and comes to the market with no onward chain allowing the possibility for a quick sale.

Property Information Floor Plan

FIVE BED DETACHED FAMILY HOME

EASY TO MAINTAIN REAR PATIO GARDEN

NO CHAIN - AVAILABLE TO BUY NOW

COUNCIL TAX BAND - G

DRIVEWAY PARKING FOR SEVERAL CARS

FOUR RECEPTIONS ROOMS

LARGE JACUZZI BATHTUB

LARGE CONSERVATORY

EPC - D

## External

Low maintenance patio garden to the rear.

To the front there is a gated driveway with parking for several cars.