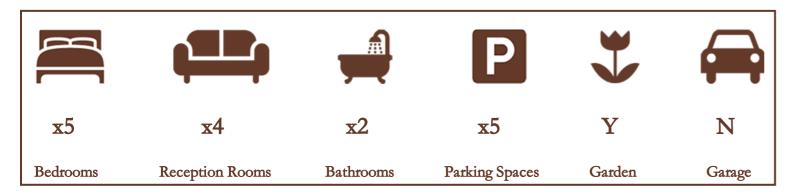

Offered to the market is this superb five bedroom detached family home. The property benefits from a spacious 28ft lounge/dining area, 16ft kitchen/breakfast room, downstairs shower room and WC, a 19ft family room with own entrance which could be utilized as an annex, large conservatory, and a sitting room/study. To the first floor there are four double bedrooms and one single bedroom all with fitted wardrobes, and a family bathroom with large jacuzzi bath tub. Externally to the front there is a gated driveway with parking for several cars and to the rear there is a large low maintenance patio garden. This property would make for an excellent purchase due to its spacious and flexible accommodation and comes to the market with no onward chain allowing the possibility for a quick sale.

Property Information Floor Plan

FIVE BED DETACHED FAMILY HOME

EASY TO MAINTAIN REAR PATIO GARDEN

NO CHAIN - AVAILABLE TO BUY NOW

COUNCIL TAX BAND - G

DRIVEWAY PARKING FOR SEVERAL CARS

FOUR RECEPTIONS ROOMS

LARGE JACUZZI BATHTUB