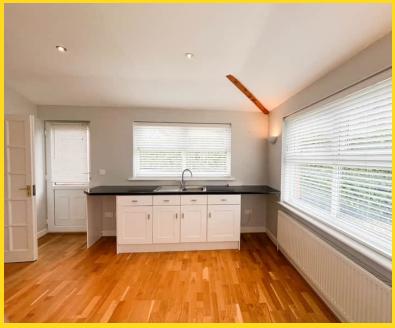

On the ground floor there is an enclosed entrance vestibule which leads into a spacious hall way with enclosed staircase to first floor and modern cloakroom. There is an abundance of reception space on offer including a large lounge with walk in splayed bay window, a separate formal dining room, a family room and a spacious sun room with access into the rear garden. In addition there is a large breakfast kitchen and separate utility room leading into the two double garages.

## Property Images