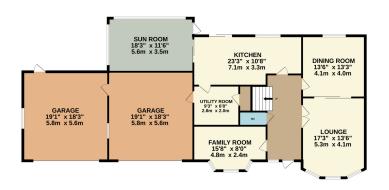

### **FLOORPLAN**

GROUND FLOOR 1954 sq.ft. (181.5 sq.m.) approx.

1ST FLOOR 1397 sq.ft. (129.8 sq.m.) approx.

TOTAL FLOOR AREA: 3350 sq.ft. (311.2 sq.m.) approx.

Whilst every attempt has been made to ensure the accuracy of the floorpian contained here, measurements of doors, windows, rooms and any other terms are approximate and no responsibility is taken for any error, prospective purchaser. The services, systems and appliances shown have not been tested and no guarantee as to their operability or efficiency can be given. Made with Metropix 6/202 h