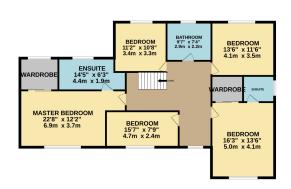

### **FLOORPLAN**

GROUND FLOOR 1954 sq.ft. (181.5 sq.m.) approx.

1ST FLOOR 1397 sq.ft. (129.8 sq.m.) approx.

TOTAL FLOOR AREA: 3350 sq.ft. (311.2 sq.m.) approx.

Whilst every attempt has been made to ensure the accuracy of the floorpian contained here, measurements of doors, windows, rooms and any other terms are approximate and no responsibility is taken for any error, prospective purchaser. The services, systems and appliances shown have not been tested and no guarantee as to their operability or efficiency can be given. Made with Metropix 6/202 h