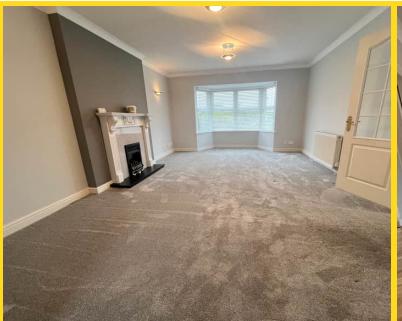

On the ground floor there is an enclosed entrance vestibule which leads into a spacious hall way with enclosed staircase to first floor and modern cloakroom. There is an abundance of reception space on offer including a large lounge with walk in splayed bay window, a separate formal dining room, a family room and a spacious sun room with access into the rear garden. In addition there is a large breakfast kitchen and separate utility room leading into the two double garages.