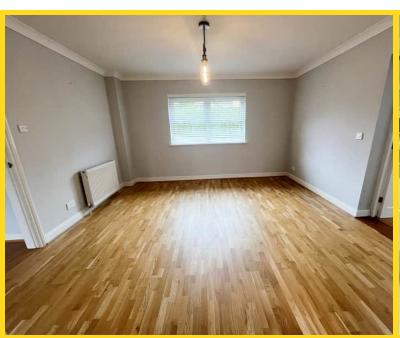

On the ground floor there is an enclosed entrance vestibule which leads into a spacious hall way with enclosed staircase to first floor and modern cloakroom. There is an abundance of reception space on offer including a large lounge with walk in splayed bay window, a separate formal dining room, a family room and a spacious sun room with access into the rear garden. In addition there is a large breakfast kitchen and separate utility room leading into the two double garages.

## Property Images