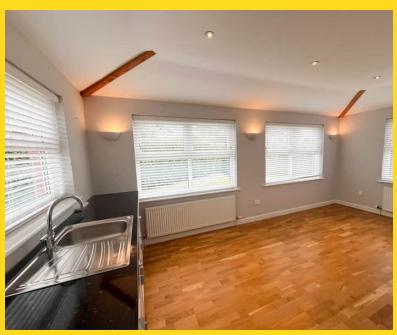

On the ground floor there is an enclosed entrance vestibule which leads into a spacious hall way with enclosed staircase to first floor and modern cloakroom. There is an abundance of reception space on offer including a large lounge with walk in splayed bay window, a separate formal dining room, a family room and a spacious sun room with access into the rear garden. In addition there is a large breakfast kitchen and separate utility room leading into the two double garages.

## Property Images