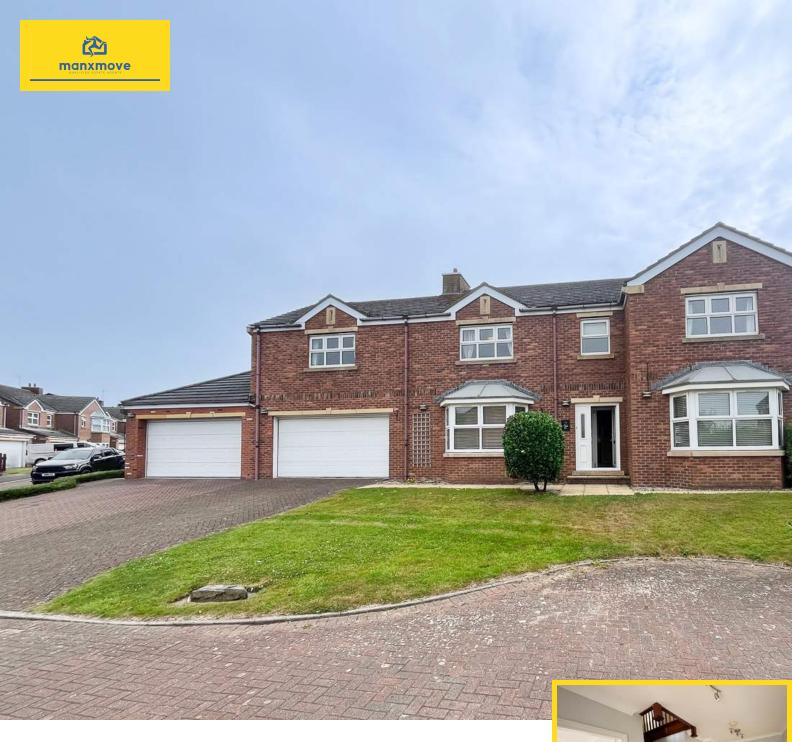

# 12 Abbots Drive, Ballasalla, Isle of Man. IM93EB

An imposing substantial large detached family home located within a quiet cul-de-sac close to the amenities of the sought after village of Ballasalla.

#### PROPERTY DESCRIPTION

**ACCOMMODATION** This well presented detached family home offers huge amount of family accommodation arranged over two floors. The present owners have added a spacious ground floor guest annex extension which would be ideal to be used as a home office, a teenagers annex or to accommodate a dependant relative.

On the first floor there are five bright and airy double bedrooms, 2 of which have en suites, and an ultra modern family bathroom.

Outside there are well maintained colourful well stocked lawned gardens and a large driveway leading to the garages.