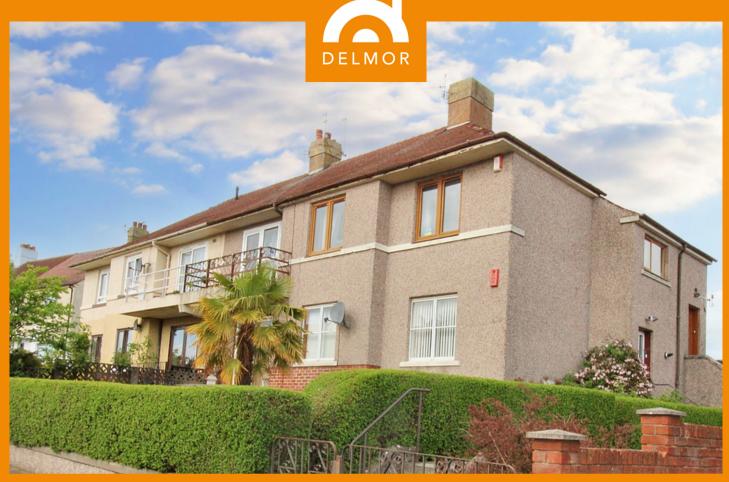

45 Rowan Crescent, Methil, Leven, Fife, KY8 2HE

Offers Over £89,950

## PROPERTY DETAILS

This spacious well maintained GROUND FLOOR FLAT is located within a popular area of Methil and is within a short walk of local shops, the Primary School, parks and other amenities. Accommodation is all at ground floor level and comprises Hall, Spacious lounge with glazed door accessing the raised terrace, open plan dining room (which could be easily converted back to the third bedroom, two further double bedrooms and family bathroom. Mature gardens. Gas Central Heating, Double Glazing. Ideal for old and Young alike. Viewing by appointment.