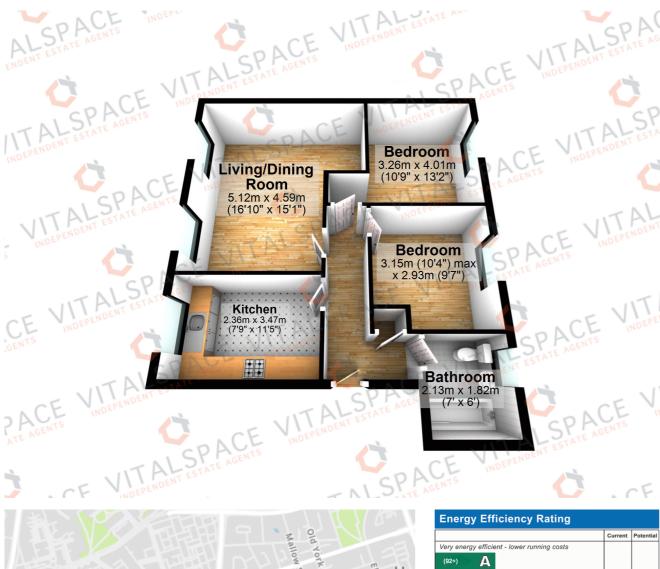

## Chorlton Road, Hulme, M15 4AU

\*\*VIDEO TOUR\*\* - \*\*ATTENTION FIRST TIME BUYERS\*\* -VITALSPACE ESTATE AGENTS are delighted to offer for sale this attractive TWO DOUBLE BEDROOM top floor apartment located in the heart of Hulme close to the City Centre and Manchester's Universities. This well presented accommodation briefly comprises; welcoming entrance hallway, open plan living/dining room, modern fitted kitchen, two double bedrooms and a three piece white bathroom. Externally this apartment comes complete with a secure gated car parking space within the communal parking area. Located just minutes walk from the new Birley Fields University Campus as well as a range of popular amenities including ASDA Hulme, local shops and cafes. This property is situated in a forever expanding area of Hulme, within walking distance to the City Centre, excellent primary schools, ASDA and Argos as well as universities and St Mary's hospital. There are excellent transport links with Princess Parkway nearby and popular bus services. We feel this property would appeal to first time buyers and investors alike. Contact VitalSpace Estate Agents for further information or to arrange an internal inspection.

## **Features**

- Two double bedrooms
- Top floor position
- Gas central heating
- uPVC double glazed
- Ideal first time purchase
- Popular location
- Secure gated parking
- Modern fitted bathroom
- Spacious accommodation
- Viewing advised