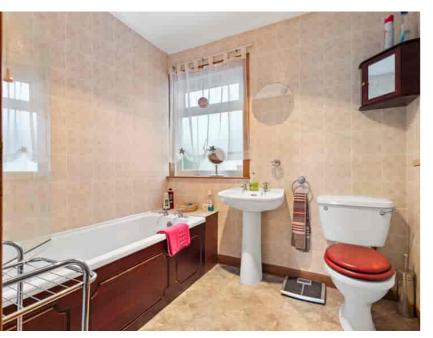

#### Bathroom

 $2.43m \times 1.99m$  (8' 0"  $\times$  6' 6") Completing the accommodation is the three piece family bathroom suite comprising of wash hand basin, wc and bath with overhead electric shower. Fully tiled walls, vinyl flooring and double glazed opaque window to the rear.