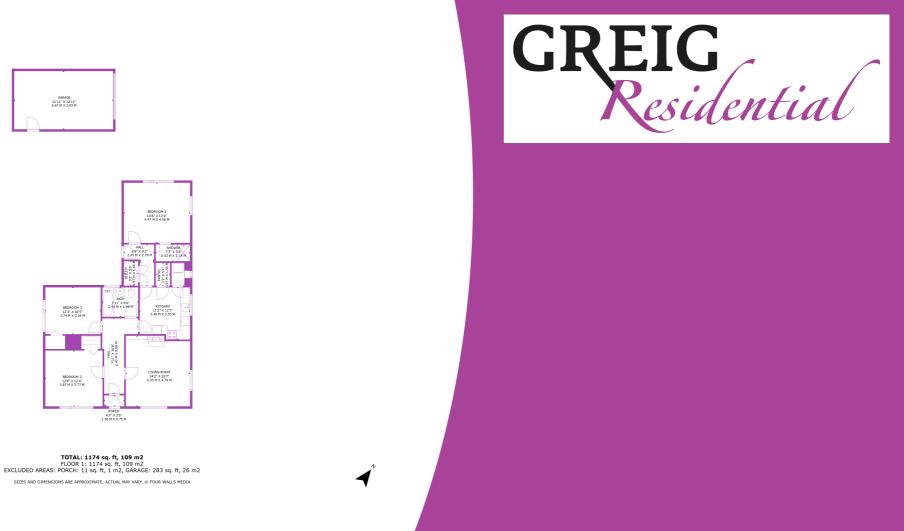

#### Porch

 $1.36m \times 0.75m$  (4' 6"  $\times$  2' 6") Practical entrance porch providing door access to hallway, complete with neutral decor and tiled flooring.

#### Hallway

 $5.09m \times 2.43m$  (16' 8"  $\times$  8' 0") Generous welcoming hallway offering neutral decor, ceiling coving and fitted carpet. Access to the lounge, kitchen, bathroom and two bedrooms.

#### Lounge

 $4.76 \text{ m} \times 4.33 \text{ m} (15' 7" \times 14' 2")$  The formal lounge is a generously proportioned main apartment offering neutral decor, fitted carpet and dual aspect double glazed windows to the front and side boasting open countryside outlooks. Plentiful space for freestanding furniture.

#### **Dining Kitchen**

 $3.53 \text{m} \times 3.40 \text{m} (11' 7" \times 11' 2")$  Spacious fitted kitchen providing a range of wall and base storage units with complimentary work surfaces, stainless steel sink and drainer, plumbing/space for fridge/freezer, cooker and dishwasher. Vinyl flooring, double glazed window to the side and plentiful space for dining table and chairs.

#### Rear Hallway

 $2.79 \text{ m} \times 2.05 \text{ m}$  (9' 2" x 6' 9") Providing access to the kitchen and master bedroom, the rear hallway offers neutral decor, vinyl flooring and practical storage cupboard with plumbing/space for washing machine. Door leading out into the rear gardens.

#### Bedroom One

 $4.47m\ x\ 4.06m\ (14'\ 8"\ x\ 13'\ 4")$  The master bedroom is an impressive double offering soft decor, fitted carpet and double glazed windows to the side and rear. Door access to shower room.

#### Master Shower Room

 $2.32 \text{ m} \times 1.14 \text{ m}$  (7' 7" x 3' 9") Servicing the master bedroom is this practical shower room with tiling to walls and vinvl flooring

#### Bedroom Two

 $3.87m \times 3.77m$  (12' 8"  $\times$  12' 4") The second double bedroom is complete with neutral decor, fitted carpet and a double glazed window to the front.

#### Bedroom Three

 $3.74 \text{ m} \times 3.16 \text{ m} (12' 3" \times 10' 4")$  Bedroom three is side facing with a double glazed window, neutral decor and fitted carpet.

#### Bathroom

 $2.43m \times 1.99m$  (8' 0"  $\times$  6' 6") Completing the accommodation is the three piece family bathroom suite comprising of wash hand basin, wc and bath with overhead electric shower. Fully tiled walls, vinyl flooring and double glazed opaque window to the rear.

#### Externally

This charming country bungalow boasts generous wraparound gardens with a selection of hard standing. Sweeping driveway provides plentiful off street parking leading to the large detached brick built garage. The immediate surrounding countryside provides open greenery and outlooks from every aspect.