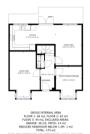

availability for viewings online via a visit to our website... This large 5 bedroom, 3 story house is the perfect property for growing families. Downstairs compromises of 2 front rooms and a large social kitchen/dining room area, with patio doors leading to the rear garden. The first floor has 4 double bedrooms, 2 of which are joined by a Jack and Jill en-suite. The second floor boasts a stunning, large master bedroom and a second en-suite. Outside, there is a large back garden which leads to the double garage. Access can be gained to the garage through the side door, which is in the garden. Being on the corner, this property benefits from not being overlooked by other houses, also leaving ample space down the side of the house for visitor parking.

### **Ground Floor**

### Floor Plan





Matterport

### **Entrance Hallway**



### Kitchen Diner







### Lounge





Tel: 01302 247754 Email: info@thepropertyhive.co.uk Web: www.thepropertyhive.co.uk

### Play Room



**Ground Floor W/C** 



First Floor

### Floor Plan



Matterport

### **Second Bedroom**



Jack and Jill Shower Room



**Third Bedroom** 



**Fourth Bedroom** 





Tel: 01302 247754 Email: info@thepropertyhive.co.uk Web: www.thepropertyhive.co.uk

### Fifth Bedroom



**Family Bathroom** 



### **Second Flloor**

### Floor Plan



### Master Bedroom With En Suite









**External** 



Tel: 01302 247754 Email: info@thepropertyhive.co.uk Web: www.thepropertyhive.co.uk



**Front Aspect** 



Rear Garden







**Double Garage and Driveway** 



### **Property Information**

Council Tax Band - F

Util