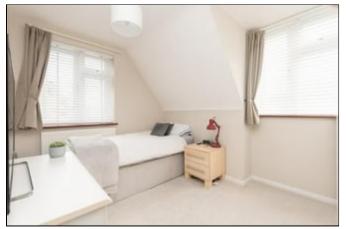

#### **BEDROOM 2**

10' 9" x 8' 9" (3.28m x 2.67m) Dual aspect double glazed windows to front and side, radiator.

\_\_\_\_