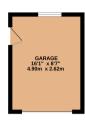

GRCUND FLOCR 15T FLOOR
635 sqt 1,590 sq.nl japprax. 440 sqt. (43) sq.m.) apprax.

#### TOTAL FLOOR AREA: 1214 sq.ft. (112.8 sq.m.) appro

willins every attempt no seven intake to estatuse the accounts of the floor plan contained nete, ineasurement of doors, windows, rooms and any other items are approximate and no responsibility is taken for any error, omission or mis-statement. This plan is for illustrative purposes only and should be used as such by any prospective purchaser. The services, systems and appliances shown have not been tested and no guarante as to their operability or efficiency can be given.

Cul de sac position, no through traffic ■ Walking distance to Meopham station ■ 3 bedrooms ■ Utility area ■ Lounge ■ Kitchen/Dining Room ■ Garage ■ Front and rear garden ■ Potential to extend (stpp) ■ Cloakroom ■ Lovely bathroom with separate shower