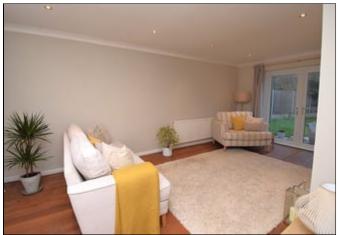

# LOUNGE

19' 10" x 11' 1" (6.05m x 3.38m) UPVC double glazed double doors to rear garden, fireplace not in use, radiator, double glazed window to front, Cedar wood floors.

towel rail, panelled walls, opaque double glazed window to rear.