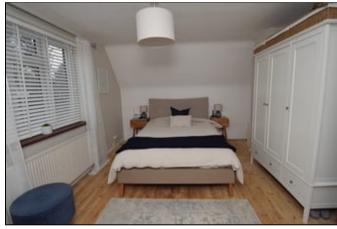

#### **BEDROOM 1**

16' 5" x 11' 9" (5.00m x 3.58m) Dual aspect double glazed windows to front and side, radiator.