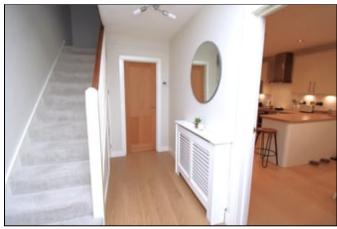

#### **ENTRANCE HALL**

Door to kitchen, lounge and bathroom, laminate wood floor, light and airy space, stairs to first floor.