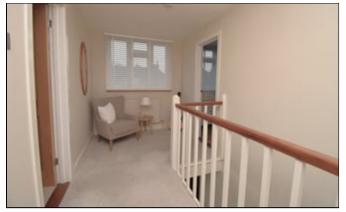

# LANDING

16' 1" x 6' 9" (4.90m x 2.06m) Doors to bedrooms and cloakroom, double glazed window to front.