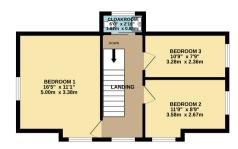

GRCUND FLOCR 15T FLOOR
635 sqt 1,590 sq.nl japprax. 440 sqt. (43) sq.m.) apprax.

#### TOTAL FLOOR AREA: 1214 sq.ft. (112.8 sq.m.) appro

willins every attempt no seven intake to estatuse the accounts of the floor plan contained nete, ineasurement of doors, windows, rooms and any other items are approximate and no responsibility is taken for any error, omission or mis-statement. This plan is for illustrative purposes only and should be used as such by any prospective purchaser. The services, systems and appliances shown have not been tested and no guarante as to their operability or efficiency can be given.

# **FIRST FLOOR**

# LANDING

16' 1" x 6' 9" (4.90m x 2.06m) Doors to bedrooms and cloakroom, double glazed window to front.

#### **BEDROOM 1**

16' 5" x 11' 9" (5.00m x 3.58m) Dual aspect double glazed windows to front and side, radiator.

#### **BEDROOM 2**

10' 9" x 8' 9" (3.28m x 2.67m) Dual aspect double glazed windows to front and side, radiator.

\_\_\_\_