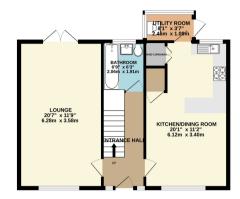

GRCUND FLOCR 15T FLOOR
635 sqt 1,590 sq.nl japprax. 440 sqt. (43) sq.m.) apprax.

#### TOTAL FLOOR AREA: 1214 sq.ft. (112.8 sq.m.) appro

willins every attempt no seven intake to estatuse the accounts of the floor plan contained nete, ineasurement of doors, windows, rooms and any other items are approximate and no responsibility is taken for any error, omission or mis-statement. This plan is for illustrative purposes only and should be used as such by any prospective purchaser. The services, systems and appliances shown have not been tested and no guarante as to their operability or efficiency can be given.

# **GROUND FLOOR**

#### **ENTRANCE HALL**

Door to kitchen, lounge and bathroom, laminate wood floor, light and airy space, stairs to first floor.

# LOUNGE

19' 10" x 11' 1" (6.05m x 3.38m) UPVC double glazed double doors to rear garden, fireplace not in use, radiator, double glazed window to front, Cedar wood floors.

towel rail, panelled walls, opaque double glazed window to rear.

# LANDING

16' 1" x 6' 9" (4.90m x 2.06m) Doors to bedrooms and cloakroom, double glazed window to front.