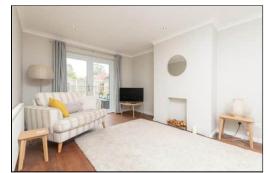

# LOUNGE

19' 10" x 11' 1" (6.05m x 3.38m) UPVC double glazed double doors to rear garden, fireplace not in use, radiator, double glazed window to front, Cedar wood floors.

towel rail, panelled walls, opaque double glazed window to rear.