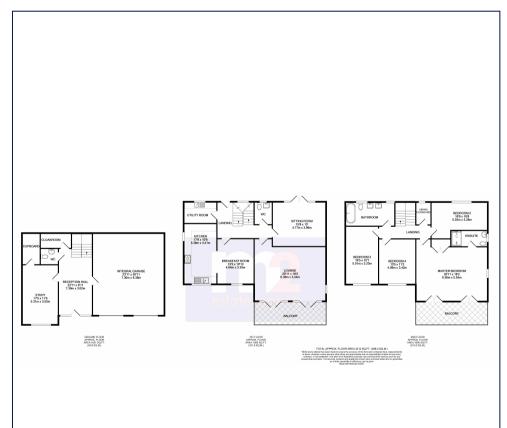

13 Priory Close, Caerleon, Newport. NP18 **3SY** £675,000 Tenure Freehold

- DOUBLE GARAGE AND PARKING
- LARGE HALL AND WC
- LARGE STUDY/BEDROOM 5
- UTILITY ROOM AND FIRST FLOOR WC
- OPEN PLAN KITCHEN/DINING/LIVING **SPACE**
- 3 FURTHER DOUBLE BEDROOMS

- OUTSTANDING VIEWS
- LOUNGE WITH GLASS BALCONY
- VERSATILE 3 STOREY LIVING
- MAIN BEDROOM, ENSUITE AND BALCONY
- SITTING ROOM AND SEPARATE TV ROOM

Enjoying outstanding, panoramic views over the river Usk and Newport from its two glass fronted balconies, this superb family home offers superior family accommodation of approximately 3,100 sq. ft. spanning 3 floors. The modern interior features spacious, well proportioned rooms with contemporary design and finish. Externally the gardens are landscaped with parking to the front.

The property was constructed by its present owners c 20 years ago and lies within easy access of Caerleon village, renowned schools and junctions 24, 25 and 26 of the M4.

Four double bedrooms on the second floor includes a master bedroom with en-suite and full width balcony and a family bathroom with dual sinks. The first floor lounge features a full width balcony and kitchen/dining room taking advantage of the views. A further sitting room, cloakroom and utility complete this floor

A double integral garage, cloakroom and study/bedroom are on the ground floor. No chain.

Services:

All mains services connected

Council Tax Band:

Н

All room sizes are approximate. Electrical installations, plumbing, central heating and drainage installations are noted on the basis of a visual inspection only. They have not been tested and no warranty of condition or fitness for purpose is implied in their inclusion. Potential purchasers are warned that they must make their own enquiries as to the condition of the appliances, installations or any element of the structure or fabric of the property.