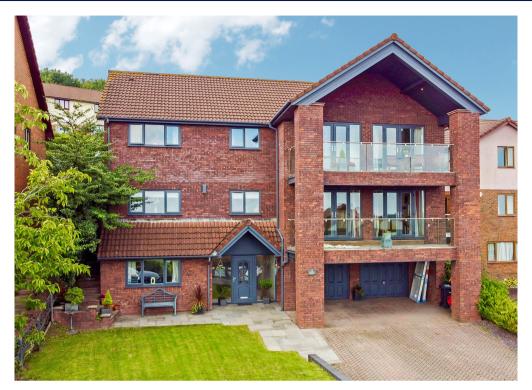

- OUTSTANDING VIEWS
- LOUNGE WITH GLASS BALCONY
- VERSATILE 3 STOREY LIVING
- MAIN BEDROOM, ENSUITE AND BALCONY
- SITTING ROOM AND SEPARATE TV ROOM

Enjoying outstanding, panoramic views over the river Usk and Newport from its two glass fronted balconies, this superb family home offers superior family accommodation of approximately 3,100 sq. ft. spanning 3 floors. The modern interior features spacious, well proportioned rooms with contemporary design and finish. Externally the gardens are landscaped with parking to the front.

The property was constructed by its present owners c 20 years ago and lies within easy access of Caerleon village, renowned schools and junctions 24, 25 and 26 of the M4.

Four double bedrooms on the second floor includes a master bedroom with en-suite and full width balcony and a family bathroom with dual sinks. The first floor lounge features a full width balcony and kitchen/dining room taking advantage of the views. A further sitting room, cloakroom and utility complete this floor

A double integral garage, cloakroom and study/bedroom are on the ground floor. No chain.

Services:

All mains services connected

Council Tax Band:

Н

All room sizes are approximate. Electrical installations, plumbing, central heating and drainage installations are noted on the basis of a visual inspection only. They have not been tested and no warranty of condition or fitness for purpose is implied in their inclusion. Potential purchasers are warned that they must make their own enquiries as to the condition of the appliances, installations or any element of the structure or fabric of the property.