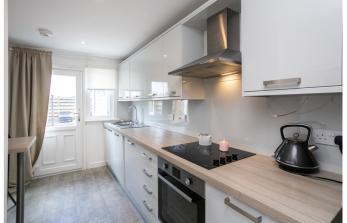

Externally, the property benefits from low-maintenance landscaping to the front; and a rear garden featuring a lawn, graveled and wood-decked patios, and a store shed.

A welcoming entrance affords access to stairs leading to the upper hall, and throughout the ground floor, including a convenient storage cupboard. A spacious, tastefully finished living room features wood effect flooring, light decor, two light fittings, and a dual aspect allowing plentiful natural light. Set to the rear, with a door leading to the garden, a stylish kitchen offers space for dining and an understair built-in storage cupboard. Modern fitted units include wood effect worktops, a sink with a drainer, an electric hob, an oven, a washing machine and a dishwasher.