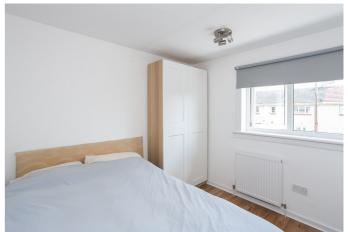

On the upper floor, bedroom one is set to the front, offering a generous room for freestanding furnishing, finished in light decor and wood effect flooring; whilst two further bedrooms are set to opposite aspects, similarly finished with light decor and wood effect flooring. Completing the accommodation, the shower room is fitted with a modern suite including a corner cubicle with a rainfall shower head, tiled splash walls and a ladder-style radiator.