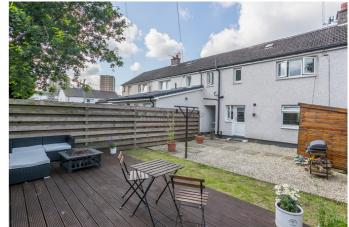

Externally, the property benefits from low-maintenance landscaping to the front; and a rear garden featuring a lawn, graveled and wood-decked patios, and a store shed.

A welcoming entrance affords access to stairs leading to the upper hall, and throughout the ground floor, including a convenient storage cupboard. A spacious, tastefully finished living room features wood effect flooring, light decor, two light fittings, and a dual aspect allowing plentiful natural light. Set to the rear, with a door leading to the garden, a stylish kitchen offers space for dining and an understair built-in storage cupboard. Modern fitted units include wood effect worktops, a sink with a drainer, an electric hob, an oven, a washing machine and a dishwasher.