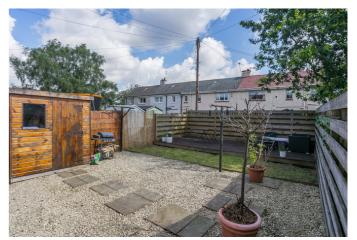

Externally, the property benefits from low-maintenance landscaping to the front; and a rear garden featuring a lawn, graveled and wood-decked patios, and a store shed.

A welcoming entrance affords access to stairs leading to the upper hall, and throughout the ground floor, including a convenient storage cupboard. A spacious, tastefully finished living room features wood effect flooring, light decor, two light fittings, and a dual aspect allowing plentiful natural light. Set to the rear, with a door leading to the garden, a stylish kitchen offers space for dining and an understair built-in storage cupboard. Modern fitted units include wood effect worktops, a sink with a drainer, an electric hob, an oven, a washing machine and a dishwasher.