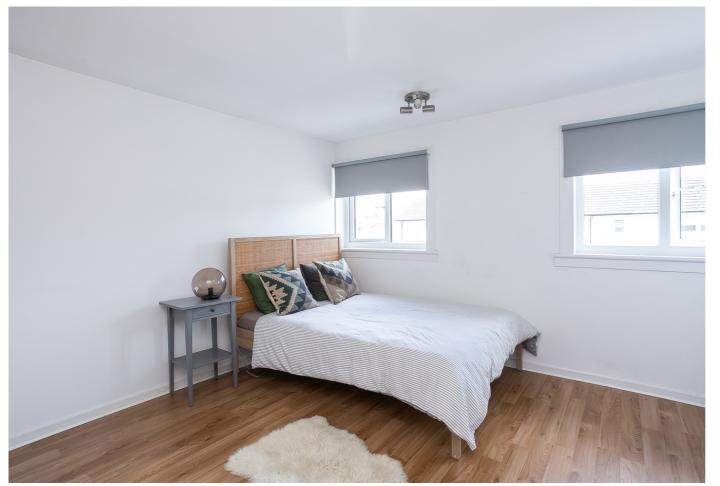

On the upper floor, bedroom one is set to the front, offering a generous room for freestanding furnishing, finished in light decor and wood effect flooring; whilst two further bedrooms are set to opposite aspects, similarly finished with light decor and wood effect flooring. Completing the accommodation, the shower room is fitted with a modern suite including a corner cubicle with a rainfall shower head, tiled splash walls and a ladder-style radiator.