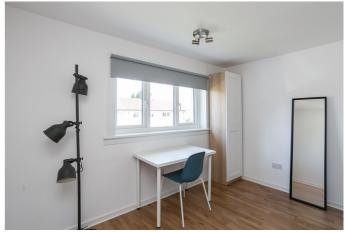

On the upper floor, bedroom one is set to the front, offering a generous room for freestanding furnishing, finished in light decor and wood effect flooring; whilst two further bedrooms are set to opposite aspects, similarly finished with light decor and wood effect flooring. Completing the accommodation, the shower room is fitted with a modern suite including a corner cubicle with a rainfall shower head, tiled splash walls and a ladder-style radiator.