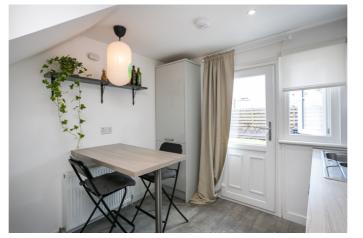

On the upper floor, bedroom one is set to the front, offering a generous room for freestanding furnishing, finished in light decor and wood effect flooring; whilst two further bedrooms are set to opposite aspects, similarly finished with light decor and wood effect flooring. Completing the accommodation, the shower room is fitted with a modern suite including a corner cubicle with a rainfall shower head, tiled splash walls and a ladder-style radiator.