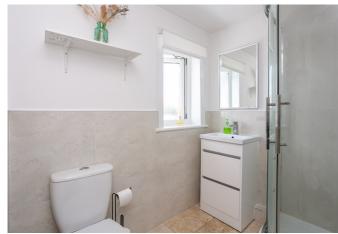

On the upper floor, bedroom one is set to the front, offering a generous room for freestanding furnishing, finished in light decor and wood effect flooring; whilst two further bedrooms are set to opposite aspects, similarly finished with light decor and wood effect flooring. Completing the accommodation, the shower room is fitted with a modern suite including a corner cubicle with a rainfall shower head, tiled splash walls and a ladder-style radiator.