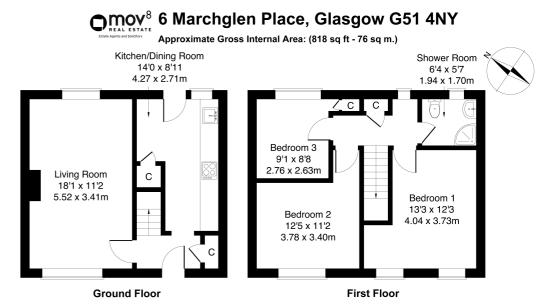

Comprises an entrance hall, living room, dining/kitchen, three flexible bedrooms, and a shower room.

Highlights include a stylish fitted kitchen and a modern bathroom, with light neutral decor and contemporary flooring throughout. In addition, there is gas central heating, double glazing, modern lighting, and good storage provision including a loft.

Externally, the property benefits from low-maintenance landscaping to the front; and a rear garden featuring a lawn, graveled and wood-decked patios, and a store shed.

A welcoming entrance affords access to stairs leading to the upper hall, and throughout the ground floor, including a convenient storage cupboard. A spacious, tastefully finished living room features wood effect flooring, light decor, two light fittings, and a dual aspect allowing plentiful natural light. Set to the rear, with a door leading to the garden, a stylish kitchen offers space for dining and an understair built-in storage cupboard. Modern fitted units include wood effect worktops, a sink with a drainer, an electric hob, an oven, a washing machine and a dishwasher.

On the upper floor, bedroom one is set to the front, offering a generous room for freestanding furnishing, finished in light decor and wood effect flooring; whilst two further bedrooms are set to opposite aspects, similarly finished with light decor and wood effect flooring. Completing the accommodation, the shower room is fitted with a modern suite including a corner cubicle with a rainfall shower head, tiled splash walls and a ladder-style radiator.

Legal Disclaimer : Floor-plan and measurements are for illustrative guidance only, and not intended to form part of any contract.