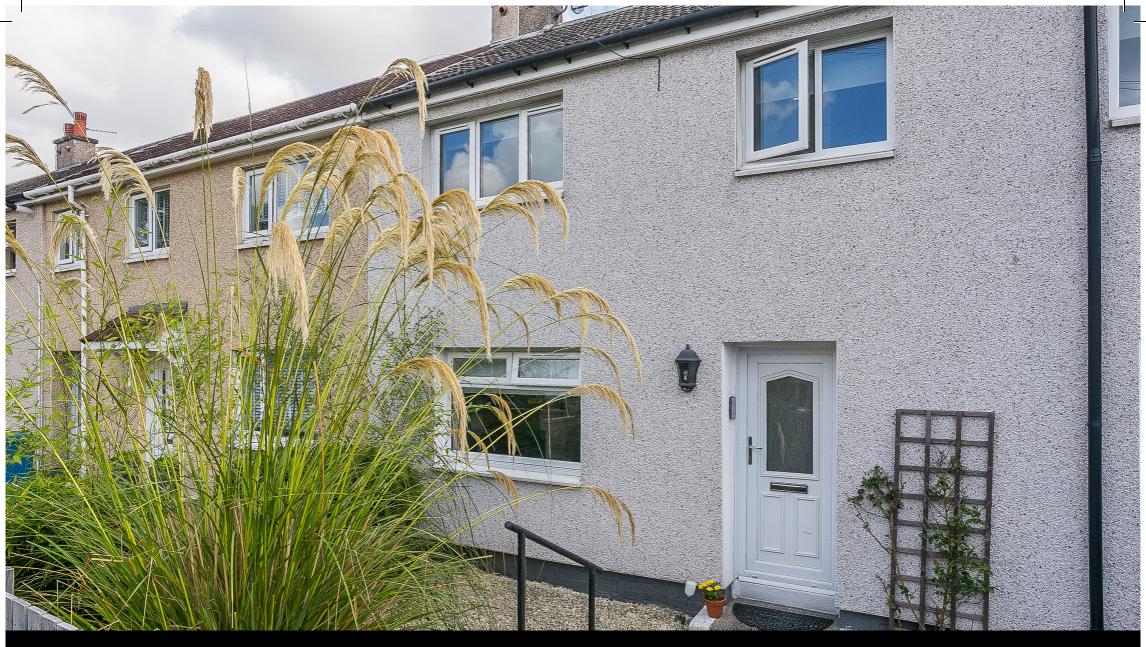

# Property Description

Light, tastefully-presented and spacious, three-bedroom, midterrace house, with private gardens. Set in a quiet cul-de-sac with green spaces, located in the popular Langlands area just west of Glasgow city centre.

Externally, the property benefits from low-maintenance landscaping to the front; and a rear garden featuring a lawn, graveled and wood-decked patios, and a store shed.

A welcoming entrance affords access to stairs leading to the upper hall, and throughout the ground floor, including a convenient storage cupboard. A spacious, tastefully finished living room features wood effect flooring, light decor, two light fittings, and a dual aspect allowing plentiful natural light. Set to the rear, with a door leading to the garden, a stylish kitchen offers space for dining and an understair built-in storage cupboard. Modern fitted units include wood effect worktops, a sink with a drainer, an electric hob, an oven, a washing machine and a dishwasher.