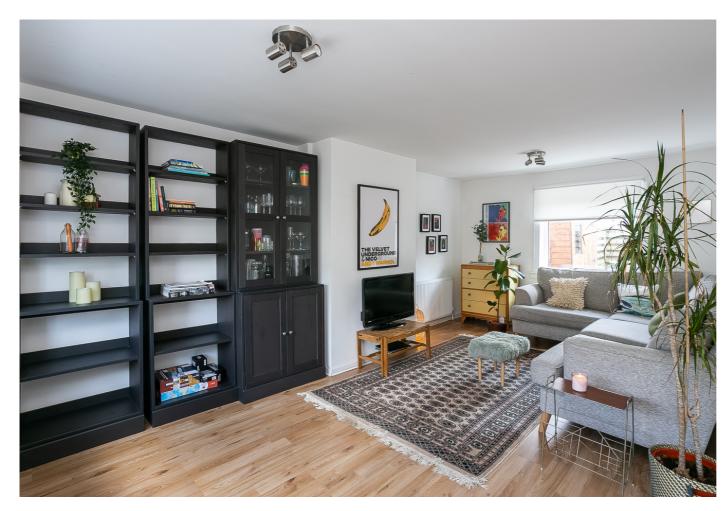

Externally, the property benefits from low-maintenance landscaping to the front; and a rear garden featuring a lawn, graveled and wood-decked patios, and a store shed.

A welcoming entrance affords access to stairs leading to the upper hall, and throughout the ground floor, including a convenient storage cupboard. A spacious, tastefully finished living room features wood effect flooring, light decor, two light fittings, and a dual aspect allowing plentiful natural light. Set to the rear, with a door leading to the garden, a stylish kitchen offers space for dining and an understair built-in storage cupboard. Modern fitted units include wood effect worktops, a sink with a drainer, an electric hob, an oven, a washing machine and a dishwasher.