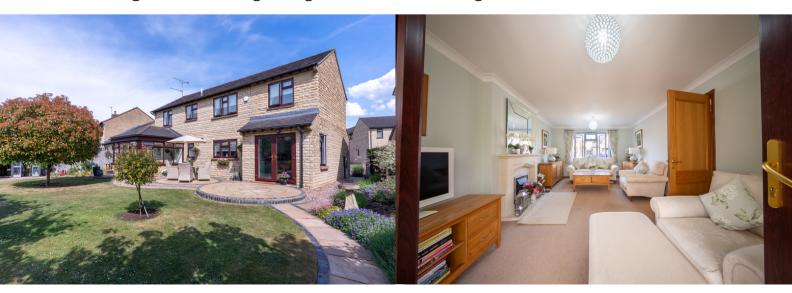

The ground floor features a dining room with views to the front aspect, a modern cloakroom with white suite, a generously sized lounge with modern stone fireplace and electric coal effect fire, windows to the front aspect and French doors leading to a spacious family sunroom. The family sunroom has underfloor heating, stunning views of the rear landscaped garden and French doors lead out into the garden. The large well appointed fitted kitchen, has appliances including a double integrated fridge, double integrated freezer, new Smeg range cooker, dishwasher, washing machine and has the additional benefit of a family breakfast room area with French doors leading to the rear enclosed garden.

There is a modern family bathroom with white suite comprising bath, shower, wash hand basin and WC and a separate fitted linen cupboard.

There is access to the vast loft space from the landing area.

To the rear of the property is an extremely large, landscaped, west facing garden with summer house/office.

There are 3 Patio areas, offering a variety of spaces to dine and relax.

The garden offers colour throughout the year and there is a variety of interest with a classic English garden, a Japanese garden with two wildlife ponds and a Nautical garden with pond and wildlife ponds. Seating is placed around the garden to enjoy each area.