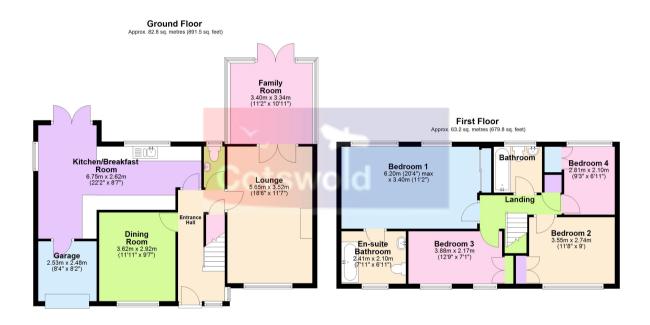

The ground floor features a dining room with views to the front aspect, a modern cloakroom with white suite, a generously sized lounge with modern stone fireplace and electric coal effect fire, windows to the front aspect and French doors leading to a spacious family sunroom. The family sunroom has underfloor heating, stunning views of the rear landscaped garden and French doors lead out into the garden. The large well appointed fitted kitchen, has appliances including a double integrated fridge, double integrated freezer, new Smeg range cooker, dishwasher, washing machine and has the additional benefit of a family breakfast room area with French doors leading to the rear enclosed garden.

Stairs lead to the first floor, where there are four good size bedrooms, each with fitted wardrobes. The master bedroom is exceptionally large and has a modern en-suite with bath, WC and wash hand basin.

There is a modern family bathroom with white suite comprising bath, shower, wash hand basin and WC and a separate fitted linen cupboard.

There is access to the vast loft space from the landing area.

To the rear of the property is an extremely large, landscaped, west facing garden with summer house/office.