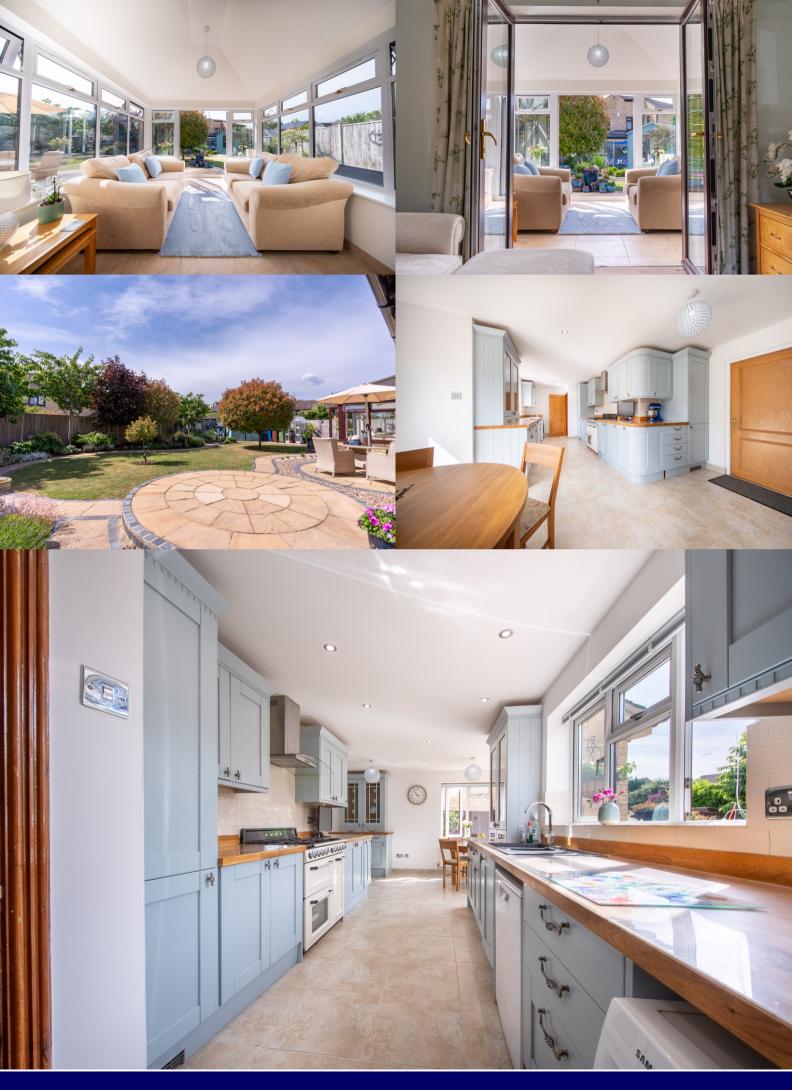

The ground floor features a dining room with views to the front aspect, a modern cloakroom with white suite, a generously sized lounge with modern stone fireplace and electric coal effect fire, windows to the front aspect and French doors leading to a spacious family sunroom. The family sunroom has underfloor heating, stunning views of the rear landscaped garden and French doors lead out into the garden. The large well appointed fitted kitchen, has appliances including a double integrated fridge, double integrated freezer, new Smeg range cooker, dishwasher, washing machine and has the additional benefit of a family breakfast room area with French doors leading to the rear enclosed garden.

There are 3 Patio areas, offering a variety of spaces to dine and relax.

The garden offers colour throughout the year and there is a variety of interest with a classic English garden, a Japanese garden with two wildlife ponds and a Nautical garden with pond and wildlife ponds. Seating is placed around the garden to enjoy each area.