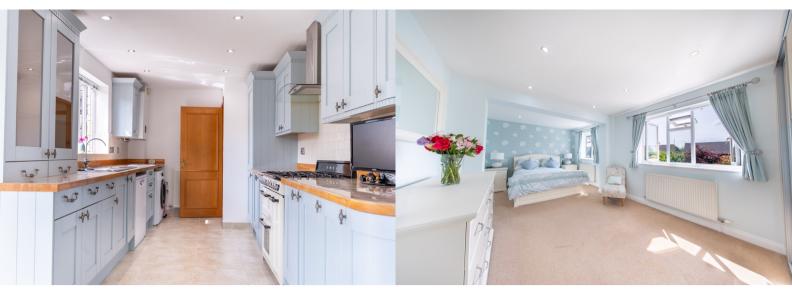

The ground floor features a dining room with views to the front aspect, a modern cloakroom with white suite, a generously sized lounge with modern stone fireplace and electric coal effect fire, windows to the front aspect and French doors leading to a spacious family sunroom. The family sunroom has underfloor heating, stunning views of the rear landscaped garden and French doors lead out into the garden. The large well appointed fitted kitchen, has appliances including a double integrated fridge, double integrated freezer, new Smeg range cooker, dishwasher, washing machine and has the additional benefit of a family breakfast room area with French doors leading to the rear enclosed garden.

Stairs lead to the first floor, where there are four good size bedrooms, each with fitted wardrobes. The master bedroom is exceptionally large and has a modern en-suite with bath, WC and wash hand basin.