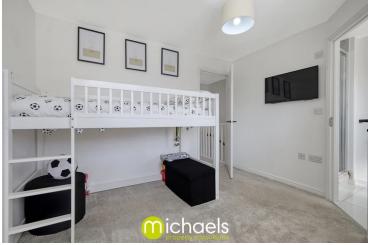

#### Master Bedroom

10' 2" x 10' 11" (3.10m x 3.33m)

#### **Bedroom Two**

9' 1" x 14' 0" (2.77m x 4.27m)