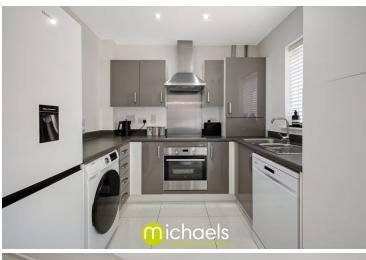

# 19 Ostrich Street, Stanway, Colchester, Essex. CO3 8AS.

\*\*Guide Price £300,000 - £325,000\*\* Ostrich Street, Stanway, Colchester, CO3A beautifully presented and upgraded two-bedroom semi-detached home, offered in turn-key condition and ready to move into. The property features a welcoming entrance hall with tiled flooring and a convenient downstairs W.C. The spacious living room boasts stylish herringbone LVT flooring, while the modern kitchen includes high-gloss grey units, tiled flooring, space for appliances, and patio doors that open to the rear garden, allowing natural light to flood in. Upstairs, there are two excellent double bedrooms, with an en-suite shower room to the principal bedroom and a separate tiled family bathroom. Outside, the property enjoys a larger-than-average garden for this house type, with an extended patio area ideal for alfresco dining, lawn, and secure gated side access. A tandem driveway provides off-road parking for two to three vehicles, with additional on-road parking available.

#### Kitchen/Dining Room

8' 10" x 14' 0" (2.69m x 4.27m)