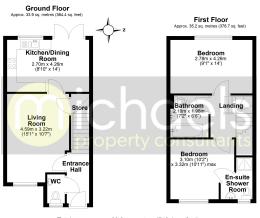

#### **Ground Floor**

**Entrance Hall** 

#### Cloakroom

Living Room

15' 1" x 10' 7" (4.60m x 3.23m)

#### Kitchen/Dining Room

8' 10" x 14' 0" (2.69m x 4.27m)

#### **First Floor**

#### Master Bedroom

10' 2" x 10' 11" (3.10m x 3.33m)

#### **En-Suite**

#### **Bedroom Two**

9' 1" x 14' 0" (2.77m x 4.27m)

#### Bathroom

#### Floorplans

Total area: approx. 69.0 sq. metres (743.1 sq. feet) Ostrich Street, Stanway