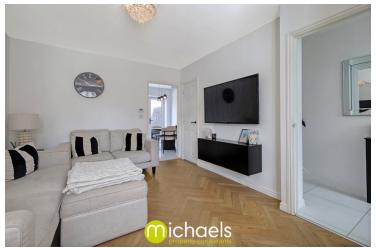

# 19 Ostrich Street, Stanway, Colchester, Essex. CO3 8AS.

\*\*Guide Price £300,000 - £325,000\*\* Ostrich Street, Stanway, Colchester, CO3A beautifully presented and upgraded two-bedroom semi-detached home, offered in turn-key condition and ready to move into. The property features a welcoming entrance hall with tiled flooring and a convenient downstairs W.C. The spacious living room boasts stylish herringbone LVT flooring, while the modern kitchen includes high-gloss grey units, tiled flooring, space for appliances, and patio doors that open to the rear garden, allowing natural light to flood in. Upstairs, there are two excellent double bedrooms, with an en-suite shower room to the principal bedroom and a separate tiled family bathroom. Outside, the property enjoys a larger-than-average garden for this house type, with an extended patio area ideal for alfresco dining, lawn, and secure gated side access. A tandem driveway provides off-road parking for two to three vehicles, with additional on-road parking available.

#### Cloakroom

Living Room

15' 1" x 10' 7" (4.60m x 3.23m)