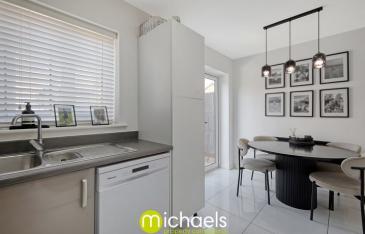

# 19 Ostrich Street, Stanway, Colchester, Essex. CO3 8AS.

\*\*Guide Price £300,000 - £325,000\*\* Ostrich Street, Stanway, Colchester, CO3A beautifully presented and upgraded two-bedroom semi-detached home, offered in turn-key condition and ready to move into. The property features a welcoming entrance hall with tiled flooring and a convenient downstairs W.C. The spacious living room boasts stylish herringbone LVT flooring, while the modern kitchen includes high-gloss grey units, tiled flooring, space for appliances, and patio doors that open to the rear garden, allowing natural light to flood in. Upstairs, there are two excellent double bedrooms, with an en-suite shower room to the principal bedroom and a separate tiled family bathroom. Outside, the property enjoys a larger-than-average garden for this house type, with an extended patio area ideal for alfresco dining, lawn, and secure gated side access. A tandem driveway provides off-road parking for two to three vehicles, with additional on-road parking available.

#### Kitchen/Dining Room

8' 10" x 14' 0" (2.69m x 4.27m)