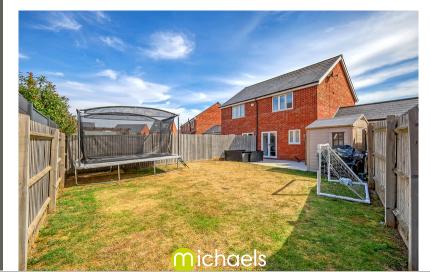

# 19 Ostrich Street, Stanway, Colchester, Essex. CO3 8AS.

\*\*Guide Price £300,000 - £325,000\*\* Ostrich Street, Stanway, Colchester, CO3A beautifully presented and upgraded two-bedroom semi-detached home, offered in turn-key condition and ready to move into. The property features a welcoming entrance hall with tiled flooring and a convenient downstairs W.C. The spacious living room boasts stylish herringbone LVT flooring, while the modern kitchen includes high-gloss grey units, tiled flooring, space for appliances, and patio doors that open to the rear garden, allowing natural light to flood in. Upstairs, there are two excellent double bedrooms, with an en-suite shower room to the principal bedroom and a separate tiled family bathroom. Outside, the property enjoys a larger-than-average garden for this house type, with an extended patio area ideal for alfresco dining, lawn, and secure gated side access. A tandem driveway provides off-road parking for two to three vehicles, with additional on-road parking available.