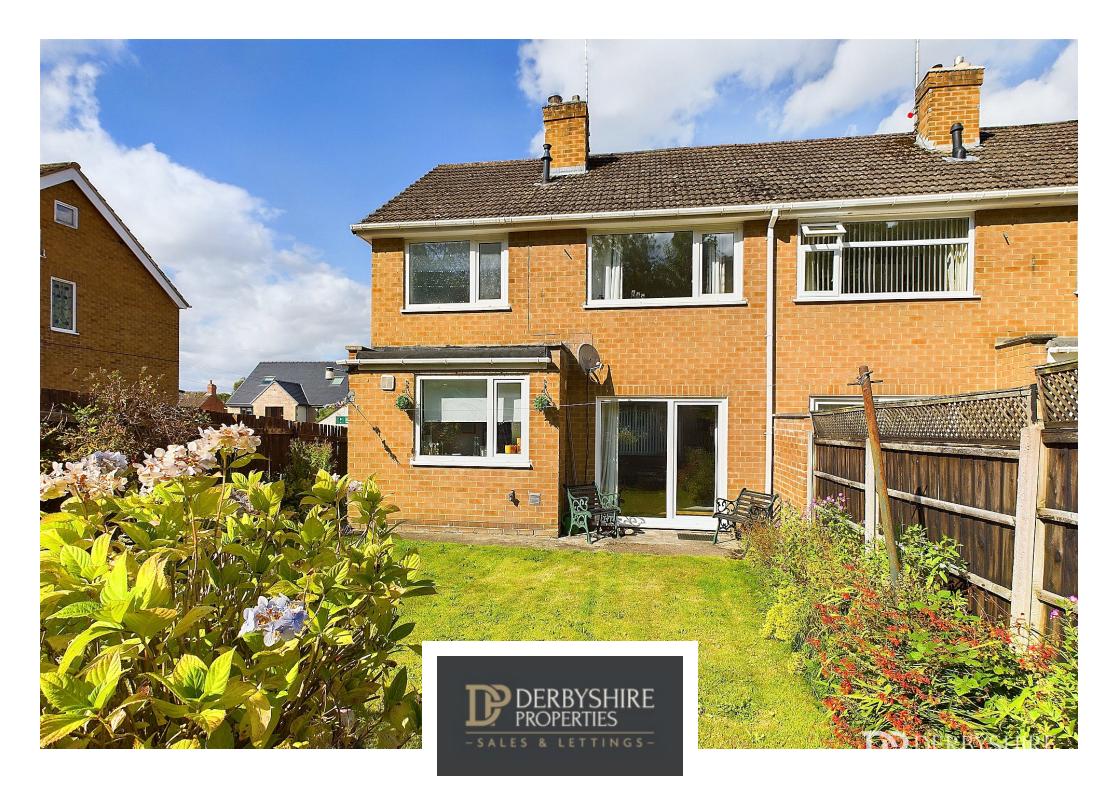

# Ripley Road, Sawmills, Belper, Derbyshire DE56 2JQ £225,000 - Freehold

# **PROPERTY DESCRIPTION**

Derbyshire Properties are pleased to offer for sale this three bedroom semi detached family home offered with no upwards chain. The property briefly comprises of entrance hall, kitchen, large lounge/dining room. To the first floor a landing leads to 3 bedrooms and family bathroom. Externally the property offers a front, side and rear gardens, the latter offering privacy, off street parking and detached garage to the rear. The property has been competitively priced and we recommend first time buyers, downsizes and small families, are potentially the next buyers.

## POINTS OF INTEREST

- Semi Detached Family Home
- 3 Bedrooms & 1 Reception
- Modern Fitted Kitchen
- Family Bathroom Suite
- Landscaped Gardens

- Driveway & Garage To Rear
- No Chain
- Competitively Priced
- Views To Front
- COUNCIL TAX BAND B