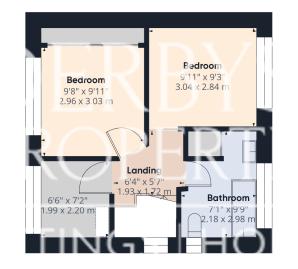

## Approximate total area<sup>(1)</sup>

DERBYSHIRE PROPERTIES

> 748.41 ft² 69.53 m²

#### Reduced headroom

1.08 ft² 0.1 m²

(1) Excluding balconies and terraces

### Reduced headroom

------ Below 5 ft/1.5 m

While every attempt has been made to ensure accuracy, all measurements are approximate, not to scale. This floor plan is for illustrative purposes only.

Calculations are based on RICS IPMS 3C standard.