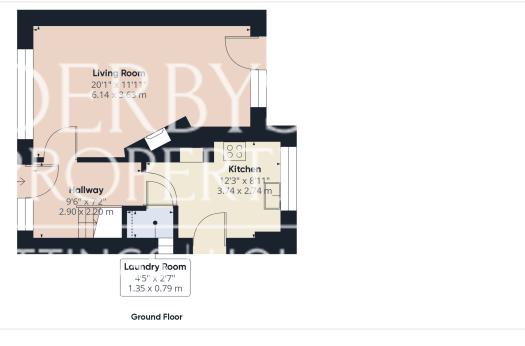

## Approximate total area<sup>(1)</sup>

DERBYSHIRE PROPERTIES

> 748.41 ft² 69.53 m²

#### Reduced headroom

1.08 ft² 0.1 m²

(1) Excluding balconies and terraces

### Reduced headroom

------ Below 5 ft/1.5 m

While every attempt has been made to ensure accuracy, all measurements are approximate, not to scale. This floor plan is for illustrative purposes only.

Calculations are based on RICS IPMS 3C standard.