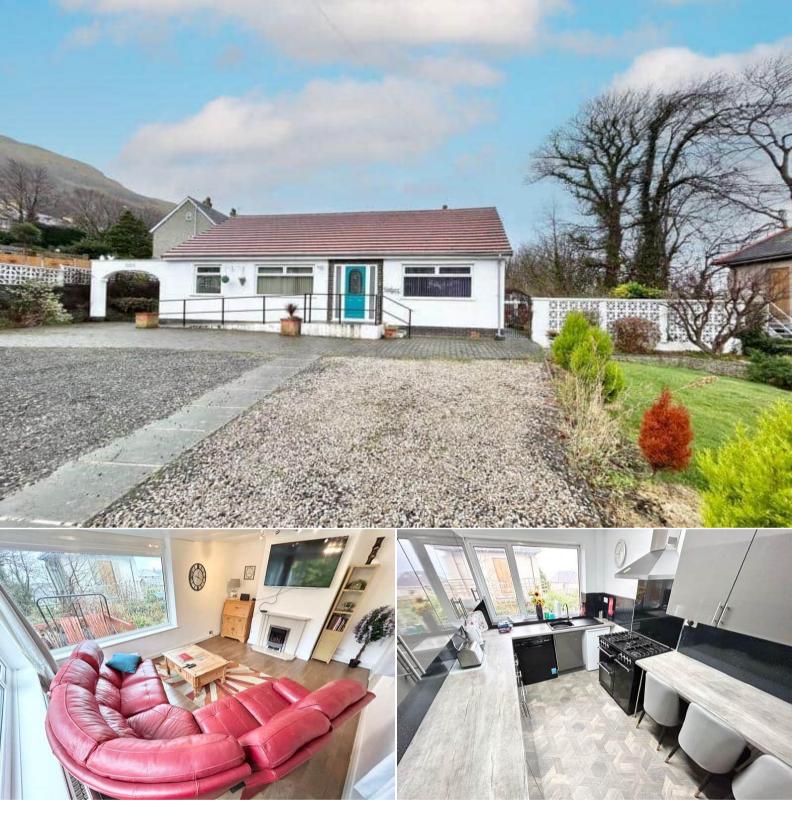

## Gilfach Road Penmaenmawr

Bettermove are proud to present this 3 bedroom Detached Bungalow in Penmaenmawr, available with no forward chain.

The property benefits from double glazing, gas central heating throughout and has ample off street parking available via the driveway. The council tax band is TBC.

The interior of this well presented property comprises a spacious living room, dining room, the fitted kitchen, utility room, three bedrooms, the family bathroom and ample storage space throughout the property. The exterior of the property boasts a private garden, perfect for enjoying the summer months.