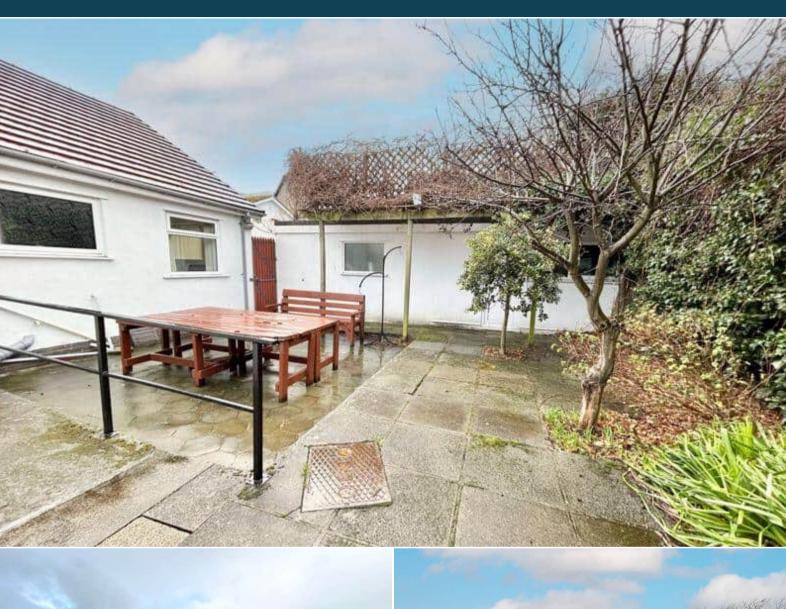

The interior of this well presented property comprises a spacious living room, dining room, the fitted kitchen, utility room, three bedrooms, the family bathroom and ample storage space throughout the property. The exterior of the property boasts a private garden, perfect for enjoying the summer months.