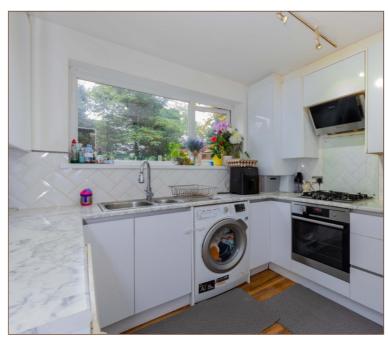

Occupying a desirable corner plot, the property benefits from a spacious driveway offering parking for a minimum of 6 vehicles and a private front and rear garden with access through the main living room. On entry to the property you are presented with the modern three piece family bathroom to the right, single bedroom to the left and a further good sized double bedroom with build-in-wardrobes to the back, adjacent to the living room with double doors granting access to the rear garden which is mainly laid to astro-turf for ease of maintenance. There is also a kitchen with beautifully tiled back drop granting a luxurious feel to this property.