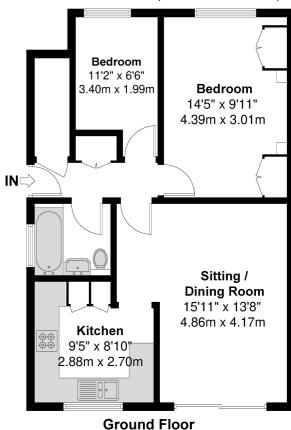

Occupying a desirable corner plot, the property benefits from a spacious driveway offering parking for a minimum of 6 vehicles and a private front and rear garden with access through the main living room. On entry to the property you are presented with the modern three piece family bathroom to the right, single bedroom to the left and a further good sized double bedroom with build-in-wardrobes to the back, adjacent to the living room with double doors granting access to the rear garden which is mainly laid to astro-turf for ease of maintenance. There is also a kitchen with beautifully tiled back drop granting a luxurious feel to this property.

### Common Road

Approximate Floor Area = 56.81 Square meters / 611.49 Square feet

Illustration for identification purposes only, measurements are approximate, not to scale.

Prospective purchasers should be aware that these sales particulars are intended as a general guide only and room sizes should not be relied upon for carpets or furnishing. We have not carried out any form of survey nor have we tested any appliance or services, mechanical or electrical. All maps are supplied by Goview.co.uk from Ordnance Survey mapping. Care has been taken in the preparation of these sales particulars, which are thought to be materially correct, although their accuracy is not guaranteed and they do not form part of any contract.