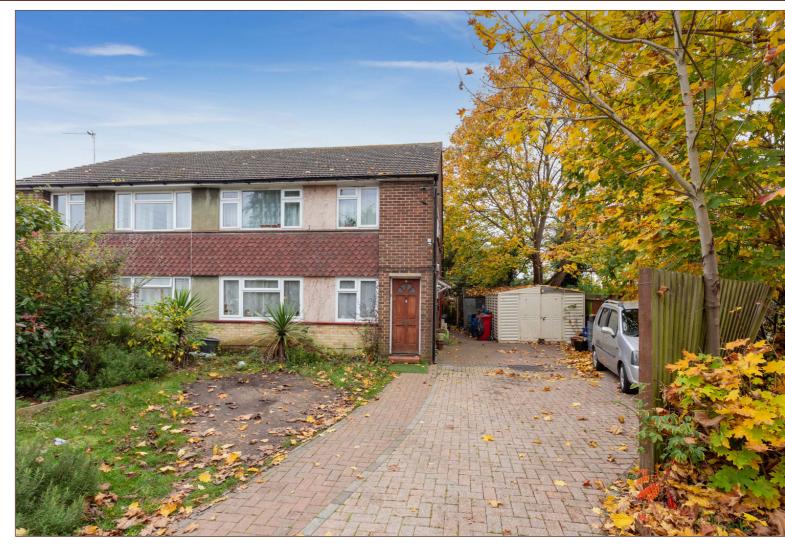

Offered to the market with no onward chain is this well presented 2 bedroom ground floor maisonette, which is within walking distance to Langley Elizabeth line station as well as multiple schools such as Foxborough primary and Langley Grammar School.

Occupying a desirable corner plot, the property benefits from a spacious driveway offering parking for a minimum of 6 vehicles and a private front and rear garden with access through the main living room. On entry to the property you are presented with the modern three piece family bathroom to the right, single bedroom to the left and a further good sized double bedroom with build-in-wardrobes to the back, adjacent to the living room with double doors granting access to the rear garden which is mainly laid to astro-turf for ease of maintenance. There is also a kitchen with beautifully tiled back drop granting a luxurious feel to this property.

DRIVEWAY PARKING FOR 6+ CARS

MOVE IN READY

DESIRABLE CORNER PLOT

PRIVATE AND SECLUDED FRONT/ REAR GARDENS

Reception Rooms

**Bathrooms** 

**Parking Spaces** 

Garden