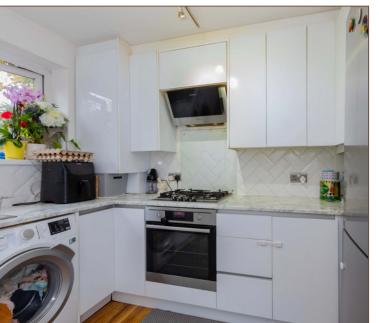

Occupying a desirable corner plot, the property benefits from a spacious driveway offering parking for a minimum of 6 vehicles and a private front and rear garden with access through the main living room. On entry to the property you are presented with the modern three piece family bathroom to the right, single bedroom to the left and a further good sized double bedroom with build-in-wardrobes to the back, adjacent to the living room with double doors granting access to the rear garden which is mainly laid to astro-turf for ease of maintenance. There is also a kitchen with beautifully tiled back drop granting a luxurious feel to this property.