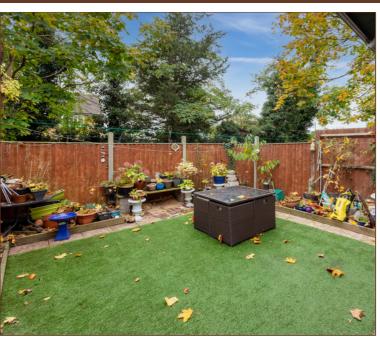

Occupying a desirable corner plot, the property benefits from a spacious driveway offering parking for a minimum of 6 vehicles and a private front and rear garden with access through the main living room. On entry to the property you are presented with the modern three piece family bathroom to the right, single bedroom to the left and a further good sized double bedroom with build-in-wardrobes to the back, adjacent to the living room with double doors granting access to the rear garden which is mainly laid to astro-turf for ease of maintenance. There is also a kitchen with beautifully tiled back drop granting a luxurious feel to this property.

DRIVEWAY PARKING FOR 6+ CARS

MOVE IN READY

DESIRABLE CORNER PLOT

PRIVATE AND SECLUDED FRONT/ REAR GARDENS

Reception Rooms

**Bathrooms** 

**Parking Spaces** 

Garden