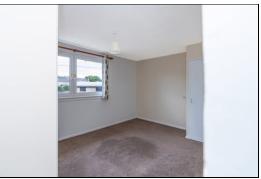

### Bedroom

3.1m x 4.2m (10' 2" x 13' 9")

### Bedroom

3.1m x 4.4m (10' 2" x 14' 5")

### Bedroom

3.1m x 2.1m (10' 2" x 6' 11")