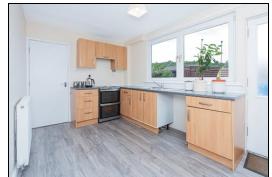

mount, Cowdenbeath, Fife, KY4 9RB

Delmor are pleased to bring to the market, this spacious family home in popular residential area providing excellent commuter links onto the motorway network. All local amenities and schooling close by. The accommodation briefly comprises entrance hall, downstairs bedroom/family room, lounge, kitchen fitted with top and base units incorporating free standing cooker, fridge freezer. Rear door to garden. Shower room with double shower cubicle, vanity unit housing sink. WC. On the upper level there are three double bedrooms. The property is generous with large enclosed gardens to the rear and driveway to front. The property is double glazed with gas central heating. Essential viewing.

### **Ground Floor**

### **Entrance**



## Lounge







#### Kitchen





2.6m x 4.5m (8' 6" x 14' 9")

### Bedroom/Family Room





3.1m x 6.23m (10' 2" x 20' 5")

#### **Shower Room**



# First Floor

# Top Hall





### Bedroom





3.1m x 4.2m (10' 2" x 13' 9")

### Bedroom





3.1m x 4.4m (10' 2" x 14' 5")

### Bedroom







3.1m x 2.1m (10' 2" x 6' 11")

# Garden and Driveway





2 wooden outbuildings.

### **SONIC TAPE**

All measurements have been taken using a sonic tape measure and therefore, may be subject to a small margin of error.











### **MEASUREMENTS**

All measurements are approximate.

#### APPLIANCES/SERVICES

The mention of any appliances and/or services within these Sales Particulars does not imply they are in fully working order.

#### MORTGAGE & FINANCIAL ADVICE

Qualified Mortgage and Financial Consultants can provide you