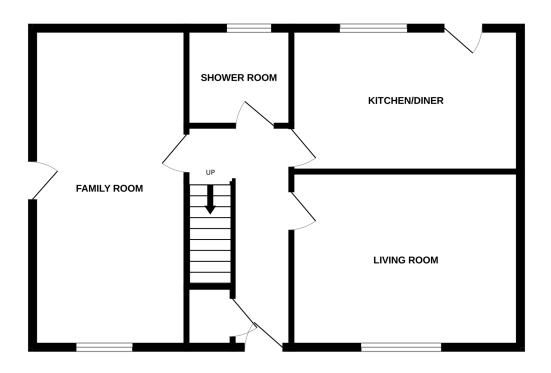

### **Ground Floor**

### **Entrance**

## Lounge

#### Kitchen

2.6m x 4.5m (8' 6" x 14' 9")

### Bedroom/Family Room

3.1m x 6.23m (10' 2" x 20' 5")

#### **Shower Room**