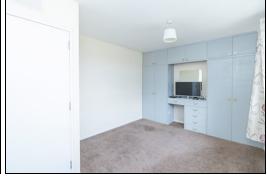

### Bedroom

3.1m x 4.2m (10' 2" x 13' 9")

### Bedroom

3.1m x 4.4m (10' 2" x 14' 5")

### Bedroom

3.1m x 2.1m (10' 2" x 6' 11")