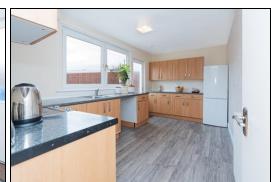

unt, Cowdenbeath, Fife, KY4 9RB

Delmor are pleased to bring to the market, this spacious family home in popular residential area providing excellent commuter links onto the motorway network. All local amenities and schooling close by. The accommodation briefly comprises entrance hall, downstairs bedroom/family room, lounge, kitchen fitted with top and base units incorporating free standing cooker, fridge freezer. Rear door to garden. Shower room with double shower cubicle, vanity unit housing sink. WC. On the upper level there are three double bedrooms. The property is generous with large enclosed gardens to the rear and driveway to front. The property is double glazed with gas central heating. Essential viewing.

### **Ground Floor**

### **Entrance**



## Lounge







#### Kitchen





2.6m x 4.5m (8' 6" x 14' 9")

### Bedroom/Family Room





3.1m x 6.23m (10' 2" x 20' 5")

#### **Shower Room**



# First Floor

# Top Hall





### Bedroom





3.1m x 4.2m (10' 2" x 13' 9")

### Bedroom





3.1m x 4.4m (10' 2" x 14' 5")

### Bedroom







3.1m x 2.1m (10' 2" x 6' 11")

# Garden and Driveway





2 wooden outbuildings.

### **SONIC TAPE**

All measurements have been taken using a sonic tape measure and therefore, may be subject to a small margin of error.











### **MEASUREMENTS**

All measurements are approximate.

#### APPLIANCES/SERVICES

The mention of any appliances and/or services within these Sales Particulars does not imply they are in fully working order.

#### MORTGAGE & FINANCIAL ADVICE

Qualified Mortgage and Financial Consultants can provide you wi