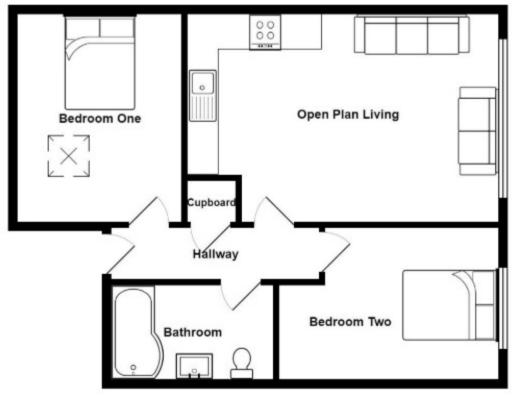

Total Area: 636 ft<sup>2</sup>

Whilst every attempt has been made to ensure the accuracy of the floorplan contained here, measurements of doors, windows, rooms and any other items are approximate and no responsibility is taken for any error, omission or mis-statement.

# **Bedroom One**

11' 9" x 10' 0" (3.58m Double glazed skylight window. Dimplex wall heater.

# **Bedroom Two**

13' 9" x 9' 7" (4.19m x 2.92m)

Double glazed window to front. Dimplex wall heater.

## Bathroom

Tiled and fitted with a white suite comprising; P shaped bath with thermostatic waterfall shower and separate handheld attachment, vanity unit with inset hand wash basin with mixer taps and tiled splashbacks and separate Low Level W.C.