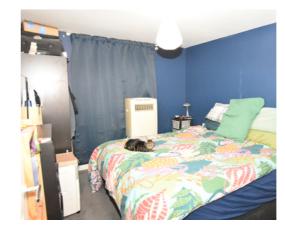

# **Bedroom One**

11' 9" x 10' 0" (3.58m Double glazed skylight window. Dimplex wall heater.

# **Bedroom Two**

13' 9" x 9' 7" (4.19m x 2.92m)

Double glazed window to front. Dimplex wall heater.