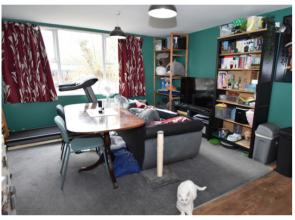

## Living Area

UPVC double glazed picture window to front. Dimplex electric heater.