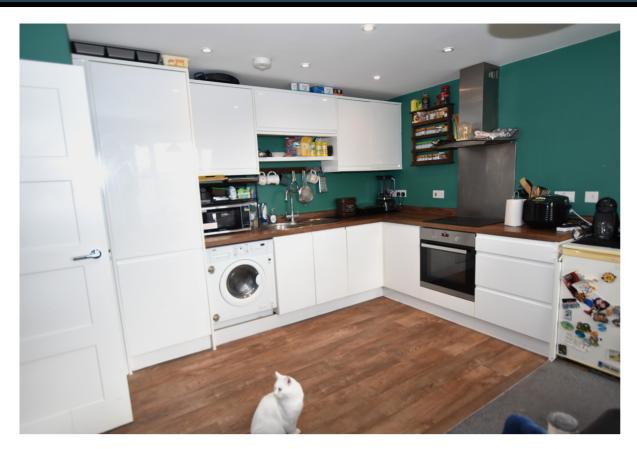

# **Entrance Hall**

Panelled doors leading to bright open plan Living Area, Both Bedrooms and Family Bathroom. Airing cupboard housing immersion tank.

Fitted with a range of high gloss wall and base units with wood effect roll top work surfaces over. Inset stainless steel sink and drainer with swan neck mixer tap over and tiled splashbacks. Inset electric oven, hob and extractor over. Integral fridge, freezer and washer/dryer. Wood effect vinyl flooring.