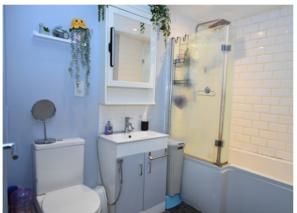

## Bathroom

Tiled and fitted with a white suite comprising; P shaped bath with thermostatic waterfall shower and separate handheld attachment, vanity unit with inset hand wash basin with mixer taps and tiled splashbacks and separate Low Level W.C.