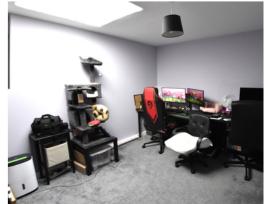

# **Bedroom One**

11' 9" x 10' 0" (3.58m Double glazed skylight window. Dimplex wall heater.

# **Bedroom Two**

13' 9" x 9' 7" (4.19m x 2.92m)

Double glazed window to front. Dimplex wall heater.