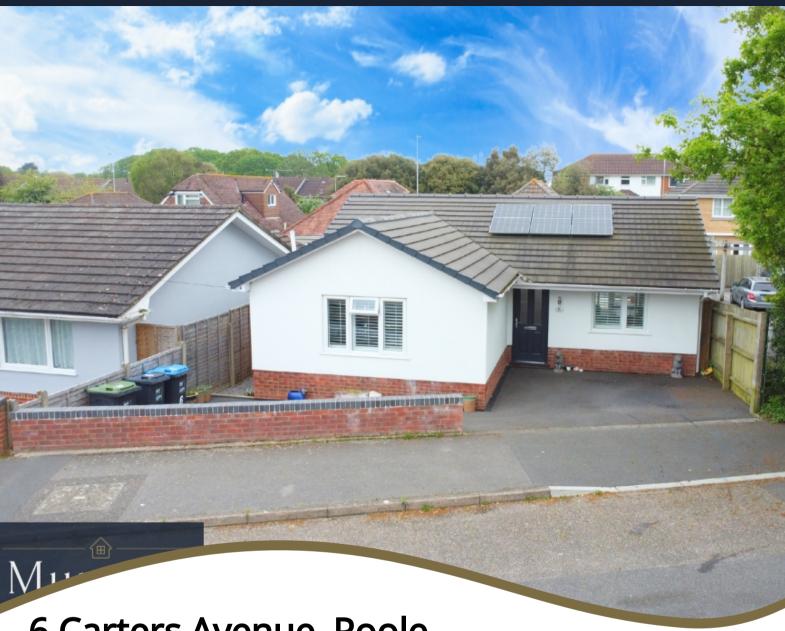

6 Carters Avenue, Poole, Dorset. BH15 4JU

- Modern Detached Bungalow
- Two Double Bedrooms
- Open Plan Kitchen/Living/Dlning Area
- Modern Bathroom
- Low Maintenance Rear Garden
- Off Road Parking

## PROPERTY DESCRIPTION

Mursells Estate Agents are delighted to offer for sale this detached bungalow boasting two spacious double bedrooms in a convenient location, just a leisurely 10-minute stroll from the picturesque Hamworthy Park and beach.

At the front, the property offers convenient off-road parking for two vehicles, alongside side access leading to the rear garden.

Upon entry, you're greeted by a spacious open-plan kitchen/lounge/diner adorned with hardwood flooring and a generous storage cupboard. The fully integrated kitchen features modern appliances including a fridge/freezer, dishwasher, and sleek oven/hob with extractor, complemented by a breakfast bar accommodating up to four people comfortably.