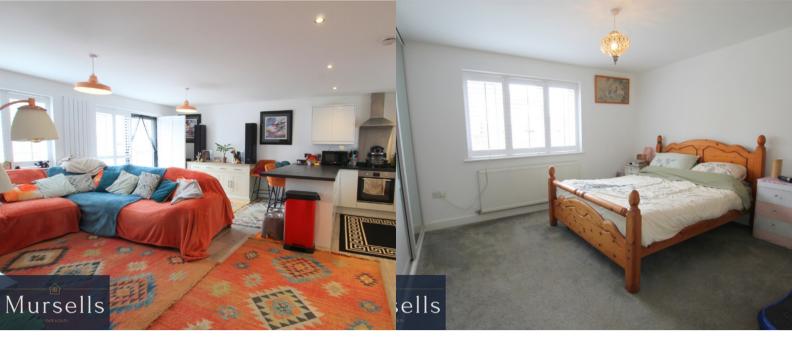

At the front, the property offers convenient off-road parking for two vehicles, alongside side access leading to the rear garden.

Upon entry, you're greeted by a spacious open-plan kitchen/lounge/diner adorned with hardwood flooring and a generous storage cupboard. The fully integrated kitchen features modern appliances including a fridge/freezer, dishwasher, and sleek oven/hob with extractor, complemented by a breakfast bar accommodating up to four people comfortably.

The living room seamlessly extends through French doors onto the rear garden, basking in sunlight throughout the day.

To the left of the property there are two large double bedrooms.

Completing the picture of elegance, a stunning bathroom awaits, finished to impeccable standards, featuring a spacious shower over bath, generous sink with storage beneath, and a w.c.