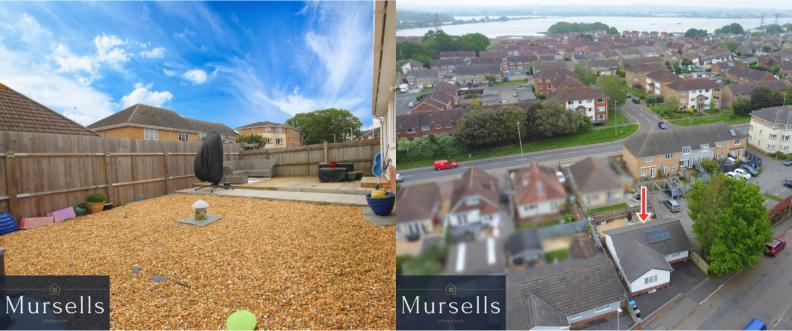

The generously sized sunny garden is fully enclosed and is low maintenance being laid to shingle with large patio area to immediate rear of property, ideal for barbecues and al-fresco dining.

Book your appointment to view by contacting Mursells Estate Agents today.