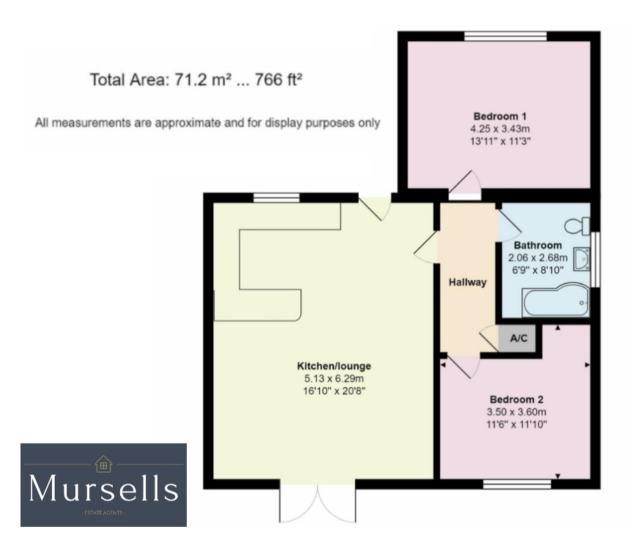

At the front, the property offers convenient off-road parking for two vehicles, alongside side access leading to the rear garden.

Upon entry, you're greeted by a spacious open-plan kitchen/lounge/diner adorned with hardwood flooring and a generous storage cupboard. The fully integrated kitchen features modern appliances including a fridge/freezer, dishwasher, and sleek oven/hob with extractor, complemented by a breakfast bar accommodating up to four people comfortably.

The living room seamlessly extends through French doors onto the rear garden, basking in sunlight throughout the day.

To the left of the property there are two large double bedrooms.

Completing the picture of elegance, a stunning bathroom awaits, finished to impeccable standards, featuring a spacious shower over bath, generous sink with storage beneath, and a w.c.