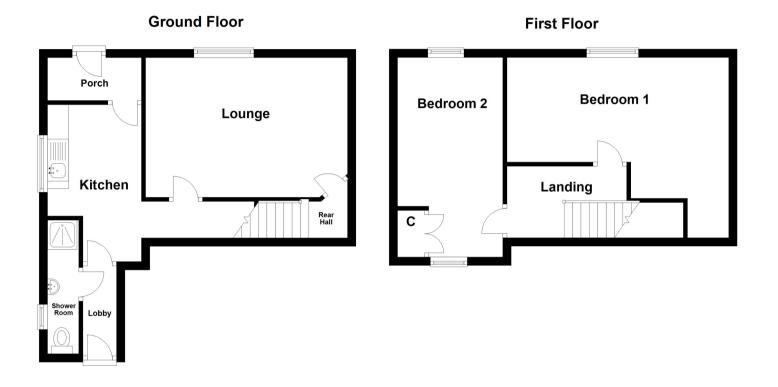

#### Entrance Porch

Front aspect part opaque glazed door, door to:-

#### Kitchen

 $2.68 \text{ m} \times 2.25 \text{ m} (8'10" \times 7'5")$  Side aspect glazed window, range of eye and base level cupboards, roll top work surfaces, inset stainless steel single drainer sink unit, space for cooker, space and plumbing for washing machine, space for upright fridge freezer, wall mounted gase fired boiler, radiator, doors to:-

#### Lounge

 $4.81 \mathrm{m} \ge 3.33 \mathrm{m} \ (15' \, 9'' \ge 10' \, 11'')$  Front aspect glazed window, radiator, door to:-

#### Rear Hall

Stairs to first floor landing

#### Rear Lobby

Opaque glazed door to courtyard garden, door to:-

#### Shower Room

Side aspect opaque glazed window, three piece suite comprising of tiled shower cubicle, wall mounted wash hand basin, W.C, radiator

#### First Floor Landing

Access to loft space, doors to:-

#### Bedroom One

 $5.31 \mathrm{m~x}$  4.35m (max) (17' 5" x 14' 3"(max) Front aspect glazed window, radiator

#### Bedroom Two

 $4.78m \ge 2.51m$  (15' 8"  $\le 8$  ' 3") Dual aspect glazed windows, built in storage cupboard, radiator