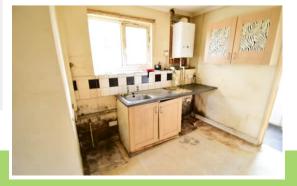

#### Kitchen

 $2.68 \text{ m} \times 2.25 \text{ m} (8'10" \times 7'5")$  Side aspect glazed window, range of eye and base level cupboards, roll top work surfaces, inset stainless steel single drainer sink unit, space for cooker, space and plumbing for washing machine, space for upright fridge freezer, wall mounted gase fired boiler, radiator, doors to:-