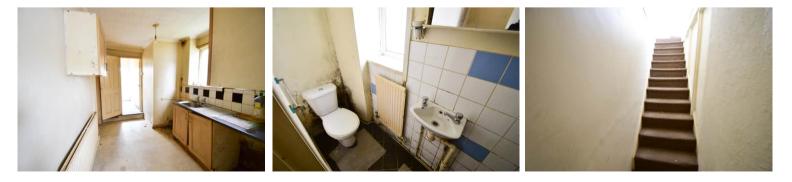

#### Shower Room

Side aspect opaque glazed window, three piece suite comprising of tiled shower cubicle, wall mounted wash hand basin, W.C, radiator

#### First Floor Landing

Access to loft space, doors to:-