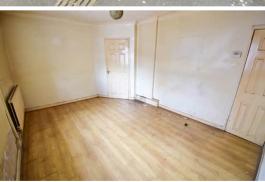

#### Lounge

 $4.81 \mathrm{m} \ge 3.33 \mathrm{m} \ (15' \, 9'' \ge 10' \, 11'')$  Front aspect glazed window, radiator, door to:-