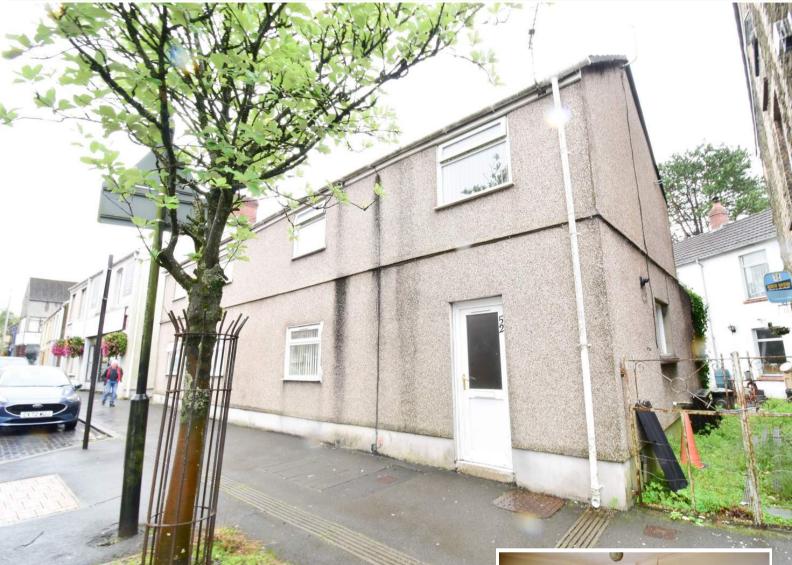

## St Teilo Street, Pontarddulais, Swansea, SA4 8SY

### Asking Price: £45,000

- Two Bedroom Terrace Home
- Kitchen & Downstairs Shower Lounge & Courtyard Garden Room
- Local Amenities Nearby
- AUCTION DATE THURSDAY 31ST OCTOBER
- In Need Of Modernisation
- No Onward Chain

#### Description

Fresh are delighted to offer to the market this two bedroom terrace house in need of modernisation. This property briefly comprises entrance porch, lounge, kitchen, shower room to the ground floor. Two bedrooms to the first. Outside the property benefits from a small courtyard. This property is offered to the market with no onward chain. please call today on 01792 464757 (option 1) to book your viewing to avoid disappointment.