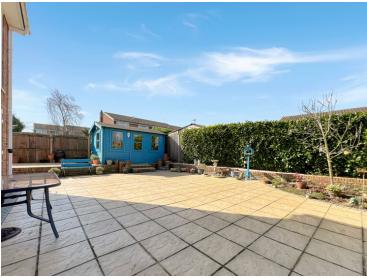

#### Outside

Outside, the property sits on a corner plot with a generous driveway providing parking. To the rear there is also a paved garden which comes with a summerhouse. The property also benefits from a garage.