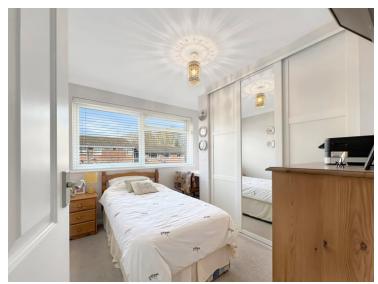

#### **Bedroom One**

3.60m x 3.10m (11' 10" x 10' 2") With window to front, radiator, built in wardrobes.

#### **Bedroom Two**

 $4.25 m \times 3.01 m$  (13' 11" x 9' 11") With window to rear, radiator, built in wardrobes.

#### **Bedroom Three**

 $3.01\,m$  x 2.79m (9' 11" x 9' 2") With window to rear, radiator, built in wardrobe.