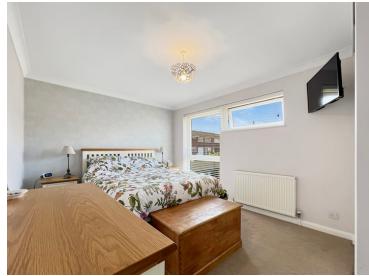

#### **Bedroom One**

3.60m x 3.10m (11' 10" x 10' 2") With window to front, radiator, built in wardrobes.

#### **Bedroom Two**

 $4.25 m \times 3.01 m$  (13' 11" x 9' 11") With window to rear, radiator, built in wardrobes.

#### **Bedroom Three**

 $3.01\,m$  x 2.79m (9' 11" x 9' 2") With window to rear, radiator, built in wardrobe.