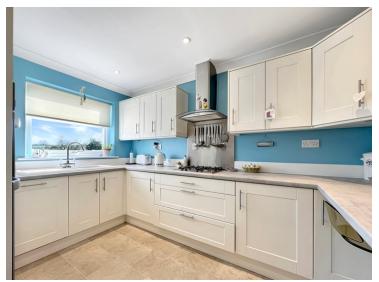

#### **Kitchen**

3.53m x 2.57m (11' 7" x 8' 5") With window to front, a range of modern shaker eye level and base units with drawers and worktops over, inset sink and drainer, gas hob with extractor hood over, integrated dishwasher, double oven and microwave, breakfast bar.