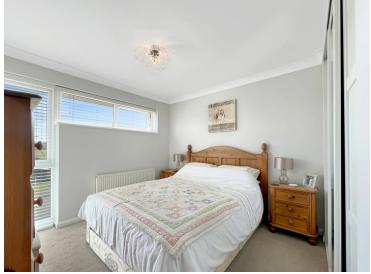

#### **Bedroom One**

3.60m x 3.10m (11' 10" x 10' 2") With window to front, radiator, built in wardrobes.

#### **Bedroom Two**

 $4.25 m \times 3.01 m$  (13' 11" x 9' 11") With window to rear, radiator, built in wardrobes.

#### **Bedroom Three**

 $3.01\,m$  x 2.79m (9' 11" x 9' 2") With window to rear, radiator, built in wardrobe.