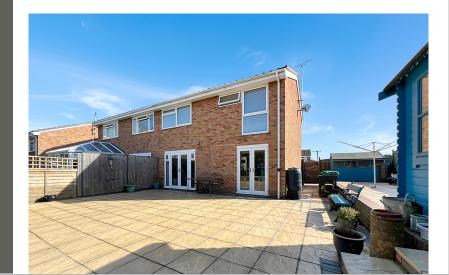

#### Outside

Outside, the property sits on a corner plot with a generous driveway providing parking. To the rear there is also a paved garden which comes with a summerhouse. The property also benefits from a garage.