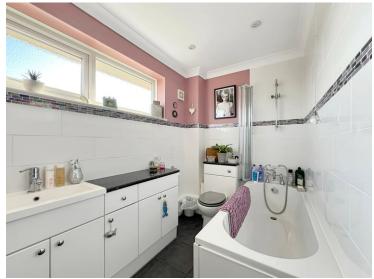

#### Bathroom

With window to front, panelled bath with shower over, wash hand basin, close coupled WC, heated towel rail.