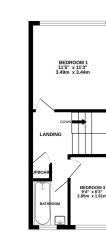

Step inside through the welcoming storm porch, where the ground floor offers a bright, spacious kitchen with views of the generous west-facing garden. With a patio, lawn, and convenient side access, it's an ideal spot for entertaining. The hallway also features a handy under-stairs utility/storage area. On the first floor, you'll find a stylish W/C, a fantastic sized lounge, and a larger than average single bedroom currently used as a playroom. The second floor boasts a contemporary family bathroom, a generously sized main bedroom with plenty of room for furniture, and another well-proportioned single bedroom. The front of the property offers a driveway for multiple vehicles and access to an integral garage, which has potential for conversion into additional living space (subject to planning approval).

GROUND FLOOR 340 sq.ft. (31.6 sq.m.) approx.

15T FLOOR 308 sq.ft. (28.6 sq.m.) approx

BEDROOM 2 93° x 77° 2.52m x 2.30m

TOTAL FLOOR AREA: 956 sq.ft. (88.8 sq.m.) approx.

idst every altempt has been made to ensure the accuracy of the footpain contained here, measureme
does, vindoos, coors and any drift thems are approximate and no responsible; to state for any err
specified to the state of the state of the state of the state of the specified to the state of the specified to the state of the state