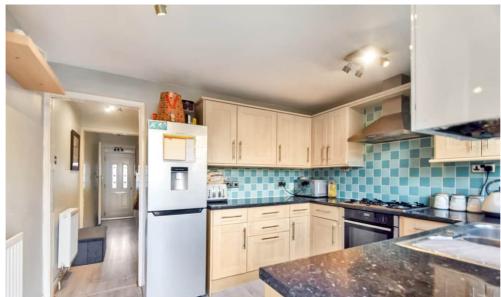

Step inside through the welcoming storm porch, where the ground floor offers a bright, spacious kitchen with views of the generous west-facing garden. With a patio, lawn, and convenient side access, it's an ideal spot for entertaining. The hallway also features a handy under-stairs utility/storage area. On the first floor, you'll find a stylish W/C, a fantastic sized lounge, and a larger than average single bedroom currently used as a playroom. The second floor boasts a contemporary family bathroom, a generously sized main bedroom with plenty of room for furniture, and another well-proportioned single bedroom. The front of the property offers a driveway for multiple vehicles and access to an integral garage, which has potential for conversion into additional living space (subject to planning approval).