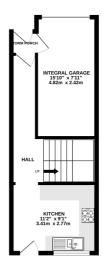

Step inside through the welcoming storm porch, where the ground floor offers a bright, spacious kitchen with views of the generous west-facing garden. With a patio, lawn, and convenient side access, it's an ideal spot for entertaining. The hallway also features a handy under-stairs utility/storage area. On the first floor, you'll find a stylish W/C, a fantastic sized lounge, and a larger than average single bedroom currently used as a playroom. The second floor boasts a contemporary family bathroom, a generously sized main bedroom with plenty of room for furniture, and another well-proportioned single bedroom. The front of the property offers a driveway for multiple vehicles and access to an integral garage, which has potential for conversion into additional living space (subject to planning approval).

GROUND FLOOR 340 sq.ft. (31.6 sq.m.) approx.

15T FLOOR 308 sq.ft. (28.6 sq.m.) approx

BEDROOM 2 93° x 77° 2.52m x 2.30m

TOTAL FLOOR AREA: 956 sq.ft. (88.8 sq.m.) approx.

idst every altempt has been made to ensure the accuracy of the footpain contained here, measureme
does, vindoos, coors and any drift thems are approximate and no responsible; to state for any err
specified to the state of the state of the state of the state of the specified to the state of the specified to the state of the state