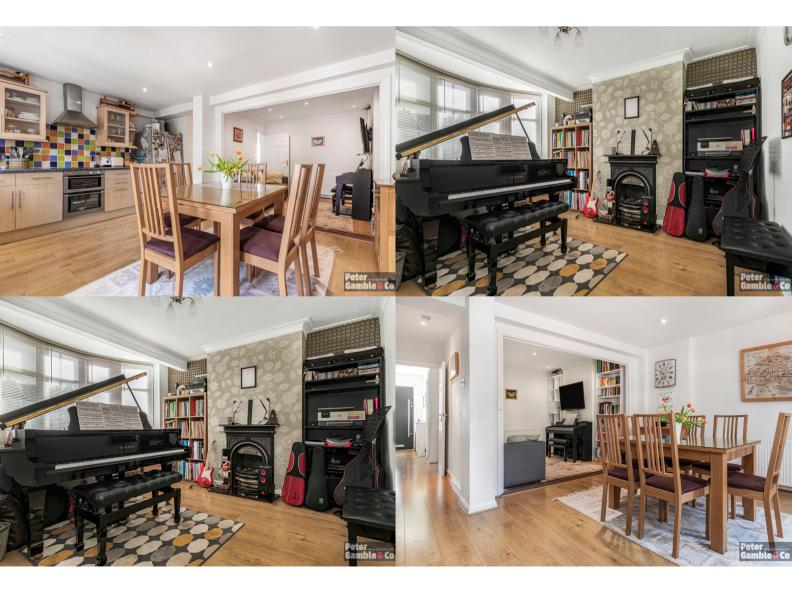

There are several local parks and open spaces nearby, including easy access into Ealing and the A40.

To the ground floor the property comprises, separate front reception room with fireplace, extended rear dining room and fitted kitchen leading onto the West facing rear Garden benefitting from great sunlight