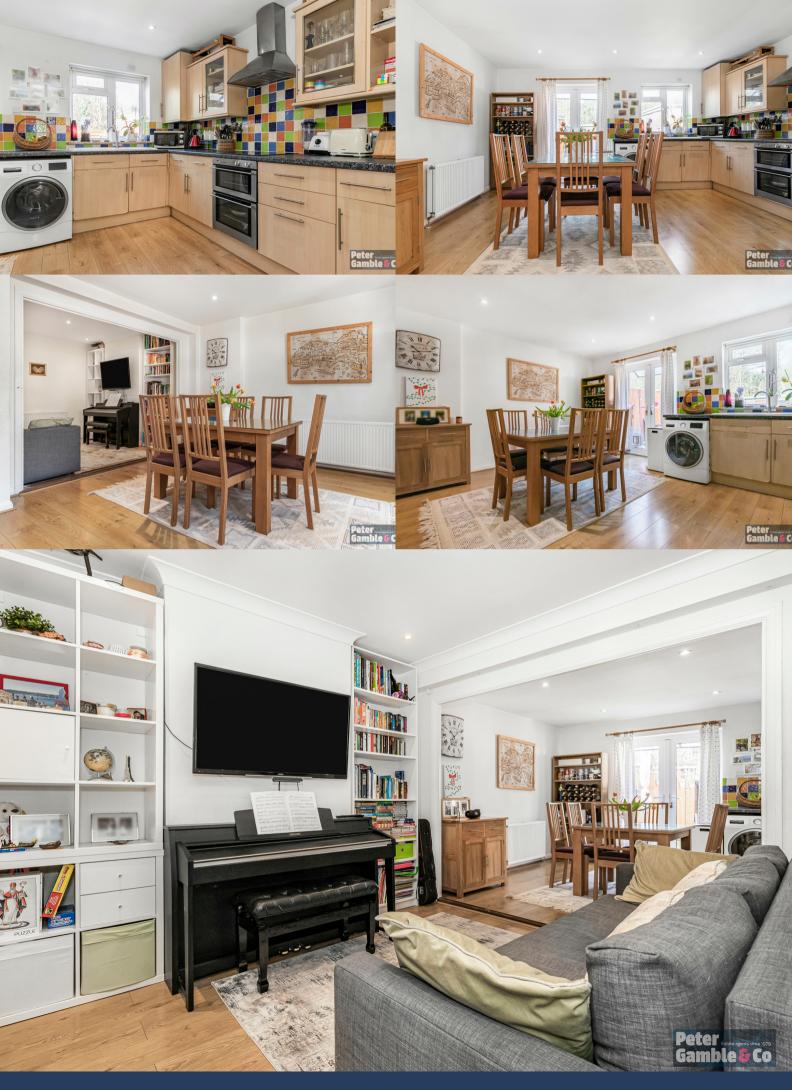

There are several local parks and open spaces nearby, including easy access into Ealing and the A40.

To the ground floor the property comprises, separate front reception room with fireplace, extended rear dining room and fitted kitchen leading onto the West facing rear Garden benefitting from great sunlight