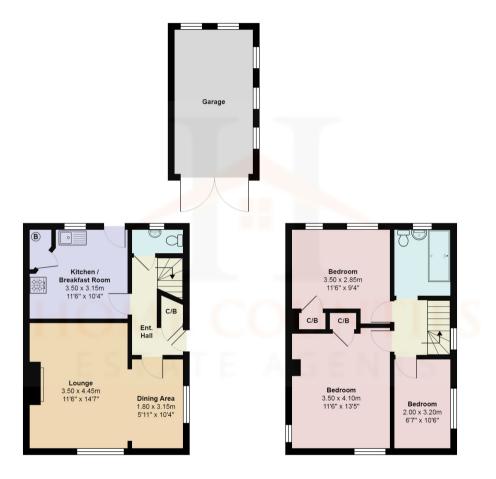

Lakeview, Hertfordshire EN6

Total Area: 87.1 m<sup>2</sup> ... 938 ft<sup>2</sup> (excluding garage) All measurements are approximate and for display purposes only