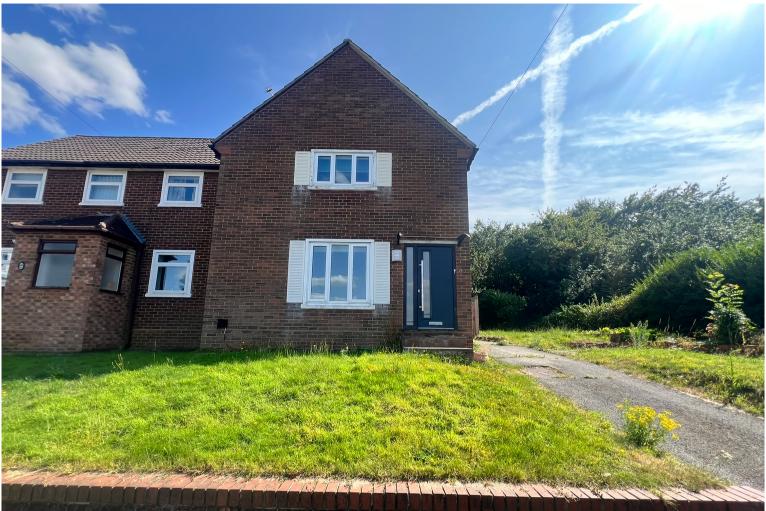

## Lake View, Potters Bar, Hertfordshire, EN6 £2,400 pcm

- 3 Bed Semi-Detached Home
- Off Street Parking
- Close to All Local Amenities

- Downstairs WC
- Quiet Location
- Available Immediately

## Lake View, Potters Bar, Hertfordshire, . EN6 £2,400 pcm Freehold

A Three Bedroom Semi Detached House ideally located in a peaceful cul-de-sac location on the south side of Potters Bar just 1 mile from Potters Bar Railway Station (Moorgate/Kings Cross). This impressive home has been tastefully re-furbished to provide bright and spacious accommodation presented in excellent decorative order throughout. The accommodation provides ; Entrance Hall, Lounge, Kitchen/Breakfast Room, Three Bedrooms, a Shower Room and a Ground Floor Cloakroom. The South East facing rear garden is well established with a hard standing patio/bbq area along with various mature trees, bushes and plants. The front of the property provides off road parking for numerous vehicles. Lake View is conveniently located for all local amenities to include Potters Bar Shops, Schools, Restaurants and various Road and Rail links into Central London.